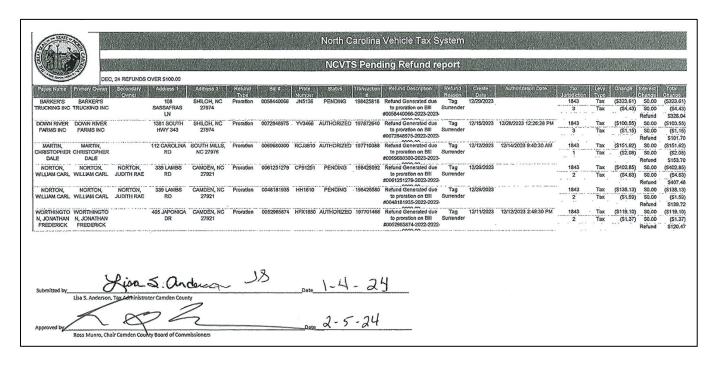

#### ITEM 7. NEW BUSINESS

A. Tax Report - Lisa Anderson

|             | MONTHLY REPORT OF THE TAX ADMINISTRATOR TO THE CAMDEN COUNTY BOARD OF COMMISSIONERS |                   |  |  |  |  |  |  |  |  |  |  |
|-------------|-------------------------------------------------------------------------------------|-------------------|--|--|--|--|--|--|--|--|--|--|
|             | OUTSTANDING TAX DELINQUENCIES BY YEAR                                               |                   |  |  |  |  |  |  |  |  |  |  |
| <u>YEAR</u> | REAL PROPERTY                                                                       | PERSONAL PROPERTY |  |  |  |  |  |  |  |  |  |  |
| 2022        | 121,354.12                                                                          | 9,845.68          |  |  |  |  |  |  |  |  |  |  |
| 2021        | 73,281.67                                                                           | 7,460.55          |  |  |  |  |  |  |  |  |  |  |
| 2020        | 38,753.02                                                                           | 2,993.57          |  |  |  |  |  |  |  |  |  |  |
| 2019        | 22,203.21                                                                           | 1,811.18          |  |  |  |  |  |  |  |  |  |  |
| 2018        | 17,046.58                                                                           | 1,078.40          |  |  |  |  |  |  |  |  |  |  |
| 2017        | 11,167.13                                                                           | 1,287.30          |  |  |  |  |  |  |  |  |  |  |
| 2016        | 6,741.83                                                                            | 1,027.88          |  |  |  |  |  |  |  |  |  |  |
| 2015        | 6,026.72                                                                            | 628.26            |  |  |  |  |  |  |  |  |  |  |
| 2014        | 7,863.87                                                                            | 967.20            |  |  |  |  |  |  |  |  |  |  |
| 2013        | 6,177.80                                                                            | 4,618.93          |  |  |  |  |  |  |  |  |  |  |

| TOTAL REAL PROPERTY TAX UNCO  | LLECTED    | 310,615.95              |  |
|-------------------------------|------------|-------------------------|--|
| TOTAL PERSONAL PROPERTY UNCO  | DLLECTED   | 31,718.95               |  |
| TEN YEAR PERCENTAGE COLLECTIO | N RATE     | 99,61%                  |  |
| COLLECTION FOR 2023 vs. 2022  |            | 19,846.15 vs. 17,730.49 |  |
| LAST 3 YEARS PERCENTAGE COLLE | CTION RATE |                         |  |
| 2022                          | 98.46%     |                         |  |
| 2021                          | 99.10%     |                         |  |
| 2020                          | 99.44%     |                         |  |

#### 30 Largest Unpaid - Personal

| Roll | Parcel Number | Unpaid Amount                          | YrsDlq | Taxpayer Name                                                                                                                           | City                                      |     | Property Address  |  |  |
|------|---------------|----------------------------------------|--------|-----------------------------------------------------------------------------------------------------------------------------------------|-------------------------------------------|-----|-------------------|--|--|
| P    | 0002941       | 2,059,39                               | 2      | BARKER'S TRUCKING, INC                                                                                                                  |                                           |     | SASSAFRAS LN      |  |  |
| P    | 0000295       | 1,126.07<br>947.26<br>792.00<br>693.51 | 4      | HENDERSON AUDIOMETRICS, INC.                                                                                                            | CAMDEN                                    | 330 | 158 HWY E         |  |  |
| P    | 0001709       | 947.26                                 | 6      | JOHN MATTHEW CARTE                                                                                                                      | CAMDEN                                    | 150 | 158 HWY           |  |  |
| P    | 0003721       | 792.00                                 | 2      |                                                                                                                                         |                                           | 127 | TRAFTON RD        |  |  |
| P    | 0001721       | 693.51                                 | 2      | CINDY MAYO                                                                                                                              | SOUTH MILLS                               | 106 | BINGHAM RD        |  |  |
| P    | 0003192       | 583.73                                 | 1      | ROBERT JESSE-ALDERMAN HUDGINS                                                                                                           | CAMDEN                                    | 409 | 343 HWY N         |  |  |
| P    | 0001046       | 543.81                                 | 1      | THIEN VAN NGUYEN                                                                                                                        | SHILOH                                    | 133 | EDGEWATER DR      |  |  |
| P    | 0001072       | 520.66                                 | 10     | PAM BUNDY                                                                                                                               | SHILOH                                    | 105 | AARON DR          |  |  |
| P    | 0003513       | 449.27                                 | 1      | JULIE PORTER                                                                                                                            | CAMDEN                                    | 431 | 158 US W          |  |  |
| P    | 0003512       | 397.83                                 | 1      | THIEN VAN NGUYEN PAM BUNDY JULIE PORTER WILLIAM ANTHONY POPE JR WILLIAM ANTHONY POPE JR WILLIAM ANTHONY POPE JR WILLIAM ANTHONY POPE JR | CAMDEN                                    | 214 | SMITH DR          |  |  |
| P    | 0000297       | 368.21                                 | 1      | ADAM D. & TRACY J.W. JONES                                                                                                              | CAMDEN                                    | 133 | WALSTON LN        |  |  |
| P    | 0003017       | 337.95                                 |        |                                                                                                                                         | SOUTH MILLS                               |     | CAROLINA RD       |  |  |
| P    | 0003415       | 302.75                                 |        | IVY MIRANDA BOGUES                                                                                                                      | CAMDEN                                    | 224 | NORTH RIVER RD    |  |  |
| p    | 0000945       | 294.86                                 |        | RAMONA F. TAZEWELL                                                                                                                      | CAMDEN                                    | 239 | SLEEPY HOLLOW RD  |  |  |
| P    | 0003547       | 292.19                                 |        | IVY MIRANDA BOGUES<br>RAMONA F. TAZEWELL<br>NICHOLAS W. STOTTS                                                                          | CAMDEN                                    | 431 | 158 US W          |  |  |
| ₽    | 0002902       | 281.09                                 |        | STEPHANIE AUSMAN                                                                                                                        | SHILOH                                    | 204 | POND RD           |  |  |
| P    | 0003208       | 271.52                                 | 2      | RICKY W JOHNSON                                                                                                                         | CAMDEN                                    | 113 | PALMER RD         |  |  |
| P    | 0001545       | 270.35<br>262.38                       | 2      | * AUT A DUGGEDT                                                                                                                         | G2 VD T37                                 | 200 | CANDENT COLUC     |  |  |
| P    | 0003075       | 262.38                                 | 2      | PATRICK WAYNE BAUM                                                                                                                      | CAMDEN                                    | 186 | B BUSHELL RD      |  |  |
| P    | 0001104       | 258.76                                 | ī      | MICHAEL & MICHELLE STONE                                                                                                                | CAMDEN                                    | 107 | RIDGE ROAD        |  |  |
| P    | 0003478       | 253.59                                 | 1      | JOHN PETER LEARY                                                                                                                        | CAMDEN<br>CAMDEN<br>CAMDEN<br>SOUTH MILLS | 971 | 343 HWY N         |  |  |
| p    | 0002525       | 251.35                                 | 1      | JOSEPH VINCENT CARDYN                                                                                                                   | SHILOH                                    | 260 | ONE MILL RD       |  |  |
| p    | 0002643       | 231.93                                 |        | JASON RYAN MCCALLISTER                                                                                                                  | SOUTH MILLS                               |     | COUNTRY MEADOWS I |  |  |
| p    | 0003662       | 231.58                                 |        | JEFFREY CLAYTON COLLIER                                                                                                                 | CAMDEN                                    |     | 158 US W          |  |  |
| P    | 0000738       | 226.96                                 |        | LESLIE ETHERIDGE JR                                                                                                                     |                                           |     | 158 US W          |  |  |
| P    | 0003850       | 225.10                                 |        | JOSHUA MICHAEL BAILEY                                                                                                                   | SOUTH MILLS                               |     |                   |  |  |
| P    | 0003773       | 222.54                                 |        | SEVAN NERO BARTLETT                                                                                                                     | CAMDEN                                    |     | HERMAN ARNOLD RD  |  |  |
| p    | 0002468       | 221.37                                 |        | WANDA HERNANDEZ WELLS                                                                                                                   | SHILOH                                    |     | HIGH RD           |  |  |
| P    | 0001538       | 216.33                                 |        | WANDA HERNANDEZ WELLS<br>JEFFREY EDWIN DAVIS                                                                                            | CAMDEN                                    |     | 158 US W          |  |  |
| P    | 0001512       | 213.49                                 | 2      | JOHN WESLEY BURGESS, JR.                                                                                                                | CAMDEN                                    |     | 158 USY W         |  |  |