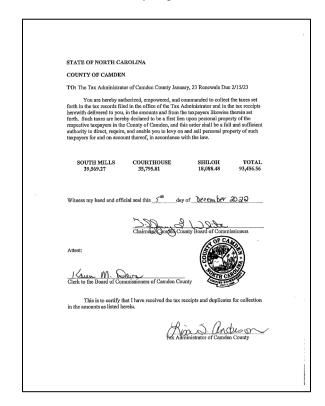

#### ITEM 3. TAX ADMINISTRATOR APPOINTMENT

Motion to reappoint Lisa Anderson as the Tax Administrator for an additional four-year term.

RESULT: PASSED [5-0]
MOVER: Tom White

AYES: Ross Munro, Tiffney White, Tom White, Clayton Riggs, Randy Krainiak

# C. Tax Report – Lisa Anderson

# MONTHLY REPORT OF THE TAX ADMINISTRATOR TO THE CAMDEN COUNTY BOARD OF COMMISSIONERS

# **OUTSTANDING TAX DELINQUENCIES BY YEAR**

| YEAR | REAL PROPERTY | PERSONAL PROPERTY |
|------|---------------|-------------------|
| 2021 | 144,060.75    | 9,299.88          |
| 2020 | 57,807.76     | 4,025.11          |
| 2019 | 27,500.75     | 2,299.04          |
| 2018 | 19,265.13     | 1,084.40          |
| 2017 | 12,117.61     | 1,493.43          |
| 2016 | 8,030.49      | 1,159.66          |
| 2015 | 6,661.95      | 689.62            |
| 2014 | 8,990.89      | 1,028.28          |
| 2013 | 6,510.87      | 4,694.65          |
| 2012 | 5,558.29      | 7,231.80          |
|      |               |                   |

| TOTAL REAL PROPERTY TAX UNCOL | LECTED     | 296,504.49            |
|-------------------------------|------------|-----------------------|
| TOTAL PERSONAL PROPERTY UNCC  | LLECTED    | 33,005.87             |
| TEN YEAR PERCENTAGE COLLECTIO | N RATE     | 99.60%                |
| COLLECTION FOR 2022 vs. 2021  |            | 4,672.79 vs. 8,152.79 |
| LAST 3 YEARS PERCENTAGE COLLE | CTION RATE |                       |
| 2021                          | 98.40%     |                       |
| 2020                          | 99.22%     |                       |
| 2019                          | 99.62%     |                       |