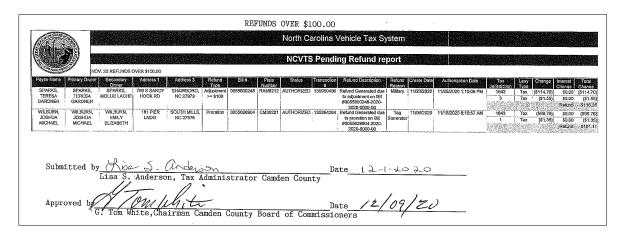

| 000 20201027             | 2 255797                  |             |
| 36,452.25                     | Total Refunds                                                                                                        |                          |                           | ***         |
| ubmitted by $\overline{L}$    | Hisa S. anderson, Tak Administrator Camden County                                                                    | 11-24-20                 | D40                       | _           |
| pproved by                    | A A I I                                                                                                              | 12-9-20                  |                           | _           |

#### F. Vehicle Refunds Over \$100



#### G. Pickups, Releases & Refunds

| NAME                    | REASON                    | NO.           |
|-------------------------|---------------------------|---------------|
| Melvin Geralds          | Roll Back taxes - pick-up | Pick-up/21906 |
|                         | \$404.74                  | R-105013-2017 |
|                         |                           | R-112294-2018 |
|                         |                           | R-119641-2019 |
|                         |                           | R-127032-2020 |
| E. W. Old               | Roll Back taxes - pick-up | Pick-up/21900 |
|                         | \$221.59                  | R-103093-2017 |
|                         |                           | R-110376-2018 |
|                         |