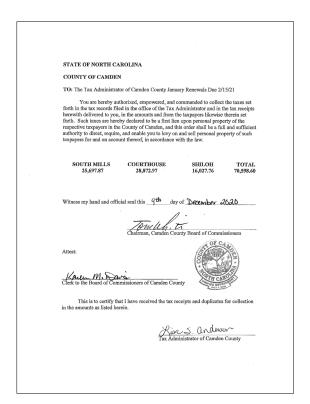

|                                                                                                                                                                                                    |          |

#### D. DMV Monthly Report



#### E. Refunds Over \$100

| 3 Tax System<br>/23/20 11:46: | REFUNDS OVER \$100.00 Refunds to be Issued by Finance Office                                                         | ce                       |                           | CAMDEN COUN |
|-------------------------------|----------------------------------------------------------------------------------------------------------------------|--------------------------|---------------------------|-------------|
| Refund\$<br>189.73            | Remit To:                                                                                                            | Drawer/T<br>000 20201113 | ransaction In<br>2 256311 | nfo:        |
| 1,826.78                      | CORELOGIC CENTRALIZED REFUNDS 2020 R 02-8926 00 21 7415.0 OVERPAYMENT