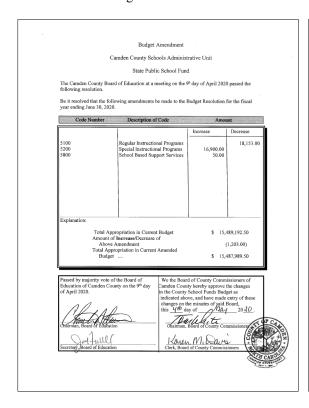

#### E. School Budget Amendment

# BUDGET AMENDMENT April 9, 2020 1. State Public School Fund We have received an allotment revision for this program area and must decrease our budget to reflect the adjustment. We request your approval of this amendment. Classroom Teachers 1.5110.001.121 Salary – Teacher 1.5110.001.211 Emp Soc Sec Costs 1.5110.001.221 Emp Retirement Costs \$ - 8,800.00 - 685.00 - 1,749.00 \$ - 11,234.00 B. We have received an allotment revision for this program area and must increase our budget to reflect the adjustment. We request your approval of this amendment. Non-Instructional Support Personnel 1.5110.003.162 Substitute Pay 1.5110.003.211 Emp Soc Sec Costs \$ + 1,561.00 + 120.00 Total - Non-Instructional Support \$ + 1,681.00 C. We have received an allotment revision for this program area and must decreour budget to reflect the adjustment. We request your approval of this amendment. <u>Career and Technical Edu - Program</u> 1.5120.014.461 Pur of Non Cap Equipment Total - Career and Technical Edu - Program \$ - 1,250.00 D. We have received an allotment revision for this program area and must increase our budget to reflect the adjustment. We request your approval of this amendment. School Technology Fund 1.5810.015.418 Computer Software & Supplies \$ ± 50.00 Total - School Technology Fund

BUDGET AMENDMENT State Public School Fund April 9, 2020, Page 2

We have received an allotment for this program area and must increase our budget to reflect the adjustment. We request your approval of this amendment.

<u>Special Program Funds - EC</u> 1.5210.063.121 Salary – Teacher 1.5210.063.211 Emp. Soc. Sec. Costs 1.5210.063.221 Emp. Retirement Costs 1.5210.063.231 Emp. Hosp. Ins. Costs + 11590.00 + 890.00 + 2,300.00 + 2,120.00 Total - Special Program Funds - EC \$ + 16,900.00

F. We have received an allotment revision for this program area and must increase our budget to reflect the adjustment. We request your approval of this amendment.

Textbooks 1.5110.130.412 Textbooks

- 7,350.00

Total – Textbooks

\$ - 7,350.00

3100.000 Revenue – State Public School Fund \$ + 1,203.00

Passed by majority vote of the Board of Education of Camden County on the 9th day of April, 2020.

Chairman, Board of Education