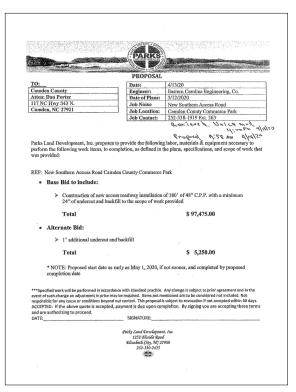

#### D. Commerce Park Access Road - Ken Bowman

The county has received serious interest from a business prospect to lease/purchase a parcel of the county owned property (unused spray field) just south of the Commerce Park. In order to accommodate the prospect's needs the county is responsible for providing access from the Commerce Park across two large ditches and into the property. The county has had construction plans prepared and has requested bids to install the culverts and construct 160 feet of access road.

Motion to award the Commerce Park Access Road project to Whitehurst Sand Company for \$103,626.75 and authorize the Chairman to sign the contract.

RESULT: PASSED [UNANIMOUS]

**MOVER:** Garry Meiggs

**AYES:** White, Munro, Krainiak, Riggs, Meiggs