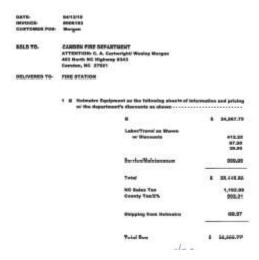

# Item 6.D - Expenditure Request

The Camden Volunteer Fire Department is requesting funds for needed equipment.