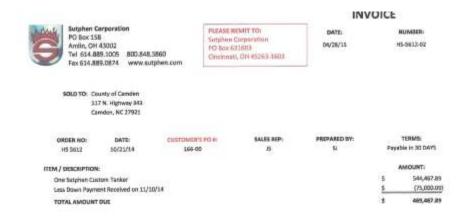

# Item 6.F - Expenditure Request

The Camden Volunteer Fire Department is requesting to borrow funds for new Fire Truck. Propose 1% interest to avoid market rates and still provide interest to county for loss of interest on cash from bank and a repayment plan of \$100,000 per year over 5 years.