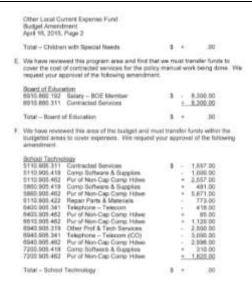

## Item 6.C - School Budget Amendments

| Code Number                                                  | Description of Code                                                                                                                                                                                                                                           | Amount                                        |                                           |  |
|--------------------------------------------------------------|---------------------------------------------------------------------------------------------------------------------------------------------------------------------------------------------------------------------------------------------------------------|-----------------------------------------------|-------------------------------------------|--|
|                                                              |                                                                                                                                                                                                                                                               | Increase                                      | Decrease                                  |  |
| 5100<br>5200<br>5800<br>6100<br>6400<br>6600<br>6900<br>7200 | Regular Instructional Programs<br>Special Instructional Programs<br>School Based Support Services<br>Support & Development Serv.<br>Technology Support Services<br>Financial & Human Res Serv.<br>Policy, Ldrshp, & Pub Relations<br>Child Nutrition Services | 2,643.83<br>39,910.00<br>1,120.00<br>2,130.00 | 33,558.00<br>773.00<br>333.00<br>8,496.00 |  |
| Total<br>Amou<br>Abs<br>Total                                | ceived from USCG Jr. Leadership Progr<br>Appropriation in Current Budget<br>int of Increase/Decrease of<br>we Amendment<br>Appropriation in Current Amended<br>lget                                                                                           | \$ 1,4                                        | 67,278.00<br>2,643.83<br>169,921.83       |  |