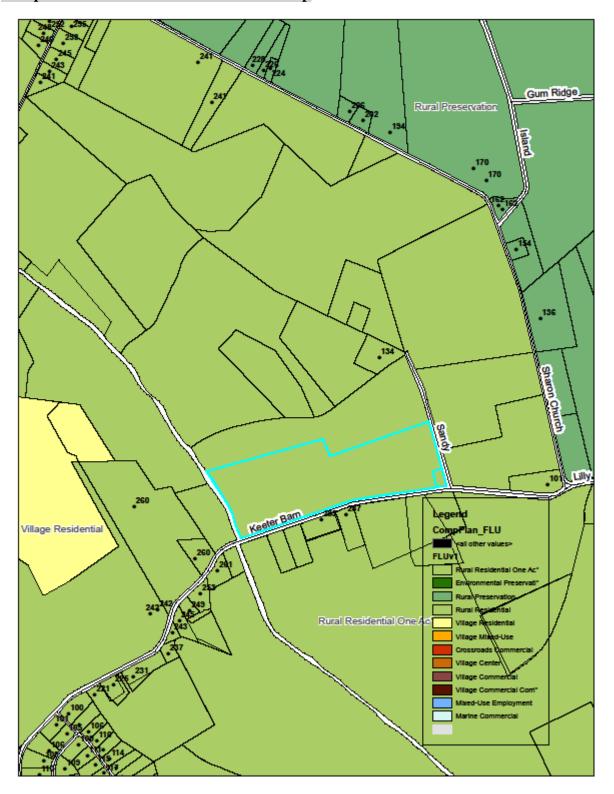

#### Comprehensive Plan – Future Land Use Map

#### 1. Comprehensive Plan

- Future Land Use Maps has land identified as Rural Residential with densities up to 1 dwelling unit per acre.