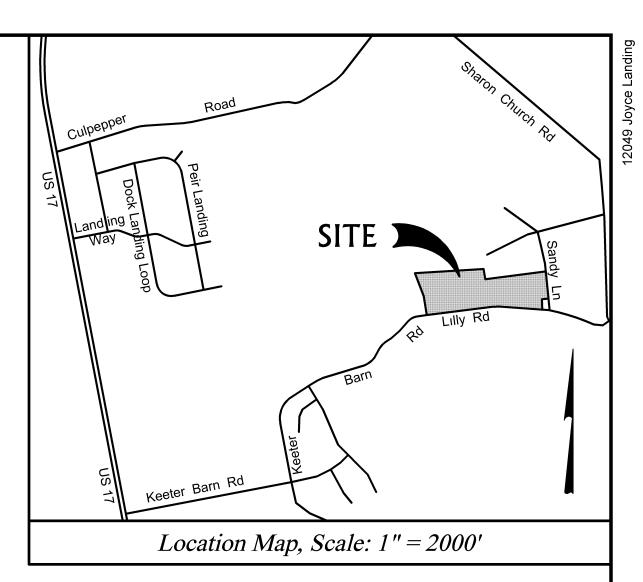

#### PROJECT LOCATION:

Street Address: Intersection of Sandy Lane and Keeter Barn Road

**Location Description:** South Mills Township