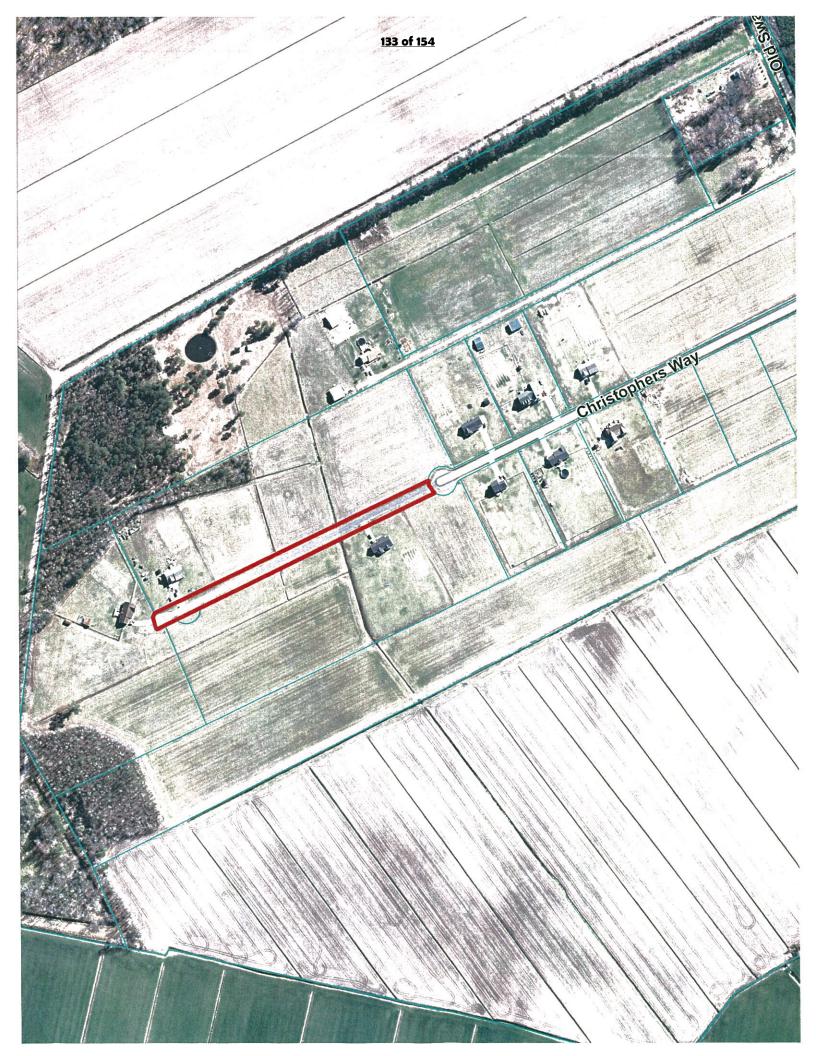

#### PROJECT LOCATION:

Street Address: Intersection of Sandy Lane and Keeter Barn Road

**Location Description:** South Mills Township

#### Vicinity Map:

**REQUEST:** Preliminary Plat approval Joyce Landing Major Residential Subdivision – 18 lots