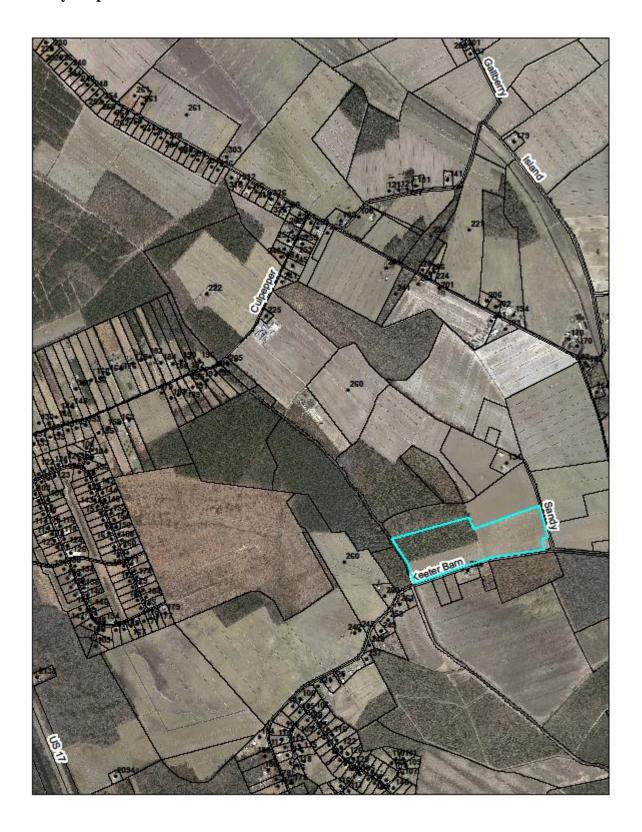

#### PROJECT LOCATION:

Street Address: Intersection of Sandy Lane and Keeter Barn Road

**Location Description:** South Mills Township

#### SITE DATA

**Lot size**: Approximately 43.7 acres.

**Flood Zone:** X/AE

**Zoning District(s):** Basic Residential (R3-2)

**Existing Land Uses:** Farm Land

#### **Description of property:**

Property is located off Keeter Barn Road in South Mills Township. There are Army Corps 404 wetlands in the back portion of lots 1-9. Army Corps drainage ditch Cypress Run located west of lot 1. Sketch plan was approved on 9/16/2013. Drainage plan approved by Camden County third party Engineer.