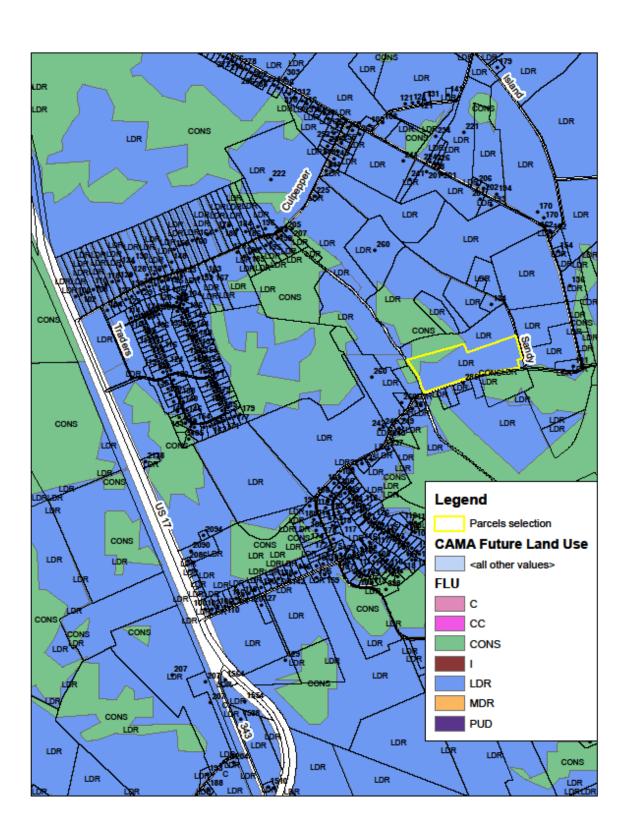

#### **CAMA LAND USE MAP**

#### 2. CAMA Land Use Plan:

- Property located outside Core Village of South Mills.
- Policy 9 states the county supports greater residential densities in areas that are accessible to water and/or sewer services. Water lines exist adjacent to property.
- 3. Thoroughfare Plan: Lots front Keeter Barn Road
- 4. Other plans officially adopted by the Board of Commissioners: N/A