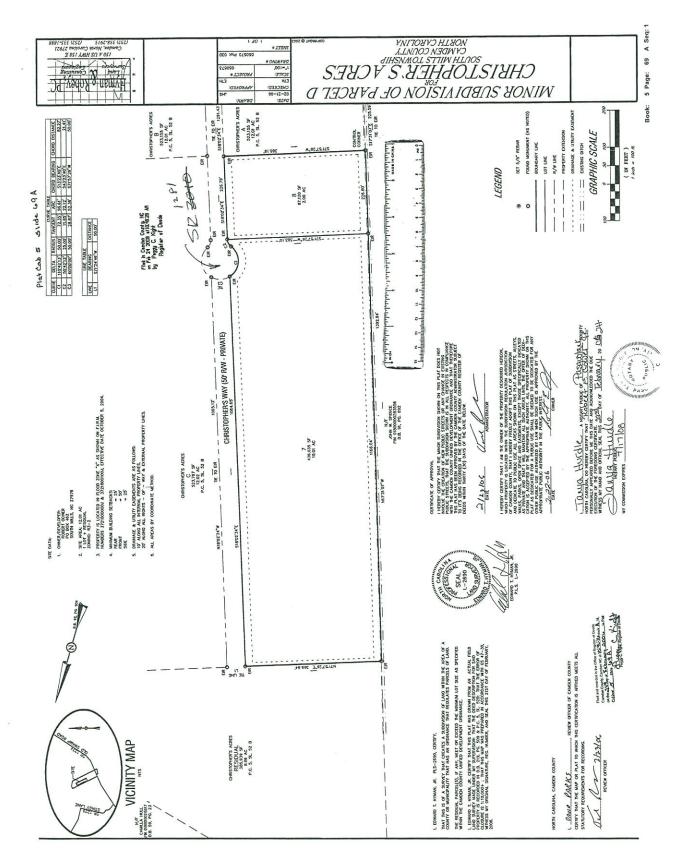

# Preliminary Subdivision Plat Joyce Landing

## South Mills Township Camden County, North Carolina

**PROPERTY OWNERS:** 

Camden Square Associates of North Carolina, Inc. 524 Winston Salem Avenue Virginia Beach, VA 23451 Phone: (757) 425-0594

(757) 425-0395

Tax Parcels: 017080008689820000 Deed Book: 209, Page 351

#### HORIZONTAL DATUM REFERENCE: North Carolina Coordinate System of 1983, NAD 1983 (2001 HARN).

Parcel Area:1,907,172 Sq Ft or 43.783 Ac (29.74 Ac Woodland) Disturbed Area: 1,161,321 Sq Ft or 26.660 Ac

Lot Total: Lot Size: 2 Ac. (Min) Maximum Impervious Area: 25,428 sf / lot Lot Frontage: 125' (Min) 5% Open Space: 2.19 Acres

Zoning: Setbacks:

50'

Side/Rear:

Vehicular: Shared driveways where power poles do not