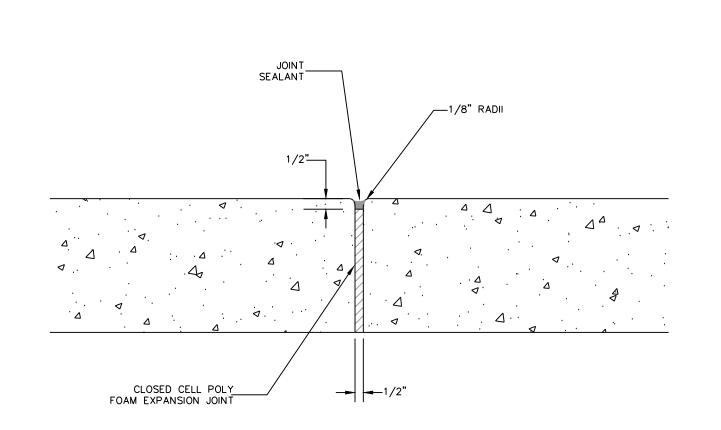

# CAMDEN COUNTY BOARD OF ELECTIONS & HISTORICAL MUSEUM BUILDING & SITE RENOVATION PROJECT

### SHEET INDEX

- B001 COVER
- B101 EXISTING FLOORPLAN & DEMOLITION PLAN
- B201 PROPOSED FLOORPLAN
- B202 REFLECTIVE CEILING PLAN
- B301 EXTERIOR ELEVATIONS
- **B302 INTERIOR ELEVATIONS**
- B901 DETAILS
- B902 DETAILS
- C100 DEMOLITION PLAN
- C200 SITE & GRADING PLAN
- C900 DETAILS
- P1.1 PLUMBING NOTES, LEGEND, FIXTURE SCHEDULE
- P1.2 PLUMBING SPECIFICATIONS
- P2.1 PLUMBING DEMO WORK PLAN
- P3.1 PLUMBING NEW WORK PLAN

- M1.1 MECHANICAL LEGEND, ABBREVIATIONS & NOTES
- M1.2 MECHANICAL SPECIFICATIONS
- M2.1 MECHANICAL DEMO WORK PLAN
- M3.1 MECHANICAL NEW WORK PLAN
- M4.1 MECHANICAL DETAILS
- E1.1 ELECTRICAL LEGEND, ABBREVIATIONS & NOTES
- 1.2 ELECTRICAL SPECIFICATIONS
- E2.1 ELECTRICAL DEMO WORK LIGHTING
- E2.2 ELECTRICAL DEMO WORK POWER
- E2.3 ELECTRICAL DEMO WORK SPECIAL SYSTEMS
- E3.1 NEW WORK LIGHTING
- E3.2 ELECTRICAL NEW WORK POWER
- E3.3 ELECTRICAL NEW WORK SPECIAL SYSTEMS