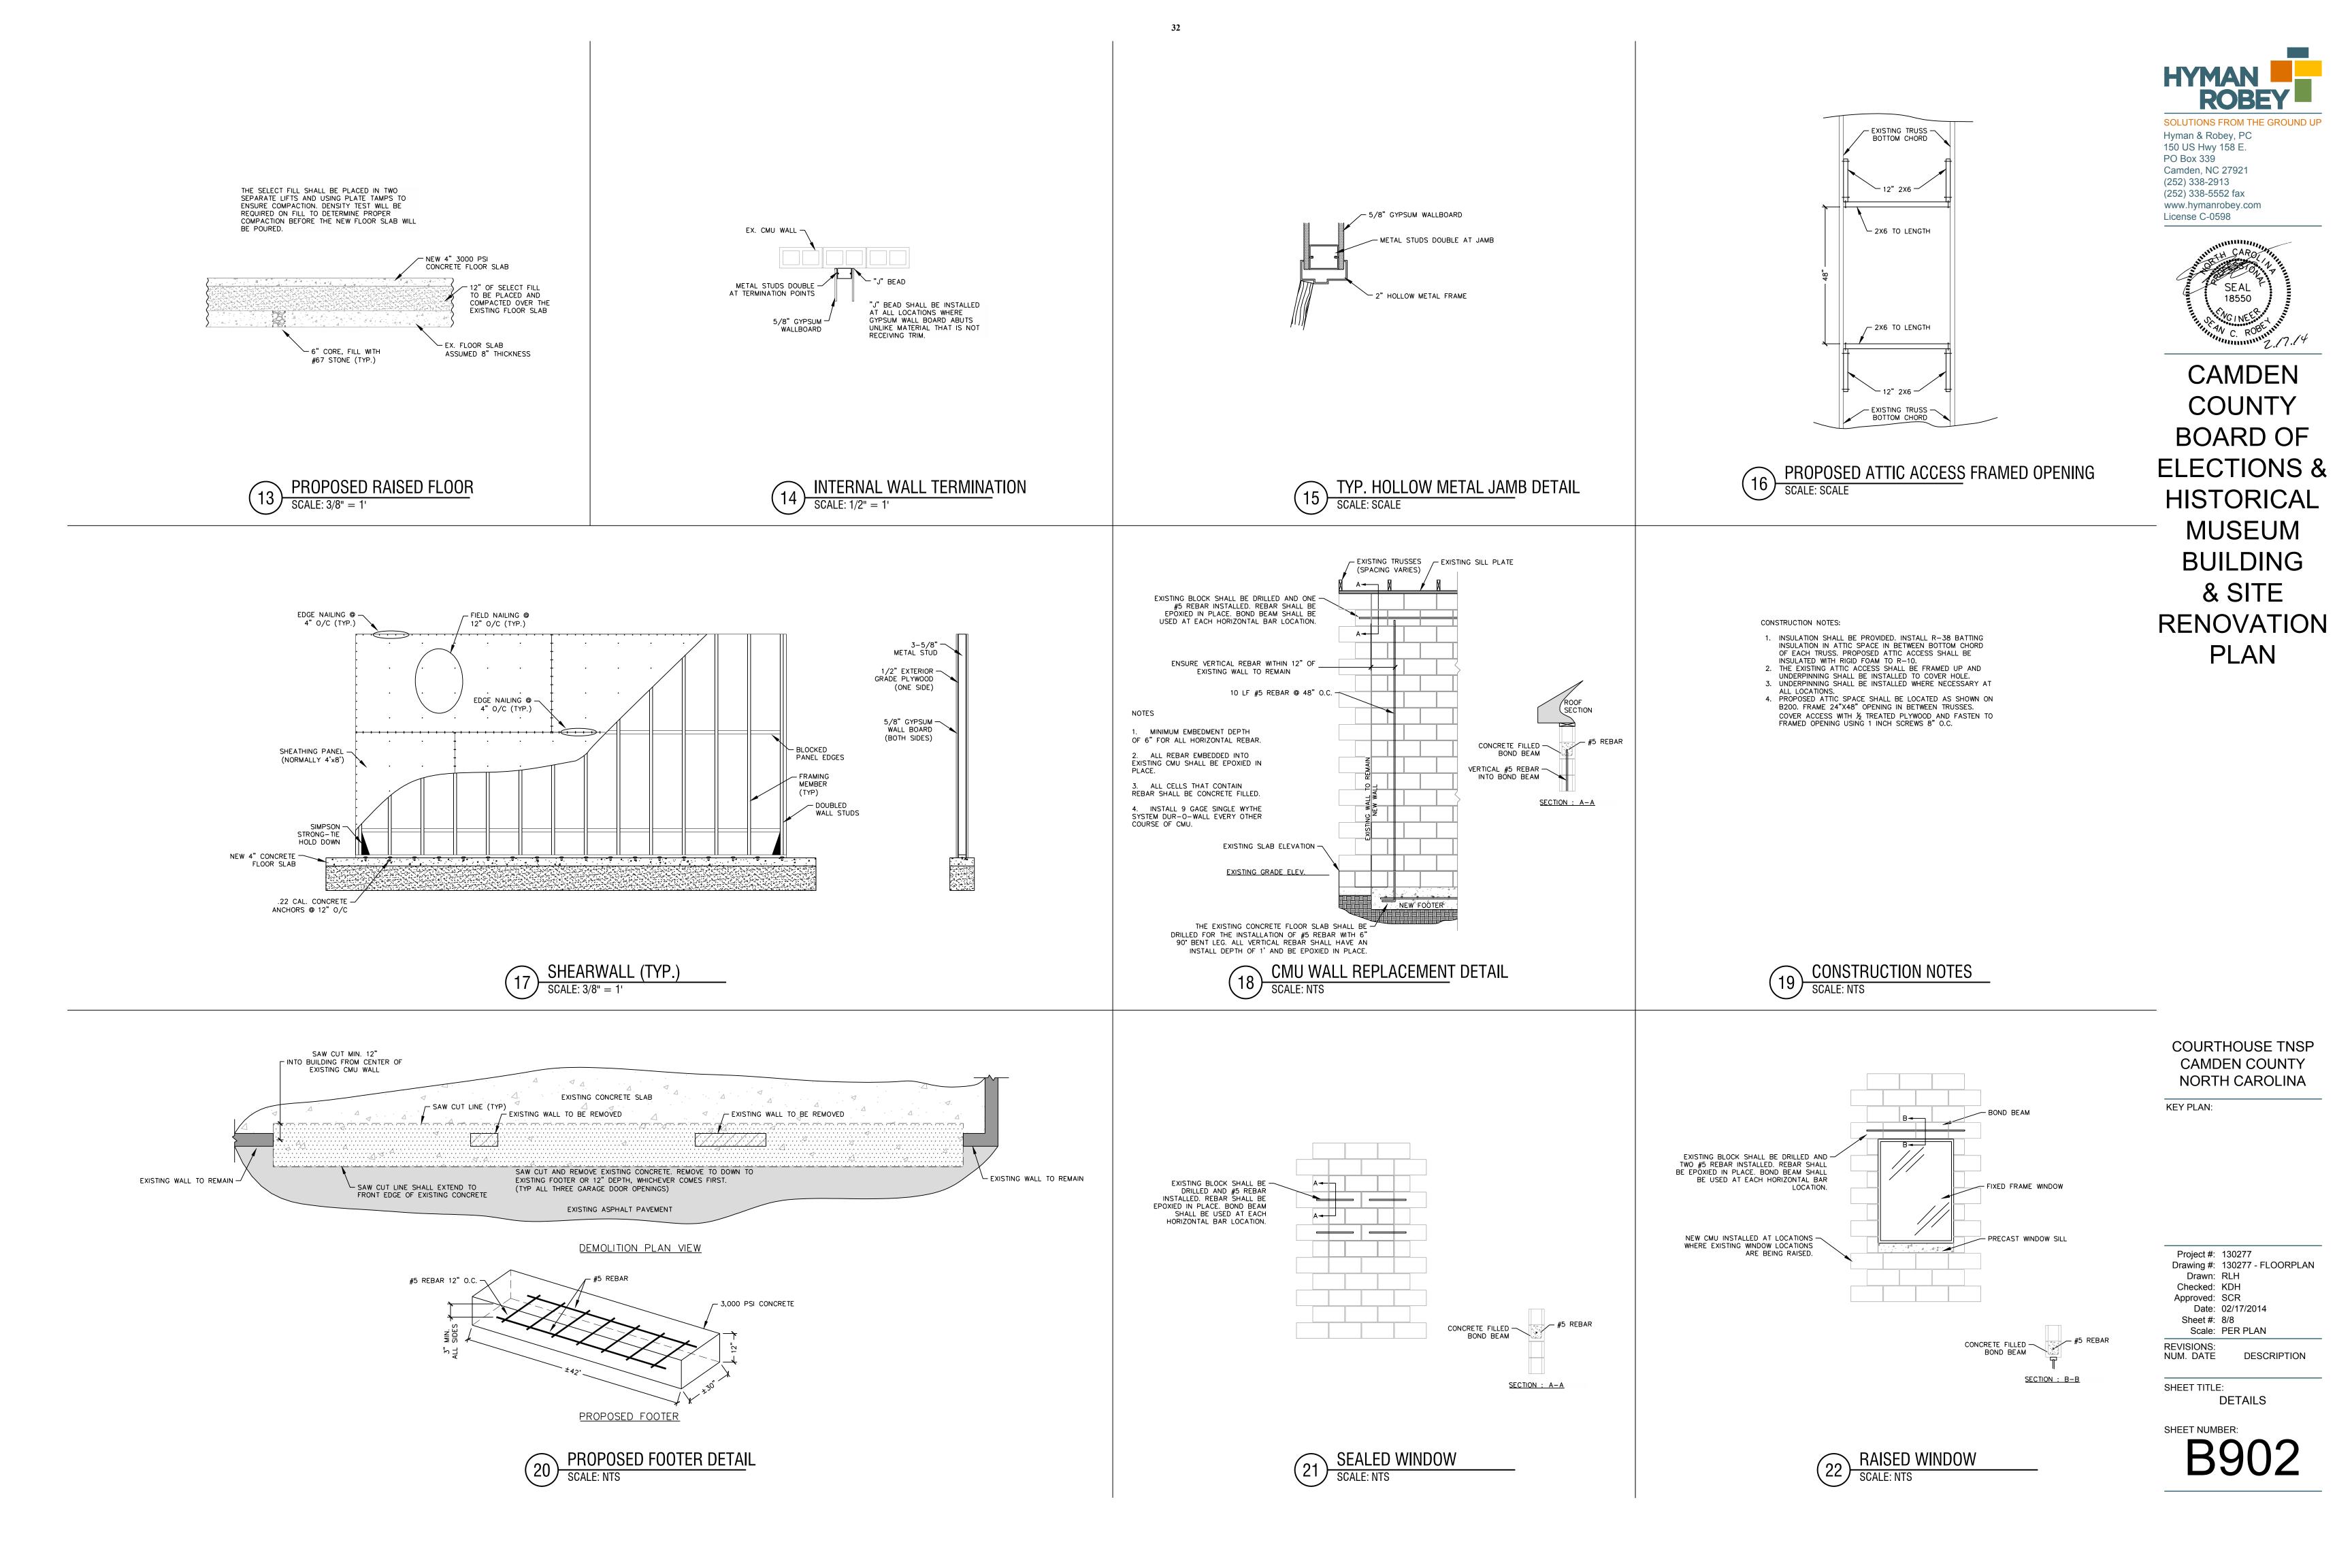

# CAMDEN COUNTY BOARD OF ELECTIONS & HISTORICAL MUSEUM BUILDING & SITE RENOVATION PROJECT

### SHEET INDEX

- B001 COVER
- B101 EXISTING FLOORPLAN & DEMOLITION PLAN
- B201 PROPOSED FLOORPLAN
- B202 REFLECTIVE CEILING PLAN
- B301 EXTERIOR ELEVATIONS
- **B302 INTERIOR ELEVATIONS**
- B901 DETAILS
- B902 DETAILS
- C100 DEMOLITION PLAN
- C200 SITE & GRADING PLAN
- C900 DETAILS
- P1.1 PLUMBING NOTES, LEGEND, FIXTURE SCHEDULE
- P1.2 PLUMBING SPECIFICATIONS
- P2.1 PLUMBING DEMO WORK PLAN
- P3.1 PLUMBING NEW WORK PLAN

- M1.1 MECHANICAL LEGEND, ABBREVIATIONS & NOTES
- M1.2 MECHANICAL SPECIFICATIONS
- M2.1 MECHANICAL DEMO WORK PLAN
- M3.1 MECHANICAL NEW WORK PLAN
- M4.1 MECHANICAL DETAILS
- E1.1 ELECTRICAL LEGEND, ABBREVIATIONS & NOTES
- 1.2 ELECTRICAL SPECIFICATIONS
- E2.1 ELECTRICAL DEMO WORK LIGHTING
- E2.2 ELECTRICAL DEMO WORK POWER
- E2.3 ELECTRICAL DEMO WORK SPECIAL SYSTEMS
- E3.1 NEW WORK LIGHTING
- E3.2 ELECTRICAL NEW WORK POWER
- E3.3 ELECTRICAL NEW WORK SPECIAL SYSTEMS

HYMAN ROBEY

SOLUTIONS FROM THE GROUND UP
Hyman & Robey, PC

Hyman & Robey, PC 150 US Hwy 158 E. PO Box 339 Camden, NC 27921 (252) 338-2913 (252) 338-5552 fax www.hymanrobey.com License C-0598

CAMDEN
COUNTY
BOARD OF
ELECTIONS &
HISTORICAL
MUSEUM
BUILDING
& SITE
RENOVATION
PLAN

COURTHOUSE TNSP CAMDEN COUNTY NORTH CAROLINA

KEY PLAN:

Project #: 130277
Drawing #: 130277 - FLOORPLAN
Drawn: RLH
Checked: KDH
Approved: SCR
Date: 02/17/2014
Sheet #: 1/8
Scale: NTS

REVISIONS: NUM. DATE

NUM. DATE DESCRIPTION

SHEET TITLE:

SHEET NUMBER:

B001

COVER

DEMOLITION NOTES

SHEET B901 FOR APPROPRIATE PAINT COLORS.

PANELING AND SHALL BE SEALED APPROPRIATELY.

5. EXISTING EXIT SIGNS SHALL BE REMOVED AND RETURNED TO OWNER.