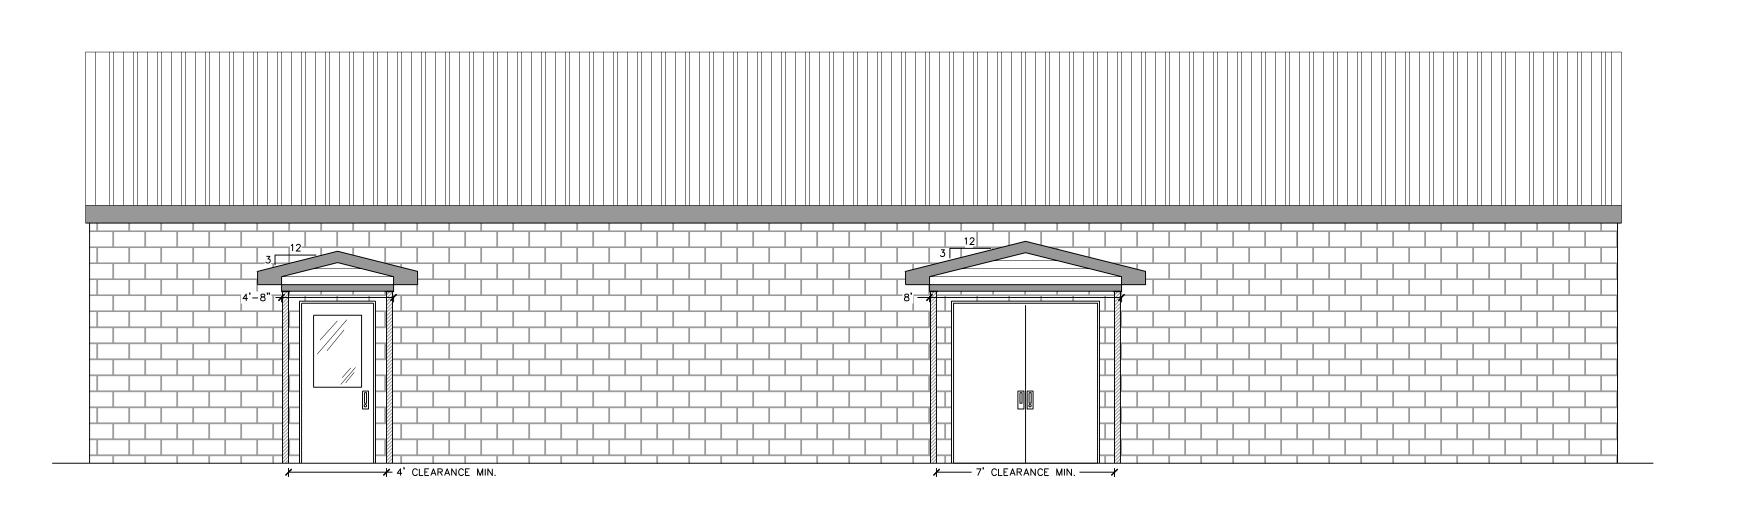

SOLUTIONS FROM THE GROUND UP
Hyman & Robey, PC
150 US Hwy 158 E.
PO Box 339
Camden, NC 27921
(252) 338-2913
(252) 338-5552 fax

CAMDEN

COUNTY

& SITE RENOVATION PLAN

1 EAST
SCALE: 1/4" = 1'

2 SOUTH
SCALE: 1/4" = 1'

COURTHOUSE TNSP CAMDEN COUNTY NORTH CAROLINA

KEY PLAN:

Project #: 130277
Drawing #: 130277 - FLOORPLAN
Drawn: RLH
Checked: KDH
Approved: SCR
Date: 02/17/2014
Sheet #: 5/14

Scale: PER PLAN
REVISIONS:
NUM. DATE DESC

SHEET TITLE:
EXTERIOR ELEVATIONS

DESCRIPTION

SHEET NUMBER:

WEST | SCALE: 1/4" = 1'

 $\begin{array}{c}
\hline
4 & NORTH \\
\hline
SCALE: 1/4" = 1!
\end{array}$ 

FRONT WALL

SCALE: 1/4" = 1'

REAR WAL