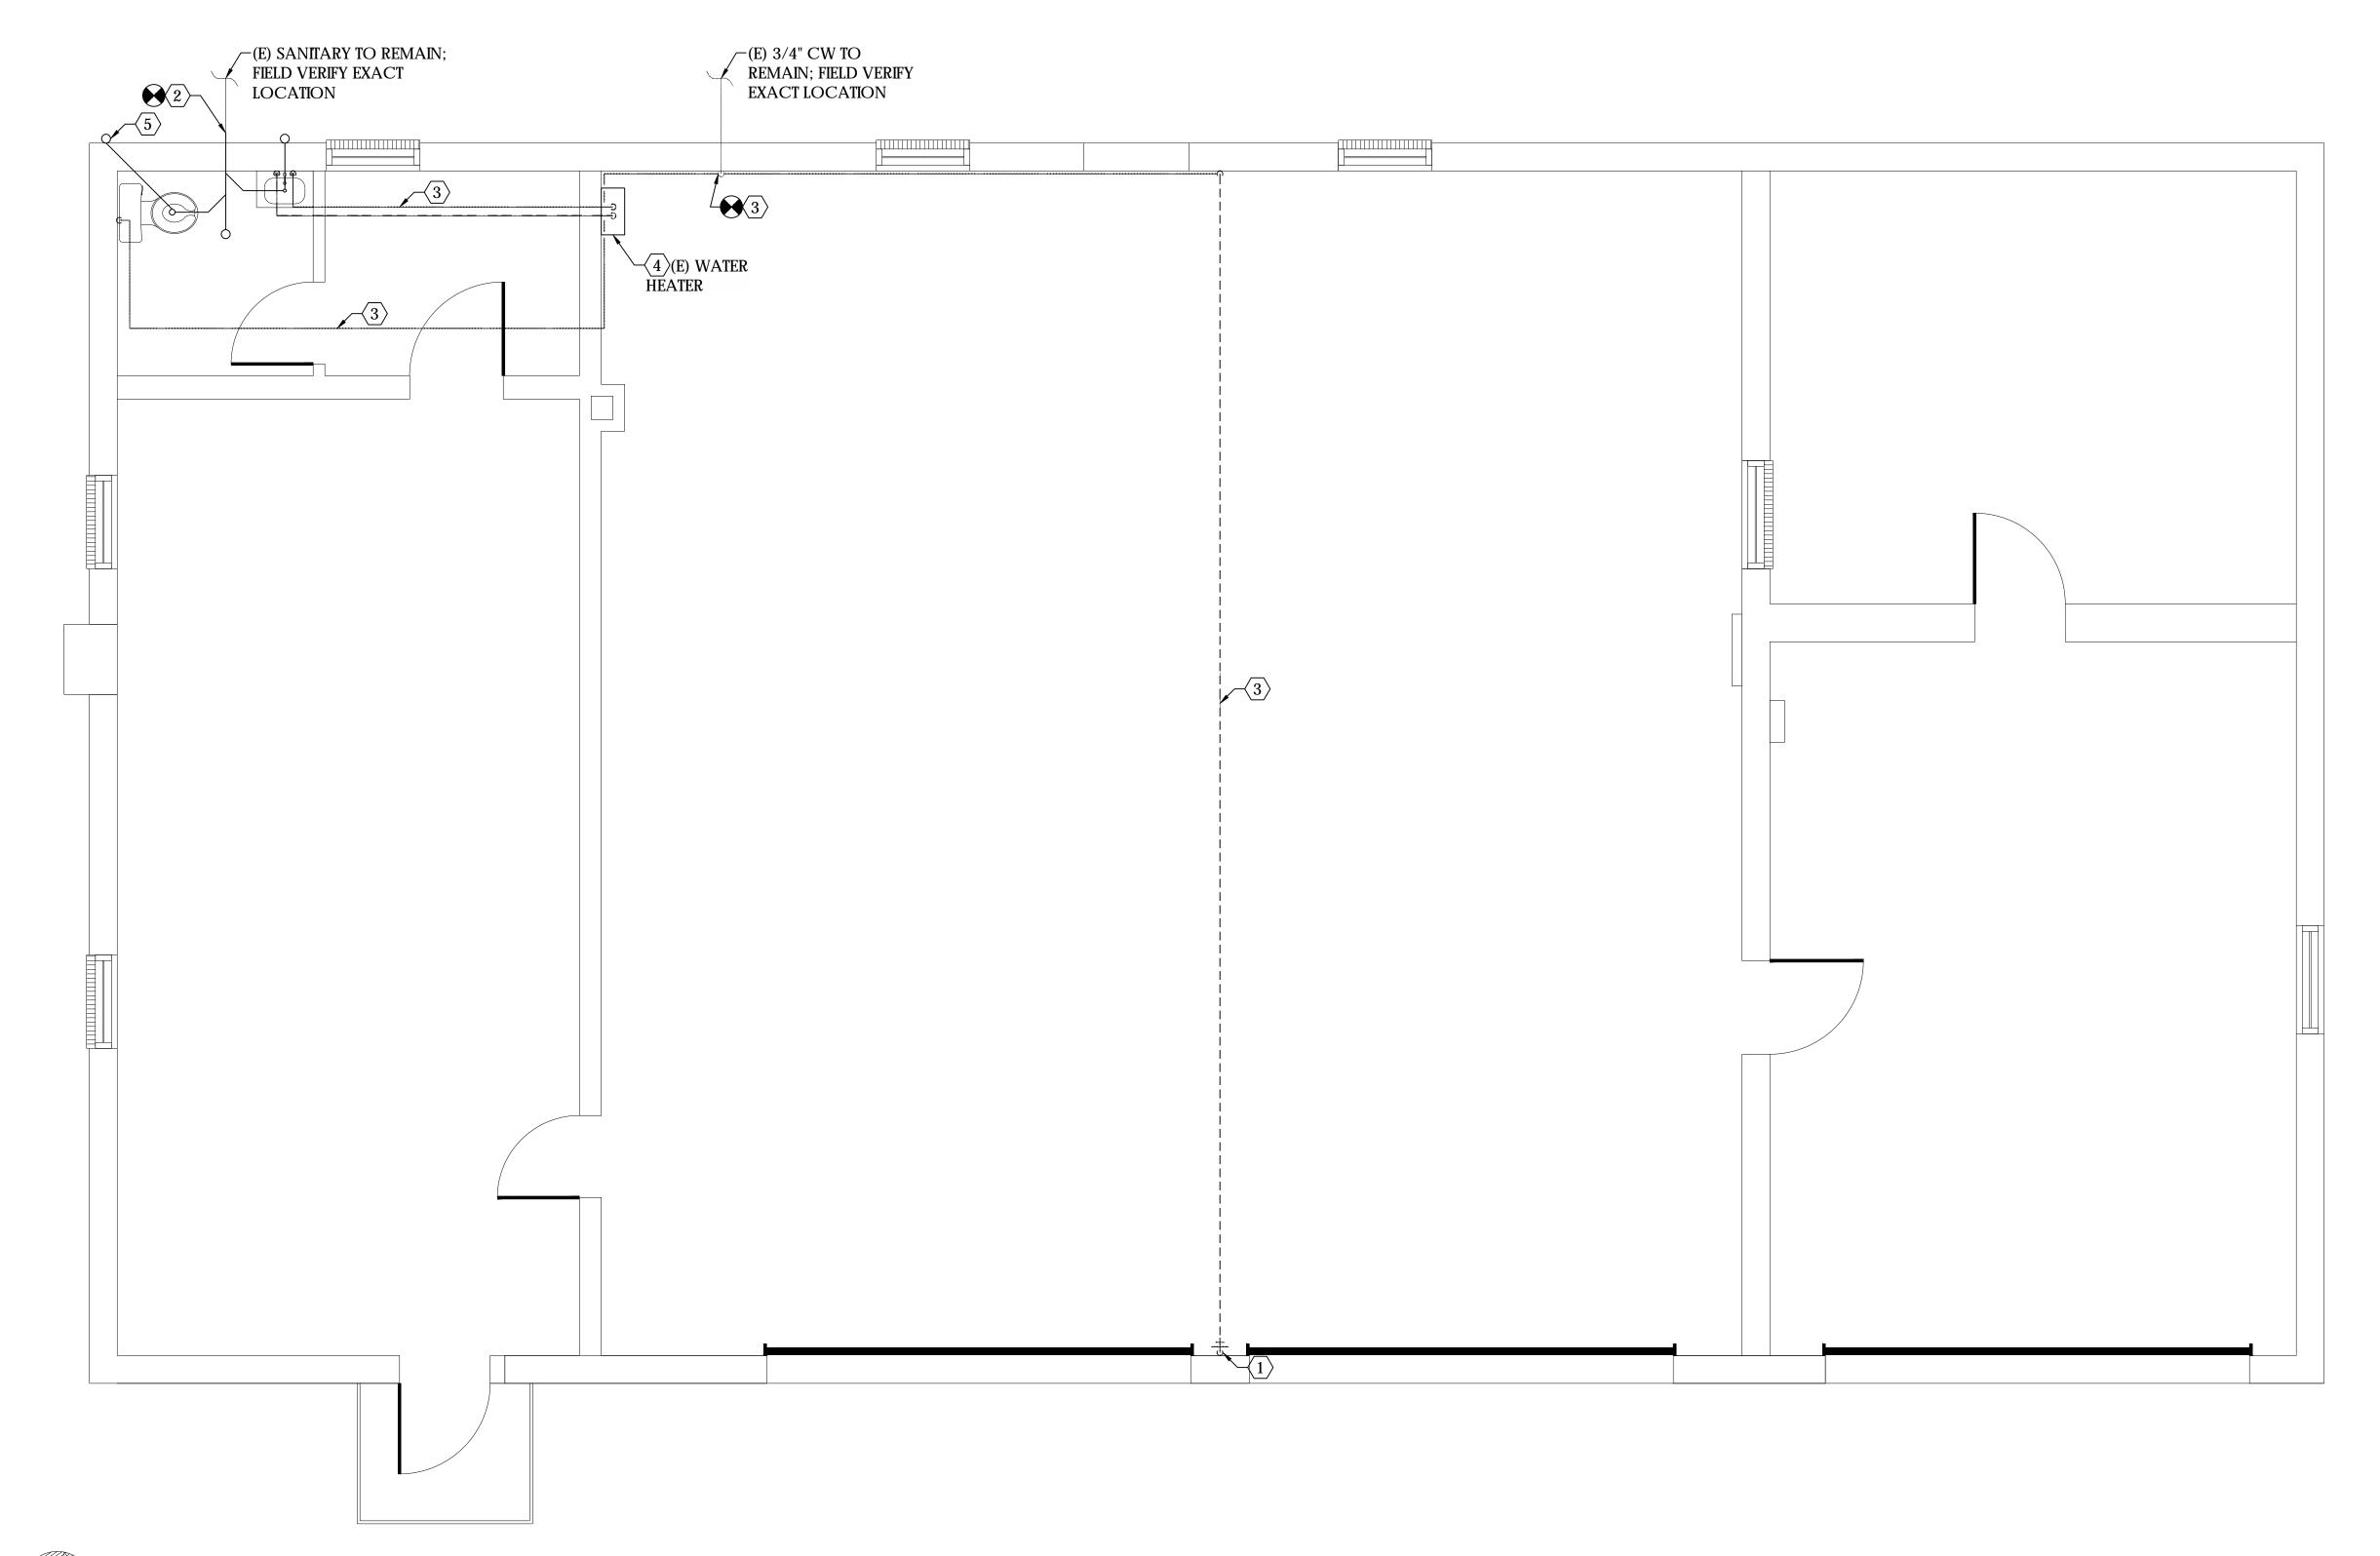

# CAMDEN COUNTY BOARD OF ELECTIONS & HISTORICAL MUSEUM BUILDING & SITE RENOVATION PROJECT

### SHEET INDEX

- B001 COVER
- B101 EXISTING FLOORPLAN & DEMOLITION PLAN
- B201 PROPOSED FLOORPLAN
- B202 REFLECTIVE CEILING PLAN
- B301 EXTERIOR ELEVATIONS
- **B302 INTERIOR ELEVATIONS**
- B901 DETAILS
- B902 DETAILS
- C100 DEMOLITION PLAN
- C200 SITE & GRADING PLAN
- C900 DETAILS
- P1.1 PLUMBING NOTES, LEGEND, FIXTURE SCHEDULE
- P1.2 PLUMBING SPECIFICATIONS
- P2.1 PLUMBING DEMO WORK PLAN
- P3.1 PLUMBING NEW WORK PLAN

- M1.1 MECHANICAL LEGEND, ABBREVIATIONS & NOTES
- M1.2 MECHANICAL SPECIFICATIONS
- M2.1 MECHANICAL DEMO WORK PLAN
- M3.1 MECHANICAL NEW WORK PLAN
- M4.1 MECHANICAL DETAILS
- E1.1 ELECTRICAL LEGEND, ABBREVIATIONS & NOTES
- 1.2 ELECTRICAL SPECIFICATIONS
- E2.1 ELECTRICAL DEMO WORK LIGHTING
- E2.2 ELECTRICAL DEMO WORK POWER
- E2.3 ELECTRICAL DEMO WORK SPECIAL SYSTEMS
- E3.1 NEW WORK LIGHTING
- E3.2 ELECTRICAL NEW WORK POWER
- E3.3 ELECTRICAL NEW WORK SPECIAL SYSTEMS

HYMAN ROBEY

SOLUTIONS FROM THE GROUND UP
Hyman & Robey, PC

Hyman & Robey, PC 150 US Hwy 158 E. PO Box 339 Camden, NC 27921 (252) 338-2913 (252) 338-5552 fax www.hymanrobey.com License C-0598

CAMDEN
COUNTY
BOARD OF
ELECTIONS &
HISTORICAL
MUSEUM
BUILDING
& SITE
RENOVATION
PLAN

COURTHOUSE TNSP CAMDEN COUNTY NORTH CAROLINA

KEY PLAN:

Project #: 130277
Drawing #: 130277 - FLOORPLAN
Drawn: RLH
Checked: KDH
Approved: SCR
Date: 02/17/2014
Sheet #: 1/8
Scale: NTS

REVISIONS: NUM. DATE

NUM. DATE DESCRIPTION

Scale: 3/8" = 1' **REVISIONS:** NUM. DATE

DESCRIPTION

SHEET TITLE: EXISTING FLOORPLAN & DEMOLITION PLAN

SHEET NUMBER:

SCALE: 3/8" = 1

| ROOM                | SIZE (SF) | FLOOR | WALL | CEILIN |
|---------------------|-----------|-------|------|--------|
| OFFICE              | 218       | 1     | 1 2  | 1      |
| POLLING<br>ROOM     | 595       | 2     | 1 2  | 1>     |
| STORAGE             | 171       | 3     | 1 2  | 1>     |
| OFFICE<br>RESTROOM  | 44        | 2     | 1 2  | 1      |
| MEN'S<br>RESTROOM   | 49        | 2     | 2    | 1      |
| WOMEN'S<br>RESTROOM | 49        | 2     | 2    | 1      |
| MUSEUM              | 915       | 3     | 1 2  | 1>     |

FLOOR

1 PAINTED CMU - SCRAPPED, SANDED, 1 COAT PRIMER, 2 COATS PAINT

2 GYPSUM WALL BOARD - TYPE 5 FINISH, 2 COATS PAINT

INTERIOR WALL PAINT TO BE WHITE (SATIN FINISH)

DROP CEILING W/ ACOUSTIC TILE (HEIGHT VARIES, SEE B901)

# ROOM FINISH SCHEDULE

| ROOM                | SIZE (SF) | FLOOR | WALL | CEILING |
|---------------------|-----------|-------|------|---------|
| OFFICE              | 218       | 1     | 1 2  | 1       |
| POLLING<br>ROOM     | 595       | 2     | 12   | 1>      |
| STORAGE             | 171       | 3     | 1 2  | 1       |
| OFFICE<br>RESTROOM  | 44        | 2     | 1 2  | 1>      |
| MEN'S<br>RESTROOM   | 49        | 2     | 2    | 1>      |
| WOMEN'S<br>RESTROOM | 49        | 2     | 2    | 1>      |
| MUSEUM              | 915       | 3     | 1 2  | 1>      |