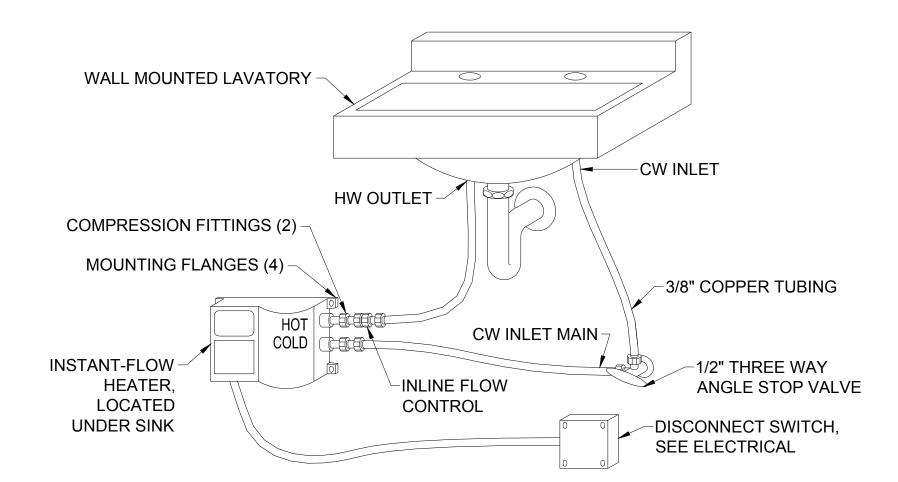

# CAMDEN COUNTY BOARD OF ELECTIONS & HISTORICAL MUSEUM BUILDING & SITE RENOVATION PROJECT

### SHEET INDEX

- B001 COVER
- B101 EXISTING FLOORPLAN & DEMOLITION PLAN
- B201 PROPOSED FLOORPLAN
- B202 REFLECTIVE CEILING PLAN
- B301 EXTERIOR ELEVATIONS
- **B302 INTERIOR ELEVATIONS**
- B901 DETAILS
- B902 DETAILS
- C100 DEMOLITION PLAN
- C200 SITE & GRADING PLAN
- C900 DETAILS
- P1.1 PLUMBING NOTES, LEGEND, FIXTURE SCHEDULE
- P1.2 PLUMBING SPECIFICATIONS
- P2.1 PLUMBING DEMO WORK PLAN
- P3.1 PLUMBING NEW WORK PLAN

- M1.1 MECHANICAL LEGEND, ABBREVIATIONS & NOTES
- M1.2 MECHANICAL SPECIFICATIONS
- M2.1 MECHANICAL DEMO WORK PLAN
- M3.1 MECHANICAL NEW WORK PLAN
- M4.1 MECHANICAL DETAILS
- E1.1 ELECTRICAL LEGEND, ABBREVIATIONS & NOTES
- 1.2 ELECTRICAL SPECIFICATIONS
- E2.1 ELECTRICAL DEMO WORK LIGHTING
- E2.2 ELECTRICAL DEMO WORK POWER
- E2.3 ELECTRICAL DEMO WORK SPECIAL SYSTEMS
- E3.1 NEW WORK LIGHTING
- E3.2 ELECTRICAL NEW WORK POWER
- E3.3 ELECTRICAL NEW WORK SPECIAL SYSTEMS

HYMAN ROBEY

SOLUTIONS FROM THE GROUND UP
Hyman & Robey, PC

Hyman & Robey, PC 150 US Hwy 158 E. PO Box 339 Camden, NC 27921 (252) 338-2913 (252) 338-5552 fax www.hymanrobey.com License C-0598

CAMDEN
COUNTY
BOARD OF
ELECTIONS &
HISTORICAL
MUSEUM
BUILDING
& SITE
RENOVATION
PLAN

COURTHOUSE TNSP CAMDEN COUNTY NORTH CAROLINA

KEY PLAN:

Project #: 130277
Drawing #: 130277 - FLOORPLAN
Drawn: RLH
Checked: KDH
Approved: SCR
Date: 02/17/2014
Sheet #: 1/8
Scale: NTS

REVISIONS: NUM. DATE

NUM. DATE DESCRIPTION