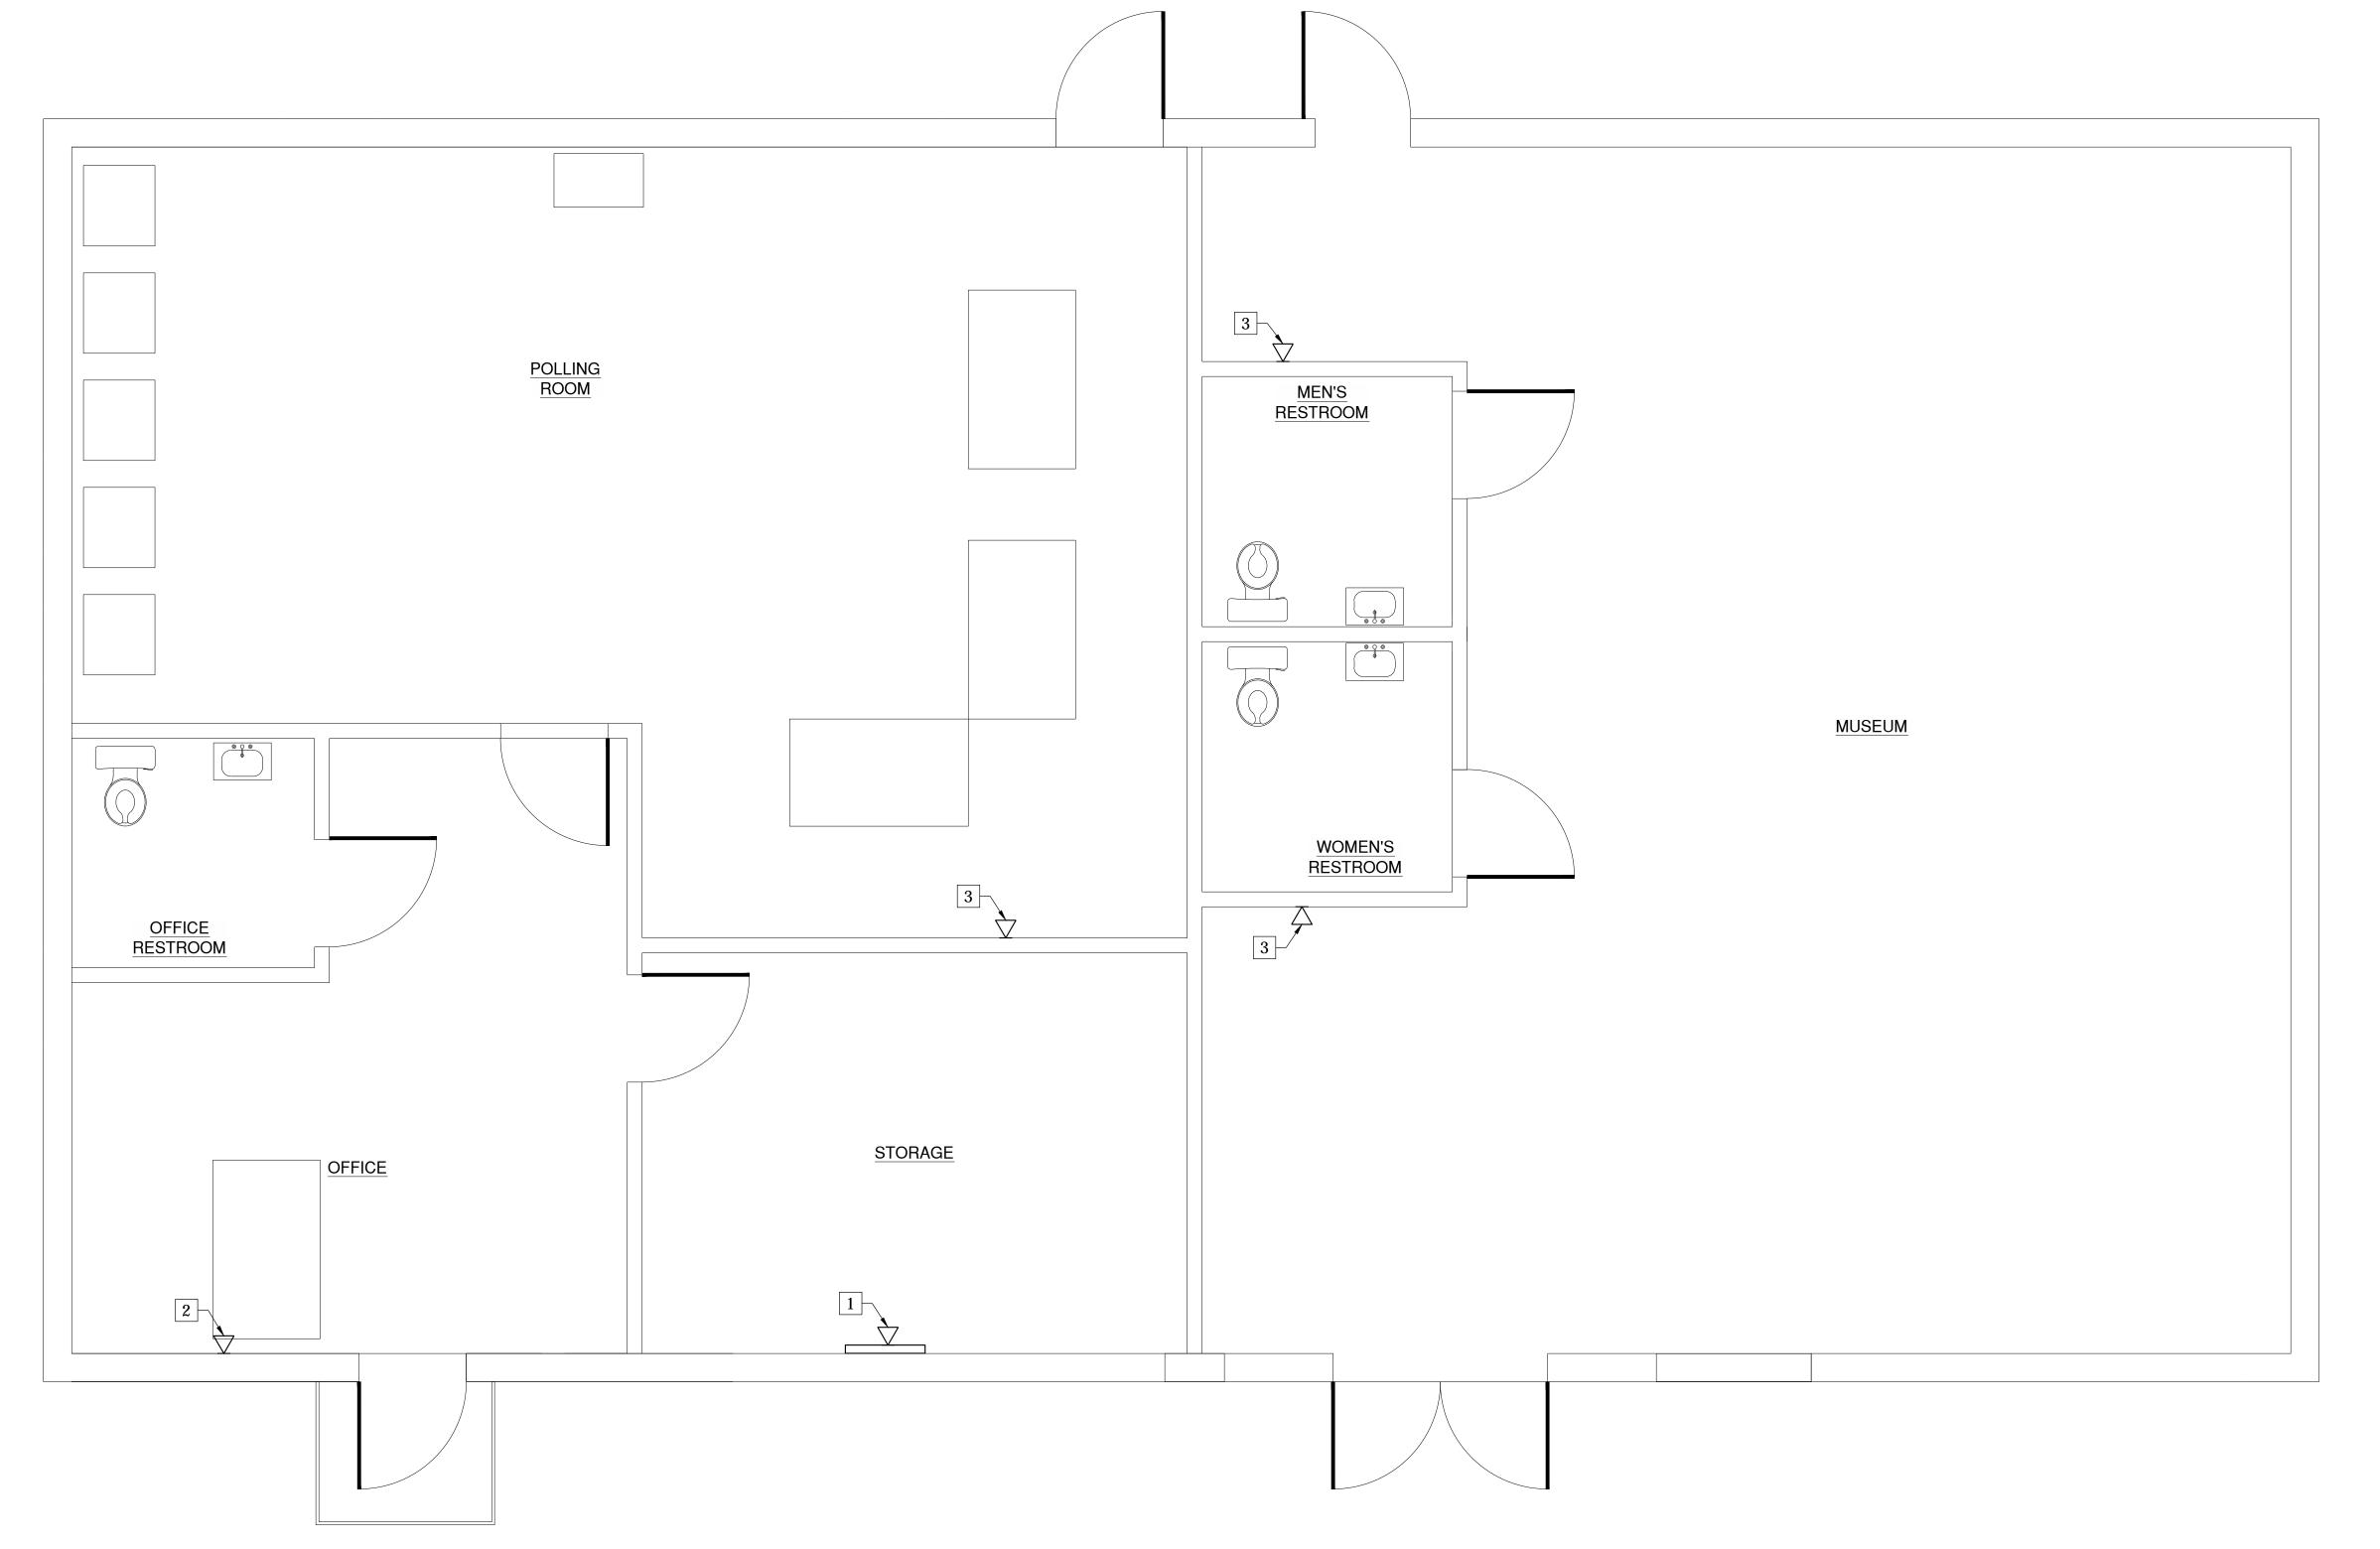

# CAMDEN COUNTY BOARD OF ELECTIONS & HISTORICAL MUSEUM BUILDING & SITE RENOVATION PROJECT

COURTHOUSE TNSP CAMDEN COUNTY NORTH CAROLINA

KEY PLAN:

Project #: 130277
Drawing #: 130277 - FLOORPLAN
Drawn: RLH
Checked: KDH
Approved: SCR
Date: 02/17/2014
Sheet #: 1/8
Scale: NTS

REVISIONS: NUM. DATE

NUM. DATE DESCRIPTION

Scale: 3/8" = 1' **REVISIONS:** NUM. DATE

DESCRIPTION

SHEET TITLE: EXISTING FLOORPLAN & DEMOLITION PLAN

SHEET NUMBER:

SCALE: 3/8" = 1

| ROOM                | SIZE (SF) | FLOOR | WALL | CEILIN |
|---------------------|-----------|-------|------|--------|
| OFFICE              | 218       | 1     | 1 2  | 1      |
| POLLING<br>ROOM     | 595       | 2     | 1 2  | 1>     |
| STORAGE             | 171       | 3     | 1 2  | 1>     |
| OFFICE<br>RESTROOM  | 44        | 2     | 1 2  | 1      |
| MEN'S<br>RESTROOM   | 49        | 2     | 2    | 1      |
| WOMEN'S<br>RESTROOM | 49        | 2     | 2    | 1      |
| MUSEUM              | 915       | 3     | 1 2  | 1>     |

# ROOM FINISH SCHEDULE

| ROOM                | SIZE (SF) | FLOOR | WALL | CEILING |
|---------------------|-----------|-------|------|---------|
| OFFICE              | 218       | 1     | 1 2  | 1       |
| POLLING<br>ROOM     | 595       | 2     | 12   | 1>      |
| STORAGE             | 171       | 3     | 1 2  | 1       |
| OFFICE<br>RESTROOM  | 44        | 2     | 1 2  | 1>      |
| MEN'S<br>RESTROOM   | 49        | 2     | 2    | 1>      |
| WOMEN'S<br>RESTROOM | 49        | 2     | 2    | 1>      |
| MUSEUM              | 915       | 3     | 1 2  | 1>      |