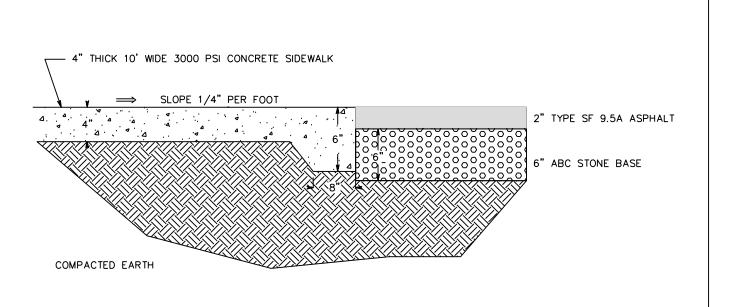

The scope of work for this project will include all labor, materials, and equipment necessary to complete site and building renovations that include removal and replacement of existing asphalt pavement, construction of sidewalk, demolition of existing building interior, and modifications to existing structure to elevate the existing slab floor and construct new rooms including new electrical, plumbing and mechanical systems to create the Camden County Board of Elections and Historical Museum.

# CAMDEN COUNTY BOARD OF ELECTIONS & HISTORICAL MUSEUM BUILDING & SITE RENOVATION PROJECT