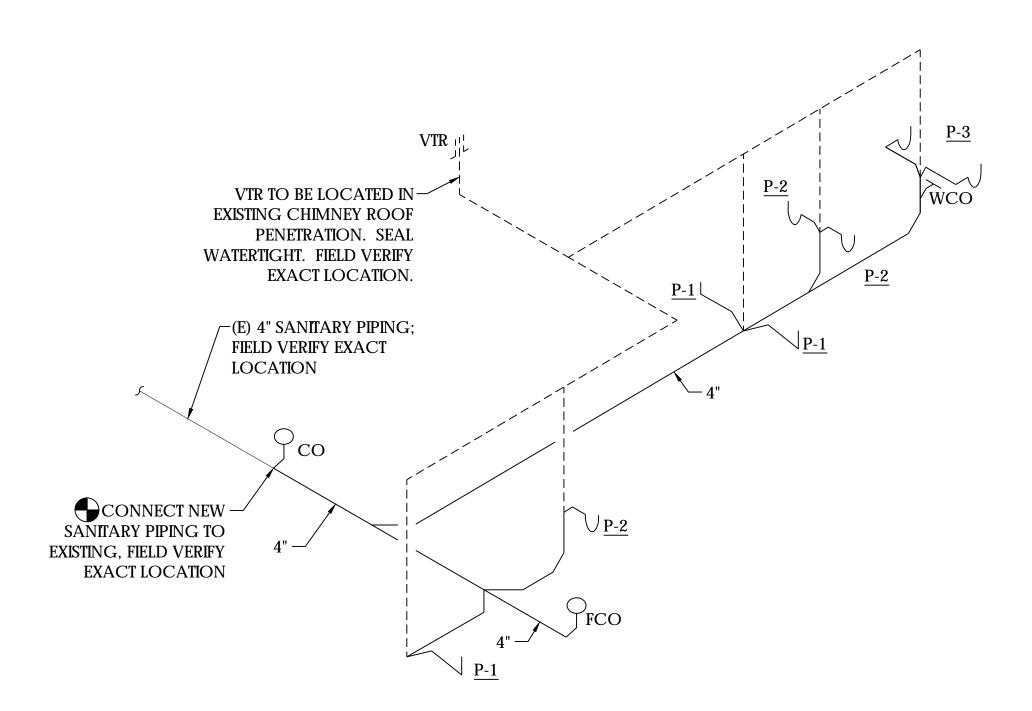

# CAMDEN COUNTY BOARD OF ELECTIONS & HISTORICAL MUSEUM BUILDING & SITE RENOVATION PROJECT

### SHEET INDEX

- B001 COVER
- B101 EXISTING FLOORPLAN & DEMOLITION PLAN
- B201 PROPOSED FLOORPLAN
- B202 REFLECTIVE CEILING PLAN
- B301 EXTERIOR ELEVATIONS
- **B302 INTERIOR ELEVATIONS**
- B901 DETAILS
- B902 DETAILS
- C100 DEMOLITION PLAN
- C200 SITE & GRADING PLAN
- C900 DETAILS
- P1.1 PLUMBING NOTES, LEGEND, FIXTURE SCHEDULE
- P1.2 PLUMBING SPECIFICATIONS
- P2.1 PLUMBING DEMO WORK PLAN
- P3.1 PLUMBING NEW WORK PLAN

- M1.1 MECHANICAL LEGEND, ABBREVIATIONS & NOTES
- M1.2 MECHANICAL SPECIFICATIONS
- M2.1 MECHANICAL DEMO WORK PLAN
- M3.1 MECHANICAL NEW WORK PLAN
- M4.1 MECHANICAL DETAILS
- E1.1 ELECTRICAL LEGEND, ABBREVIATIONS & NOTES
- 1.2 ELECTRICAL SPECIFICATIONS
- E2.1 ELECTRICAL DEMO WORK LIGHTING
- E2.2 ELECTRICAL DEMO WORK POWER
- E2.3 ELECTRICAL DEMO WORK SPECIAL SYSTEMS
- E3.1 NEW WORK LIGHTING
- E3.2 ELECTRICAL NEW WORK POWER
- E3.3 ELECTRICAL NEW WORK SPECIAL SYSTEMS