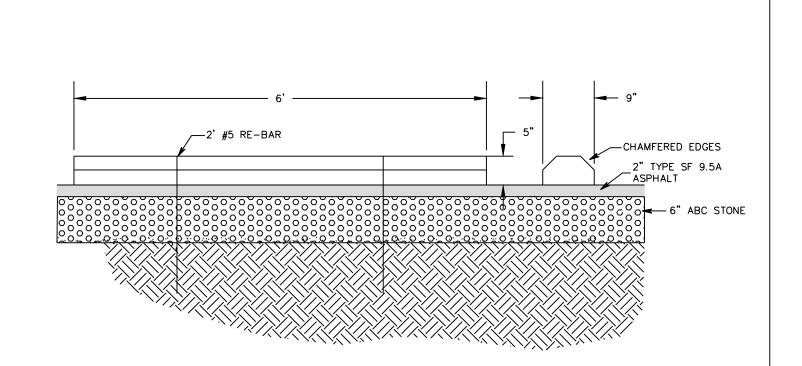

N COUNTY **BOARD OF ELECTIONS &** HISTORICAL MUSEUM BUILDING & SITE RENOVATION PLAN

# LEGEND





Project #: 130277
Drawing #: 130277 - SITE
Drawn: RLH
Checked: KDH
Approved: SCR
Date: 02/17/2014
Sheet #: 2/3 Scale: 1:10

REVISIONS: NUM. DATE DESCRIPTION







IN PAVEMENT OR CONCRETE



- TOP OF CLEANOUT FLUSH

IN GRADED AREA





CONSTRUCTION SPECIFICATIONS:



SOLUTIONS FROM THE GROUND UP

Hyman & Robey, PC

150 US Hwy 158 E.

Camden, NC 27921

(252) 338-5552 fax

www.hymanrobey.com

(252) 338-2913

License C-0598

- GRAVEL FILTER - NCDOT

- CONCRETE BLOCK

#57 WASHED STONE

PO Box 339

CAMDEN COUNTY **BOARD OF ELECTIONS &** HISTORICAL MUSEUM BUILDING & SITE RENOVATION

PLAN

# --- 12" OFFSITE SELECT BORROW COMPACTED SUBGRADE

# LIGHT DUTY ASPHALT PAVEMENT

# CONCRETE SIDEWALK DETAIL



SANITARY SEWER CLEAN-OUT



CONSTRUCTION

1. CONSTRUCT THE SEDIMENT BARRIER OF STANDARD STRENGTH OR EXTRA STRENGTH SYNTHETIC FILTER FABRICS. 2. ENSURE THAT THE HEIGHT OF THE SEDIMENT FENCE DOES NOT EXCEED 24 INCHES ABOVE THE GROUND SURFACE. (HIGHER FENCES MAY IMPOUND VOLUMES OF WATER SUFFICIENT TO CAUSE FAILURE OF THE STRUCTURE.)

3. CONSTRUCT THE FILTER FABRIC FROM A CONTINUOUS ROLL CUT TO THE LENGTH OF THE BARRIER TO AVOID JOINTS. WHEN THE JOINTS ARE NECESSARY, SECURELY FASTEN THE FILTER CLOTH ONLY AT A SUPPORT POST WITH 4 FEET MINIMUM OVERLAP TO THE NEXT POST. SUPPORT STANDARD STRENGTH FILTER FABRIC BY WIRE MESH FASTENED SECURELY TO THE UPSLOPE SIDE OF THE POSTS. EXTEND THE WIRE MESH SUPPORT TO THE BOTTOM OF THE TRENCH. FASTEN THE WIRE REINFORCEMENT, THEN THE FABRIC ON THE UPSLOPE SID