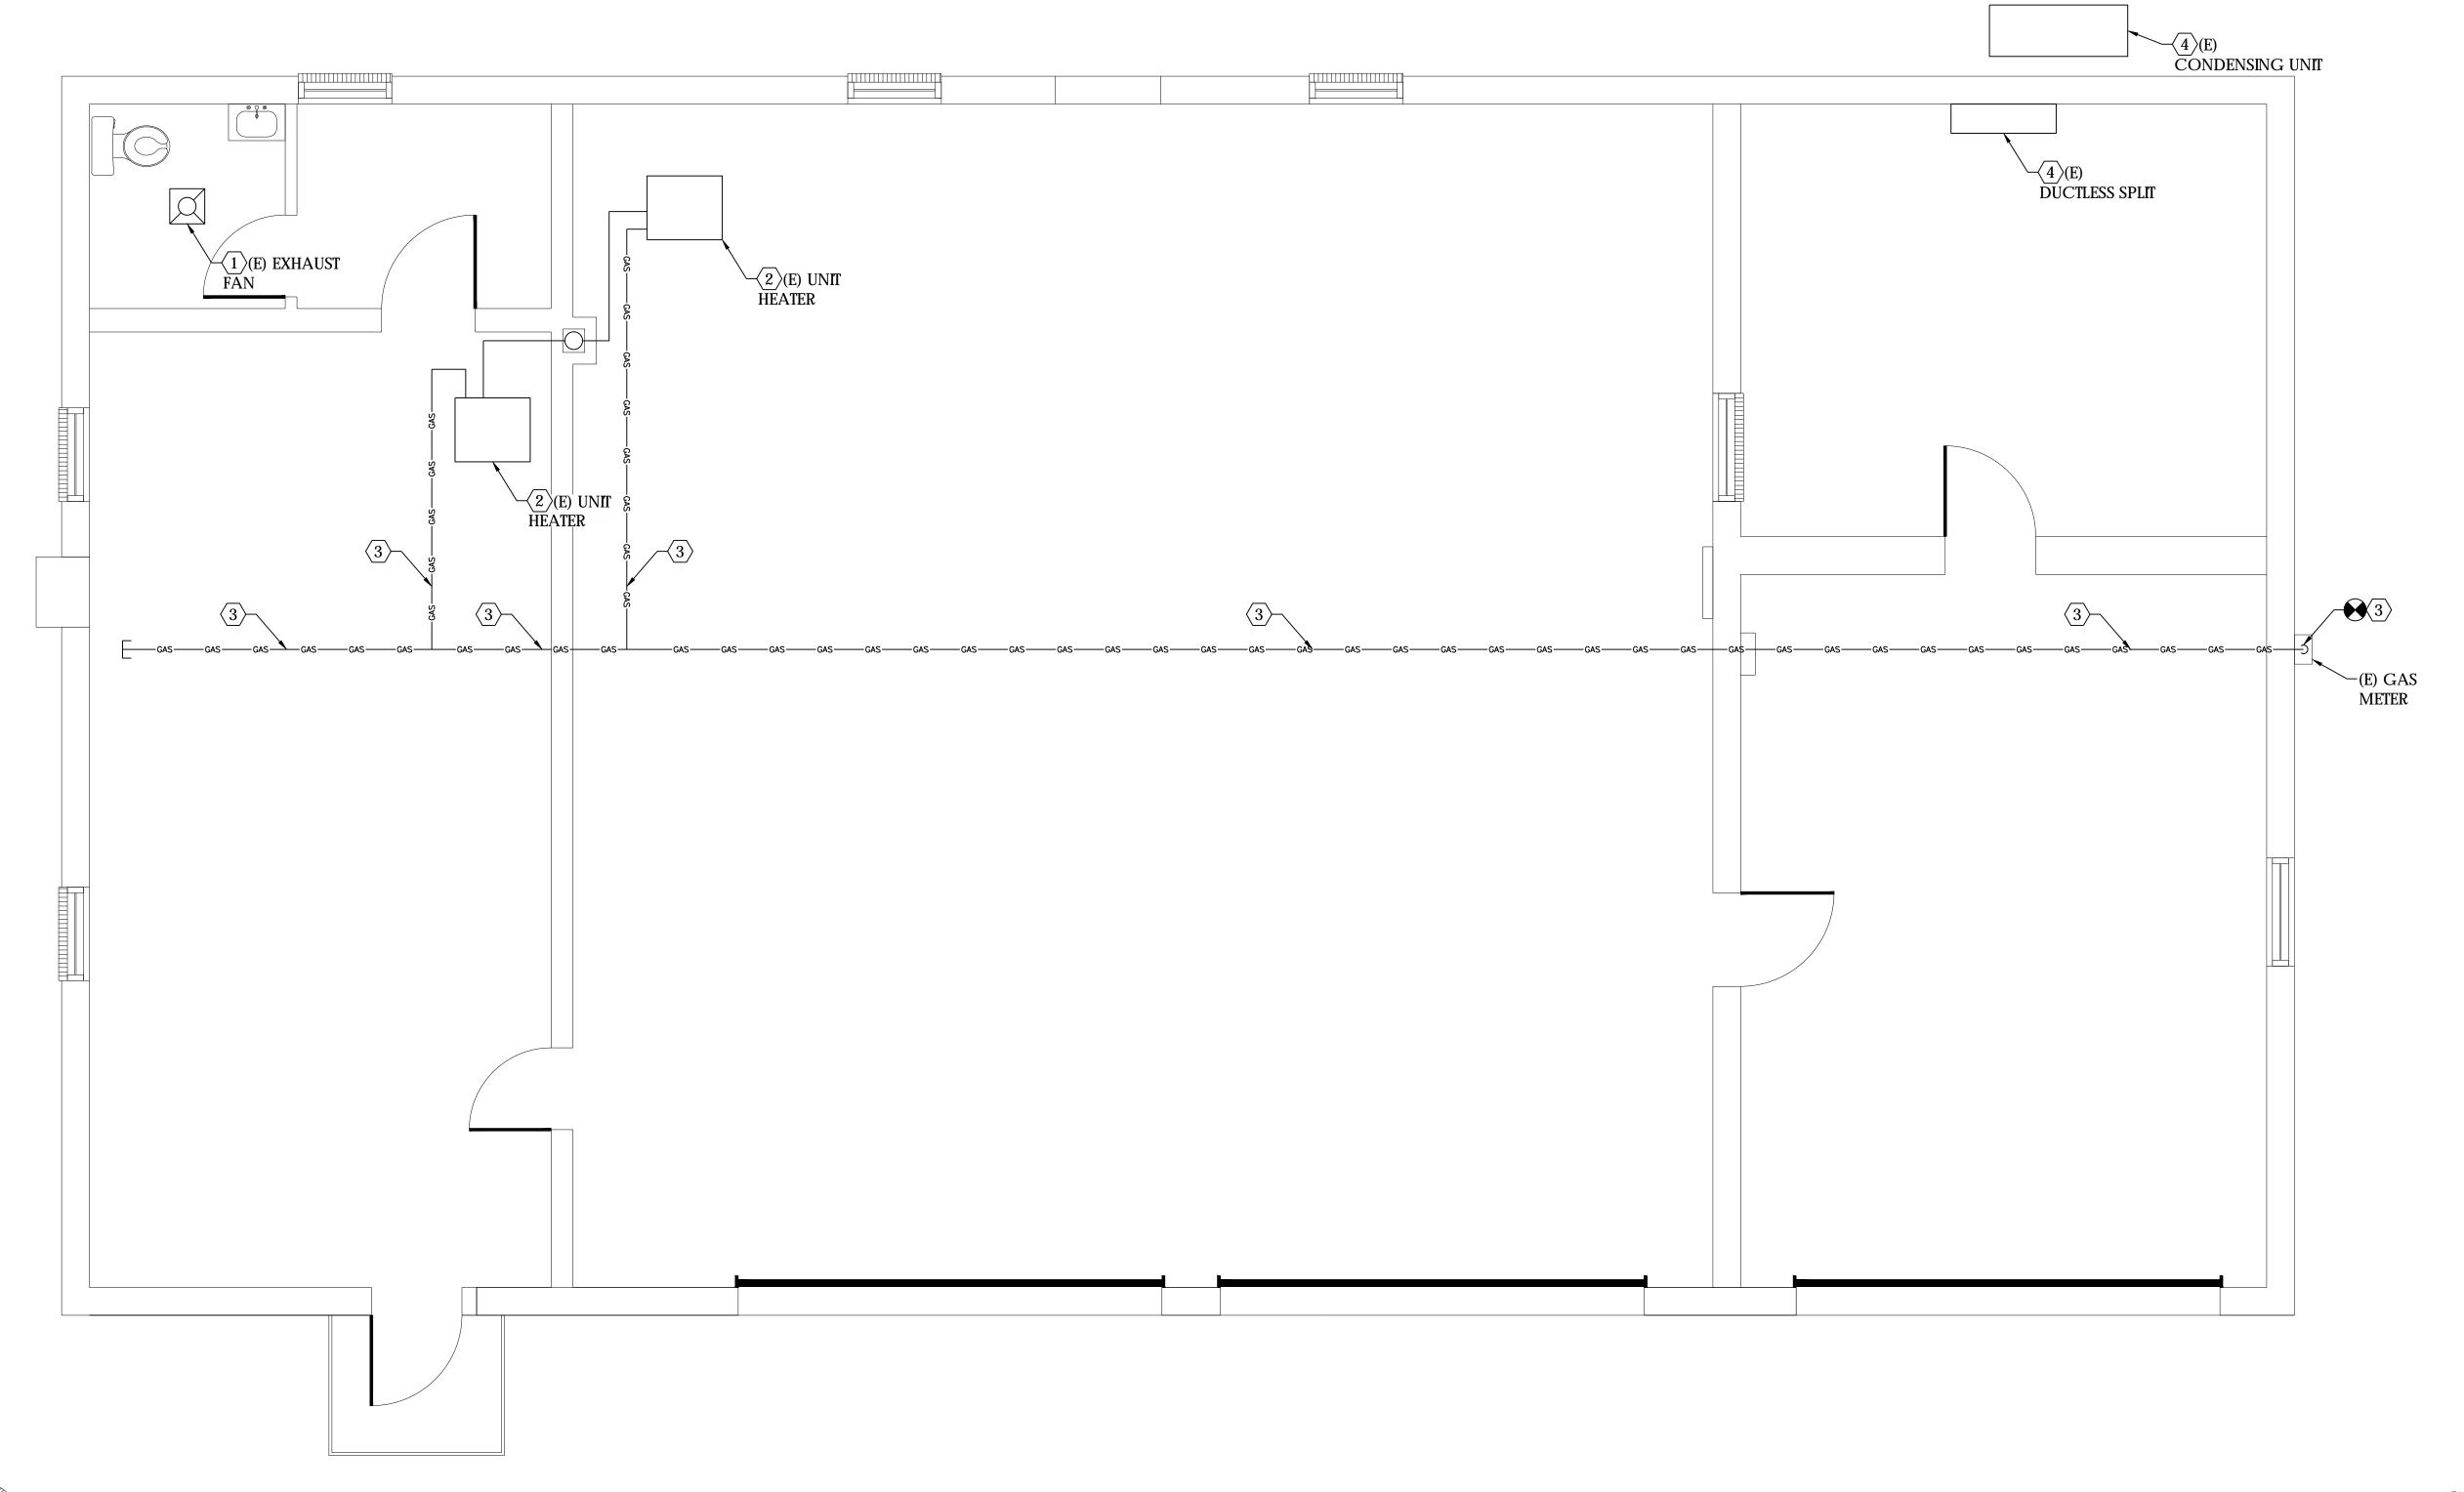

# CAMDEN COUNTY BOARD OF ELECTIONS & HISTORICAL MUSEUM BUILDING & SITE RENOVATION PROJECT

### SHEET INDEX

- B001 COVER
- B101 EXISTING FLOORPLAN & DEMOLITION PLAN
- B201 PROPOSED FLOORPLAN
- B202 REFLECTIVE CEILING PLAN
- B301 EXTERIOR ELEVATIONS
- **B302 INTERIOR ELEVATIONS**
- B901 DETAILS
- B902 DETAILS
- C100 DEMOLITION PLAN
- C200 SITE & GRADING PLAN
- C900 DETAILS
- P1.1 PLUMBING NOTES, LEGEND, FIXTURE SCHEDULE
- P1.2 PLUMBING SPECIFICATIONS
- P2.1 PLUMBING DEMO WORK PLAN
- P3.1 PLUMBING NEW WORK PLAN

- M1.1 MECHANICAL LEGEND, ABBREVIATIONS & NOTES
- M1.2 MECHANICAL SPECIFICATIONS
- M2.1 MECHANICAL DEMO WORK PLAN
- M3.1 MECHANICAL NEW WORK PLAN
- M4.1 MECHANICAL DETAILS
- E1.1 ELECTRICAL LEGEND, ABBREVIATIONS & NOTES
- 1.2 ELECTRICAL SPECIFICATIONS
- E2.1 ELECTRICAL DEMO WORK LIGHTING
- E2.2 ELECTRICAL DEMO WORK POWER
- E2.3 ELECTRICAL DEMO WORK SPECIAL SYSTEMS
- E3.1 NEW WORK LIGHTING
- E3.2 ELECTRICAL NEW WORK POWER
- E3.3 ELECTRICAL NEW WORK SPECIAL SYSTEMS