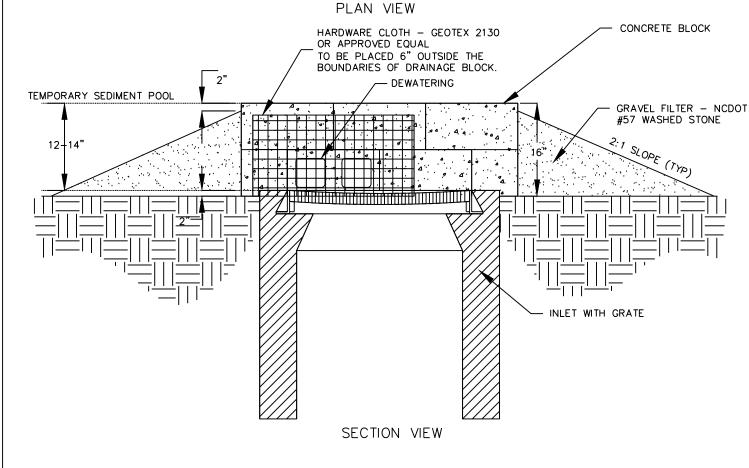

SILE STRENGTH.

5. WHEN A WIRE MESH SUPPORT FENCE IS USED, SPACE POSTS A MAXIMUM OF 8 FEET APART. SUPPORT POSTS SHOULD BE DRIVEN SECURELY INTO THE GROUND A MINIMUM OF 24 INCHES.

6. EXTRA STRENGTH FILTER FABRIC WITH 6 FEET POST SPACING DOES NOT REQUIRE

WIRE MESH SUPPORT FENCE. SECURELY FASTEN THE FILTER FABRIC DIRECTLY TO POSTS. WIRE OR PLASTIC ZIP TIES SHOULD HAVE MINIMUM 50 POUND TENSILE

7. EXCAVATE A TRENCH APPROXIMATELY 4 INCHES WIDE AND 8 INCHES DEEP ALONG THE PROPOSED LINE OF POSTS AND UPSLOPE FROM THE BARRIER. 8. PLACE 12 INCHES OF THE FABRIC ALONG THE BOTTOM SIDE OF THE TRENCH. 9. BACKFILL THE TRENCH WITH SOIL PLACED OVER THE FILTER FABRIC AND COMPACT. THOROUGH COMPACTION OF THE BACKFILL IS CRITICAL TO SILT FENCE PERFORMANCE. 10. DO NOT ATTACH FILTER FABRIC TO EXISTING TREES.









SIDEWALK EXPANSION JOINT





Approved: SCR Date: 02/17/2014 Sheet #: 3/3 Scale: SEE PLAN

**REVISIONS:** DESCRIPTION NUM. DATE

SHEET TITLE: **DETAILS** 



# SANITARY RISER DIAGRAM NOT TO SCALE



WATER RISER DIAGRAM NOT TO SCALE



# INSTANTANEOUS ELECTRIC WATER HEATER DETAIL NO SCALE



LAVATORY MOUNTING DETAIL NO SCALE

|          |       | RELIEF VALVE                    |
|----------|-------|---------------------------------|
|          | СО    | CLEAN OUT                       |
|          | EWH-1 | ELECTRIC WATER HEATER           |
|          |       |                                 |
| <u>-</u> |       |                                 |
| REMA     | RKS   | FIXTURE UNIT SCHEDULE           |
|          |       | WATER SUPPLY FIXTURE UNITS = 10 |

PLUMBING LEGEND

VTR

\_\_