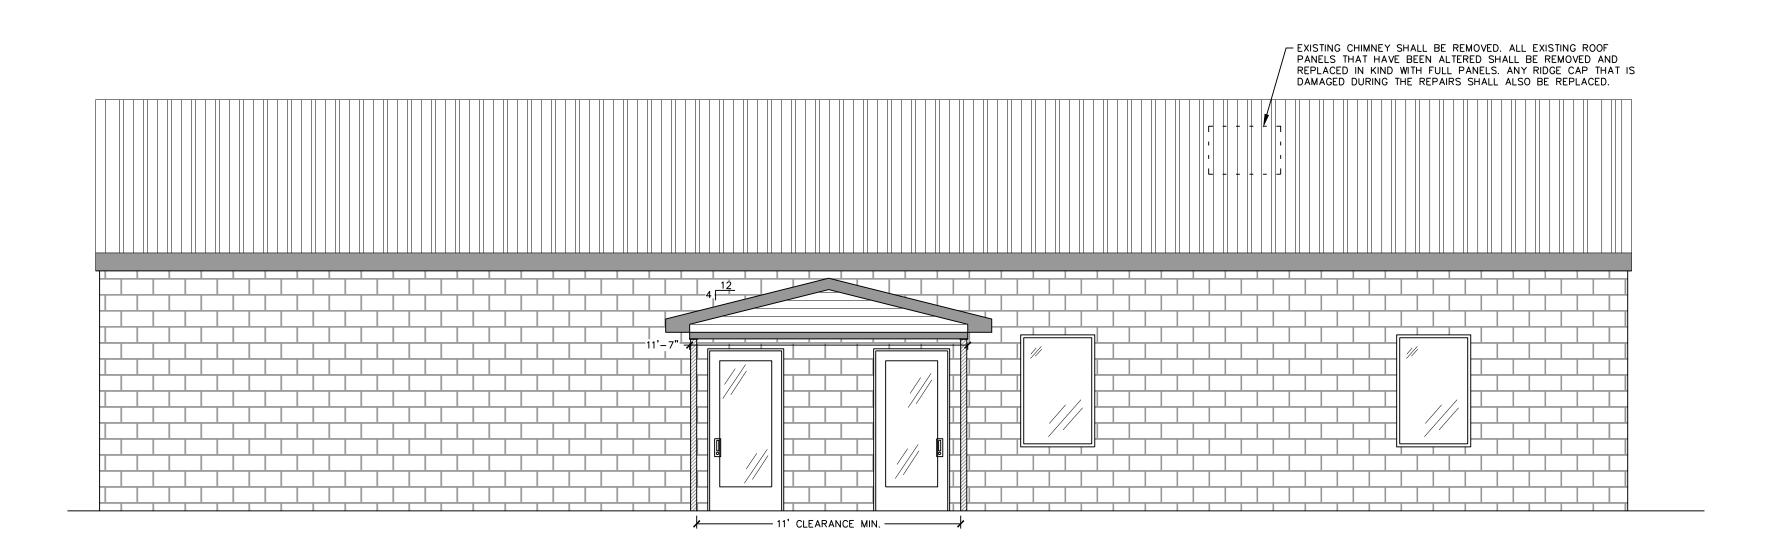

SHEET TITLE:

SHEET NUMBER:

B001

COVER

DEMOLITION NOTES

SHEET B901 FOR APPROPRIATE PAINT COLORS.

PANELING AND SHALL BE SEALED APPROPRIATELY.

5. EXISTING EXIT SIGNS SHALL BE REMOVED AND RETURNED TO OWNER.

6. ACOUSTIC CEILING SHALL BE REMOVED.

WINDOW SHALL MATCH THE SIZE OF MODIFIED WINDOWS W-1 & W-2.

PME PLANS FOR PROPOSED GAS LINE PLAN. (REMOVAL BY OWNER)

EXISTING ABANDONED ELECTRIC METER BASE TO BE REMOVED.

INCH DIAMETER SHALL BE GROUTED.

MANUFACTURER'S RECOMMENDATIONS.

6 EXISTING ELECTRIC PANEL TO BE REMOVED.

PANELS AFFECTED BY CHIMNEY.

PROPOSED WATERLINE PLAN.

INCLUDING EXTERIOR DRAIN LINE.

19 EXISTING ATTIC ACCESS SHALL BE CLOSED UP.