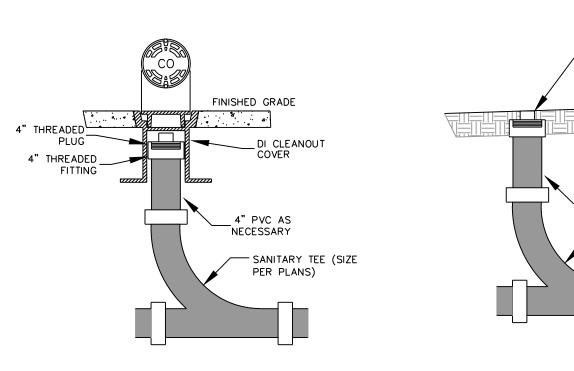

# CAMDEN COUNTY BOARD OF ELECTIONS & HISTORICAL MUSEUM BUILDING & SITE RENOVATION PROJECT

### SHEET INDEX

- B001 COVER
- B101 EXISTING FLOORPLAN & DEMOLITION PLAN
- B201 PROPOSED FLOORPLAN
- B202 REFLECTIVE CEILING PLAN
- B301 EXTERIOR ELEVATIONS
- **B302 INTERIOR ELEVATIONS**
- B901 DETAILS
- B902 DETAILS
- C100 DEMOLITION PLAN
- C200 SITE & GRADING PLAN
- C900 DETAILS
- P1.1 PLUMBING NOTES, LEGEND, FIXTURE SCHEDULE
- P1.2 PLUMBING SPECIFICATIONS
- P2.1 PLUMBING DEMO WORK PLAN
- P3.1 PLUMBING NEW WORK PLAN

- M1.1 MECHANICAL LEGEND, ABBREVIATIONS & NOTES
- M1.2 MECHANICAL SPECIFICATIONS
- M2.1 MECHANICAL DEMO WORK PLAN
- M3.1 MECHANICAL NEW WORK PLAN
- M4.1 MECHANICAL DETAILS
- E1.1 ELECTRICAL LEGEND, ABBREVIATIONS & NOTES
- 1.2 ELECTRICAL SPECIFICATIONS
- E2.1 ELECTRICAL DEMO WORK LIGHTING
- E2.2 ELECTRICAL DEMO WORK POWER
- E2.3 ELECTRICAL DEMO WORK SPECIAL SYSTEMS
- E3.1 NEW WORK LIGHTING
- E3.2 ELECTRICAL NEW WORK POWER
- E3.3 ELECTRICAL NEW WORK SPECIAL SYSTEMS