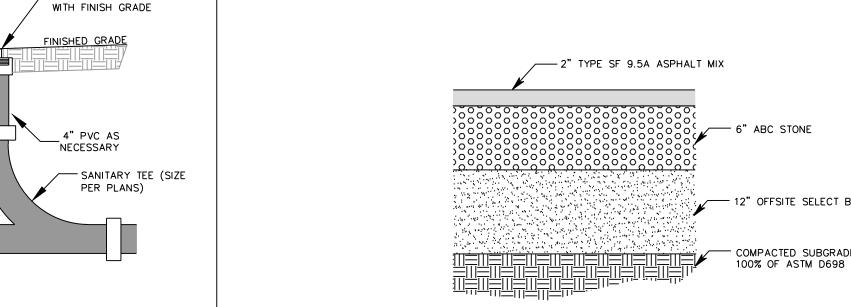

# CAMDEN COUNTY BOARD OF ELECTIONS & HISTORICAL MUSEUM BUILDING & SITE RENOVATION PROJECT

### SHEET INDEX

- B001 COVER
- B101 EXISTING FLOORPLAN & DEMOLITION PLAN
- B201 PROPOSED FLOORPLAN
- B202 REFLECTIVE CEILING PLAN
- B301 EXTERIOR ELEVATIONS
- **B302 INTERIOR ELEVATIONS**
- B901 DETAILS
- B902 DETAILS
- C100 DEMOLITION PLAN
- C200 SITE & GRADING PLAN
- C900 DETAILS
- P1.1 PLUMBING NOTES, LEGEND, FIXTURE SCHEDULE
- P1.2 PLUMBING SPECIFICATIONS
- P2.1 PLUMBING DEMO WORK PLAN
- P3.1 PLUMBING NEW WORK PLAN

- M1.1 MECHANICAL LEGEND, ABBREVIATIONS & NOTES
- M1.2 MECHANICAL SPECIFICATIONS
- M2.1 MECHANICAL DEMO WORK PLAN
- M3.1 MECHANICAL NEW WORK PLAN
- M4.1 MECHANICAL DETAILS
- E1.1 ELECTRICAL LEGEND, ABBREVIATIONS & NOTES
- 1.2 ELECTRICAL SPECIFICATIONS
- E2.1 ELECTRICAL DEMO WORK LIGHTING
- E2.2 ELECTRICAL DEMO WORK POWER
- E2.3 ELECTRICAL DEMO WORK SPECIAL SYSTEMS
- E3.1 NEW WORK LIGHTING
- E3.2 ELECTRICAL NEW WORK POWER
- E3.3 ELECTRICAL NEW WORK SPECIAL SYSTEMS