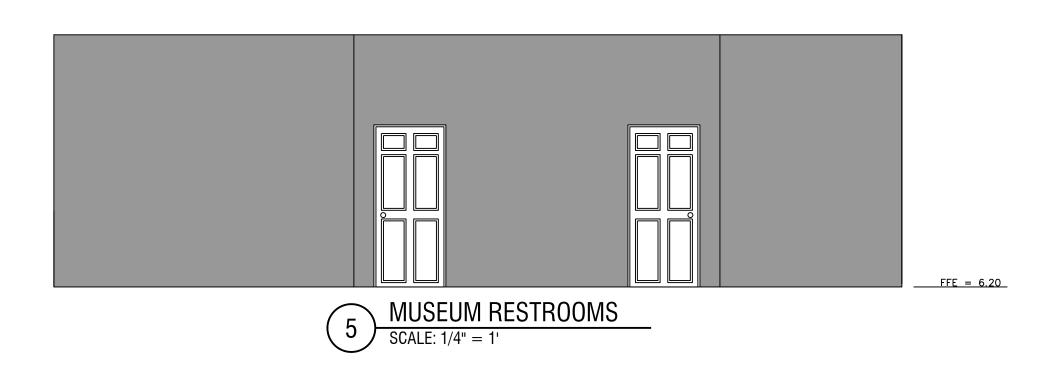

# DOOR HARDWARE SCHEDULE

| DOOR    | ROOM     | SIZE       | TYPE | FRAME | HARDWARE | FINISH |
|---------|----------|------------|------|-------|----------|--------|
| * 101   | OFFICE   | 3/0x6/8    | 1    | H.M.  | 5        | PAINT  |
| 102     | MUSEUM   | (2)3/0x6/8 | 1    | H.M.  | 2        | PAINT  |
| 103     | STORAGE  | 3/0x6/8    | 2    | H.M.  | 1        | PAINT  |
| 104     | RESTROOM | 3/0x6/8    | 2    | H.M.  | 4        | PAINT  |
| * (105) | POLLING  | 3/0x6/8    | 4    | H.M.  | 5        | PAINT  |
| 106     | POLLING  | 3/0x6/8    | 3    | ALUM. | 3        | N/A    |
| 107     | MUSEUM   | 3/0x6/8    | 3    | ALUM. | 3        | N/A    |
| 108     | RESTROOM | 3/0x6/8    | 2    | H.M.  | 4        | PAINT  |
| 109     | RESTROOM | 3/0v6/8    | 2    | нм    | 4        | PAINT  |

109 | RESTROOM 3/0x6/8 | 2 | H.M. | 4 | PAINT \*DOORS 101 & 105 SHALL HAVE A HALF-LITE CLEAR GLASS INSERT.

DOOR TYPE

1) STEEL, GALVANIZED & INSULATED

(2) 6-PANEL SOLID WOOD (3) ALUMINUM STOREFRONT WITH INSULATED GLASS