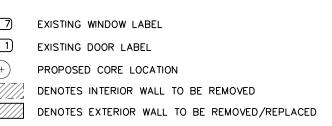

# LEGEND

PROPOSED WALL PROPOSED SHEAR WALL

1) BLOCK OPENING ACCORDING TO DETAIL 21 ON B902

2 BLOCK OPENING ACCORDING TO DETAIL 18 ON B902

MODIFY OPENING ACCORDING TO DETAIL 19 ON B902

Project #: 130277 Drawing #: 130277 - FLOORPLAN Drawn: RLH Checked: KDH Approved: SCR Date: 02/17/2014 Sheet #: 3/8