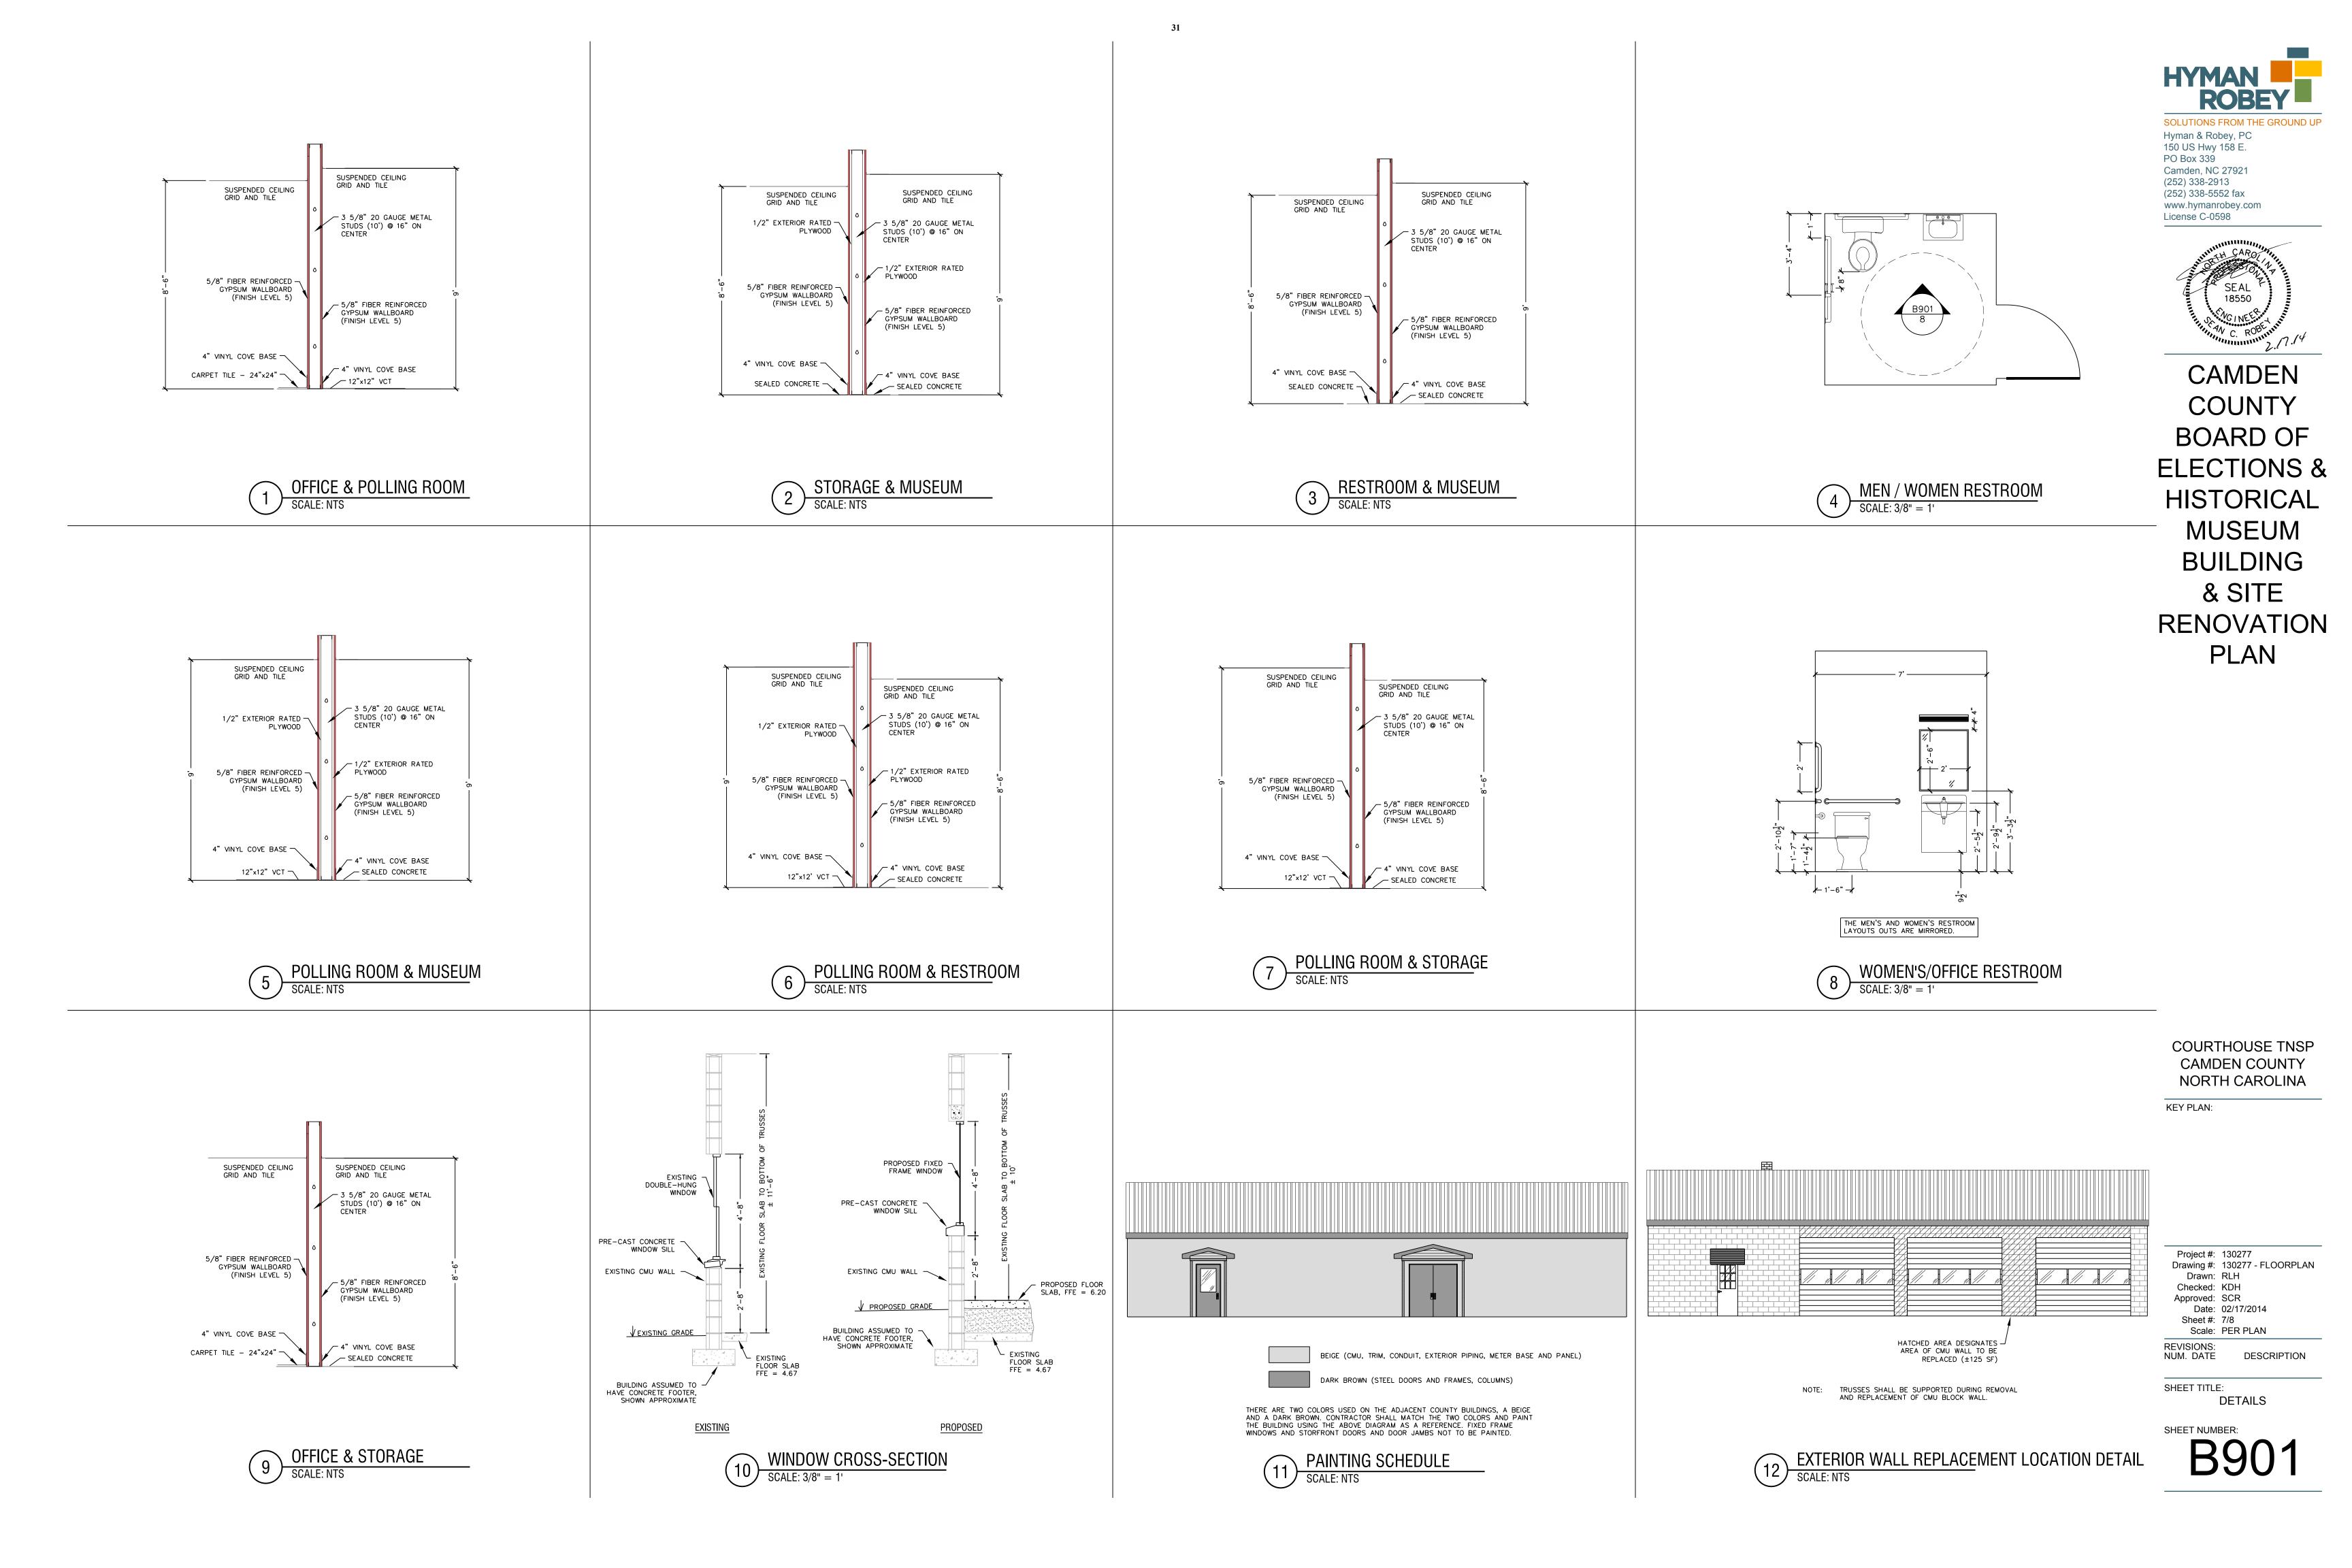

Scale: 3/8" = 1' **REVISIONS:** NUM. DATE

DESCRIPTION

SHEET TITLE: EXISTING FLOORPLAN & DEMOLITION PLAN

SHEET NUMBER:

SCALE: 3/8" = 1

| ROOM                | SIZE (SF) | FLOOR | WALL | CEILIN |
|---------------------|-----------|-------|------|--------|
| OFFICE              | 218       | 1     | 1 2  | 1      |
| POLLING<br>ROOM     | 595       | 2     | 1 2  | 1>     |
| STORAGE             | 171       | 3     | 1 2  | 1>     |
| OFFICE<br>RESTROOM  | 44        | 2     | 1 2  | 1      |
| MEN'S<br>RESTROOM   | 49        | 2     | 2    | 1      |
| WOMEN'S<br>RESTROOM | 49        | 2     | 2    | 1      |
| MUSEUM              | 915       | 3     | 1 2  | 1>     |

FLOOR

1 PAINTED CMU - SCRAPPED, SANDED, 1 COAT PRIMER, 2 COATS PAINT

2 GYPSUM WALL BOARD - TYPE 5 FINISH, 2 COATS PAINT

INTERIOR WALL PAINT TO BE WHITE (SATIN FINISH)

DROP CEILING W/ ACOUSTIC TILE (HEIGHT VARIES, SEE B901)

# ROOM FINISH SCHEDULE

| ROOM                | SIZE (SF) | FLOOR | WALL | CEILING |
|---------------------|-----------|-------|------|---------|
| OFFICE              | 218       | 1     | 1 2  | 1       |
| POLLING<br>ROOM     | 595       | 2     | 12   | 1>      |
| STORAGE             | 171       | 3     | 1 2  | 1       |
| OFFICE<br>RESTROOM  | 44        | 2     | 1 2  | 1>      |
| MEN'S<br>RESTROOM   | 49        | 2     | 2    | 1>      |
| WOMEN'S<br>RESTROOM | 49        | 2     | 2    | 1>      |
| MUSEUM              | 915       | 3     | 1 2  | 1>      |

1 24"x24" CARPET TILE

2 12"x12" VCT

3 SEALED CONCRETE

| CEILING             | www.hymanrobey.com<br>License C-0598                                                                                                                                                                                                                                                                                                                                                                                                                                                                                                                                                                                                                                                                                                                                                                                                                                                                                                                                                                                                                                                                                                                                                                                                                                                                                                                                                                                                                                                                                                                                                                                                                                                                                                                                                                                                                                                                                                                                                                                                                                                                                           |
|---------------------|--------------------------------------------------------------------------------------------------------------------------------------------------------------------------------------------------------------------------------------------------------------------------------------------------------------------------------------------------------------------------------------------------------------------------------------------------------------------------------------------------------------------------------------------------------------------------------------------------------------------------------------------------------------------------------------------------------------------------------------------------------------------------------------------------------------------------------------------------------------------------------------------------------------------------------------------------------------------------------------------------------------------------------------------------------------------------------------------------------------------------------------------------------------------------------------------------------------------------------------------------------------------------------------------------------------------------------------------------------------------------------------------------------------------------------------------------------------------------------------------------------------------------------------------------------------------------------------------------------------------------------------------------------------------------------------------------------------------------------------------------------------------------------------------------------------------------------------------------------------------------------------------------------------------------------------------------------------------------------------------------------------------------------------------------------------------------------------------------------------------------------|
| 1)                  | -                                                                                                                                                                                                                                                                                                                                                                                                                                                                                                                                                                                                                                                                                                                                                                                                                                                                                                                                                                                                                                                                                                                                                                                                                                                                                                                                                                                                                                                                                                                                                                                                                                                                                                                                                                                                                                                                                                                                                                                                                                                                                                                              |
| $\langle 1 \rangle$ | MINITED CAROLINATION TO THE CAROLINATION OF TH |
| 1>                  |                                                                                                                                                                                                                                                                                                                                                                                                                                                                                                                                                                                                                                                                                                                                                                                                                                                                                                                                                                                                                                                                                                                                                                                                                                                                                                                                                                                                                                                                                                                                                                                                                                                                                                                                                                                                                                                                                                                                                                                                                                                                                                                                |
| <b>(1)</b>          | SEAL 18550                                                                                                                                                                                                                                                                                                                                                                                                                                                                                                                                                                                                                                                                                                                                                                                                                                                                                                                                                                                                                                                                                                                                                                                                                                                                                                                                                                                                                                                                                                                                                                                                                                                                                                                                                                                                                                                                                                                                                                                                                                                                                                                     |
| $\diamondsuit$      | * * Charge Res                                                                                                                                                                                                                                                                                                                                                                                                                                                                                                                                                                                                                                                                                                                                                                                                                                                                                                                                                                                                                                                                                                                                                                                                                                                                                                                                                                                                                                                                                                                                                                                                                                                                                                                                                                                                                                                                                                                                                                                                                                                                                                                 |
| \$                  | THE STATE OF THE S |
| 1                   | -                                                                                                                                                                                                                                                                                                                                                                                                                                                                                                                                                                                                                                                                                                                                                                                                                                                                                                                                                                                                                                                                                                                                                                                                                                                                                                                                                                                                                                                                                                                                                                                                                                                                                                                                                                                                                                                                                                                                                                                                                                                                                                                              |

# DOOR HARDWARE SCHEDULE

| DOOR    | ROOM     | SIZE       | TYPE | FRAME | HARDWARE | FINISH |
|---------|----------|------------|------|-------|----------|--------|
| * 101   | OFFICE   | 3/0x6/8    | 1    | H.M.  | 5        | PAINT  |
| 102     | MUSEUM   | (2)3/0x6/8 | 1    | H.M.  | 2        | PAINT  |
| 103     | STORAGE  | 3/0x6/8    | 2    | H.M.  | 1        | PAINT  |
| 104     | RESTROOM | 3/0x6/8    | 2    | H.M.  | 4        | PAINT  |
| * (105) | POLLING  | 3/0x6/8    | 4    | H.M.  | 5        | PAINT  |
| 106     | POLLING  | 3/0x6/8    | 3    | ALUM. | 3        | N/A    |
| 107     | MUSEUM   | 3/0x6/8    | 3    | ALUM. | 3        | N/A    |
| 108     | RESTROOM | 3/0x6/8    | 2    | H.M.  | 4        | PAINT  |
| 109     | RESTROOM | 3/0v6/8    | 2    | нм    | 4        | PAINT  |

109 | RESTROOM 3/0x6/8 | 2 | H.M. | 4 | PAINT \*DOORS 101 & 105 SHALL HAVE A HALF-LITE CLEAR GLASS INSERT.

DOOR TYPE

1) STEEL, GALVANIZED & INSULATED

(2) 6-PANEL SOLID WOOD (3) ALUMINUM STOREFRONT WITH INSULATED GLASS

EXTERIOR DOORS SHALL RECEIVE THRESHOLDS, SILL SWEEP, & WEATHER STRIPPING AS RECOMMENDED BY MANUFACTURER

HARDWARE SET

1 3 HINGE BUTTS 1 HANDSET 1 DEADBOLT

2 3 HINGE BUTTS 1 HANDSET 1 CLOSER W/ HOLD OPEN 1 DEADBOLT

3 HINGE BUTTS 1 PULL W/ PLATE 1 PANIC BAR 1 CLOSER W/ STOP 1 CYLINDER LOCK

4 3 HINGE BUTTS 1 PRIVACY LOCK

5 3 HINGE BUTTS 1 PRIVACY LOCK 1 DEADBOLT

COURTHOUSE TNSP **CAMDEN COUNTY** NORTH CAROLINA

KEY PLAN: