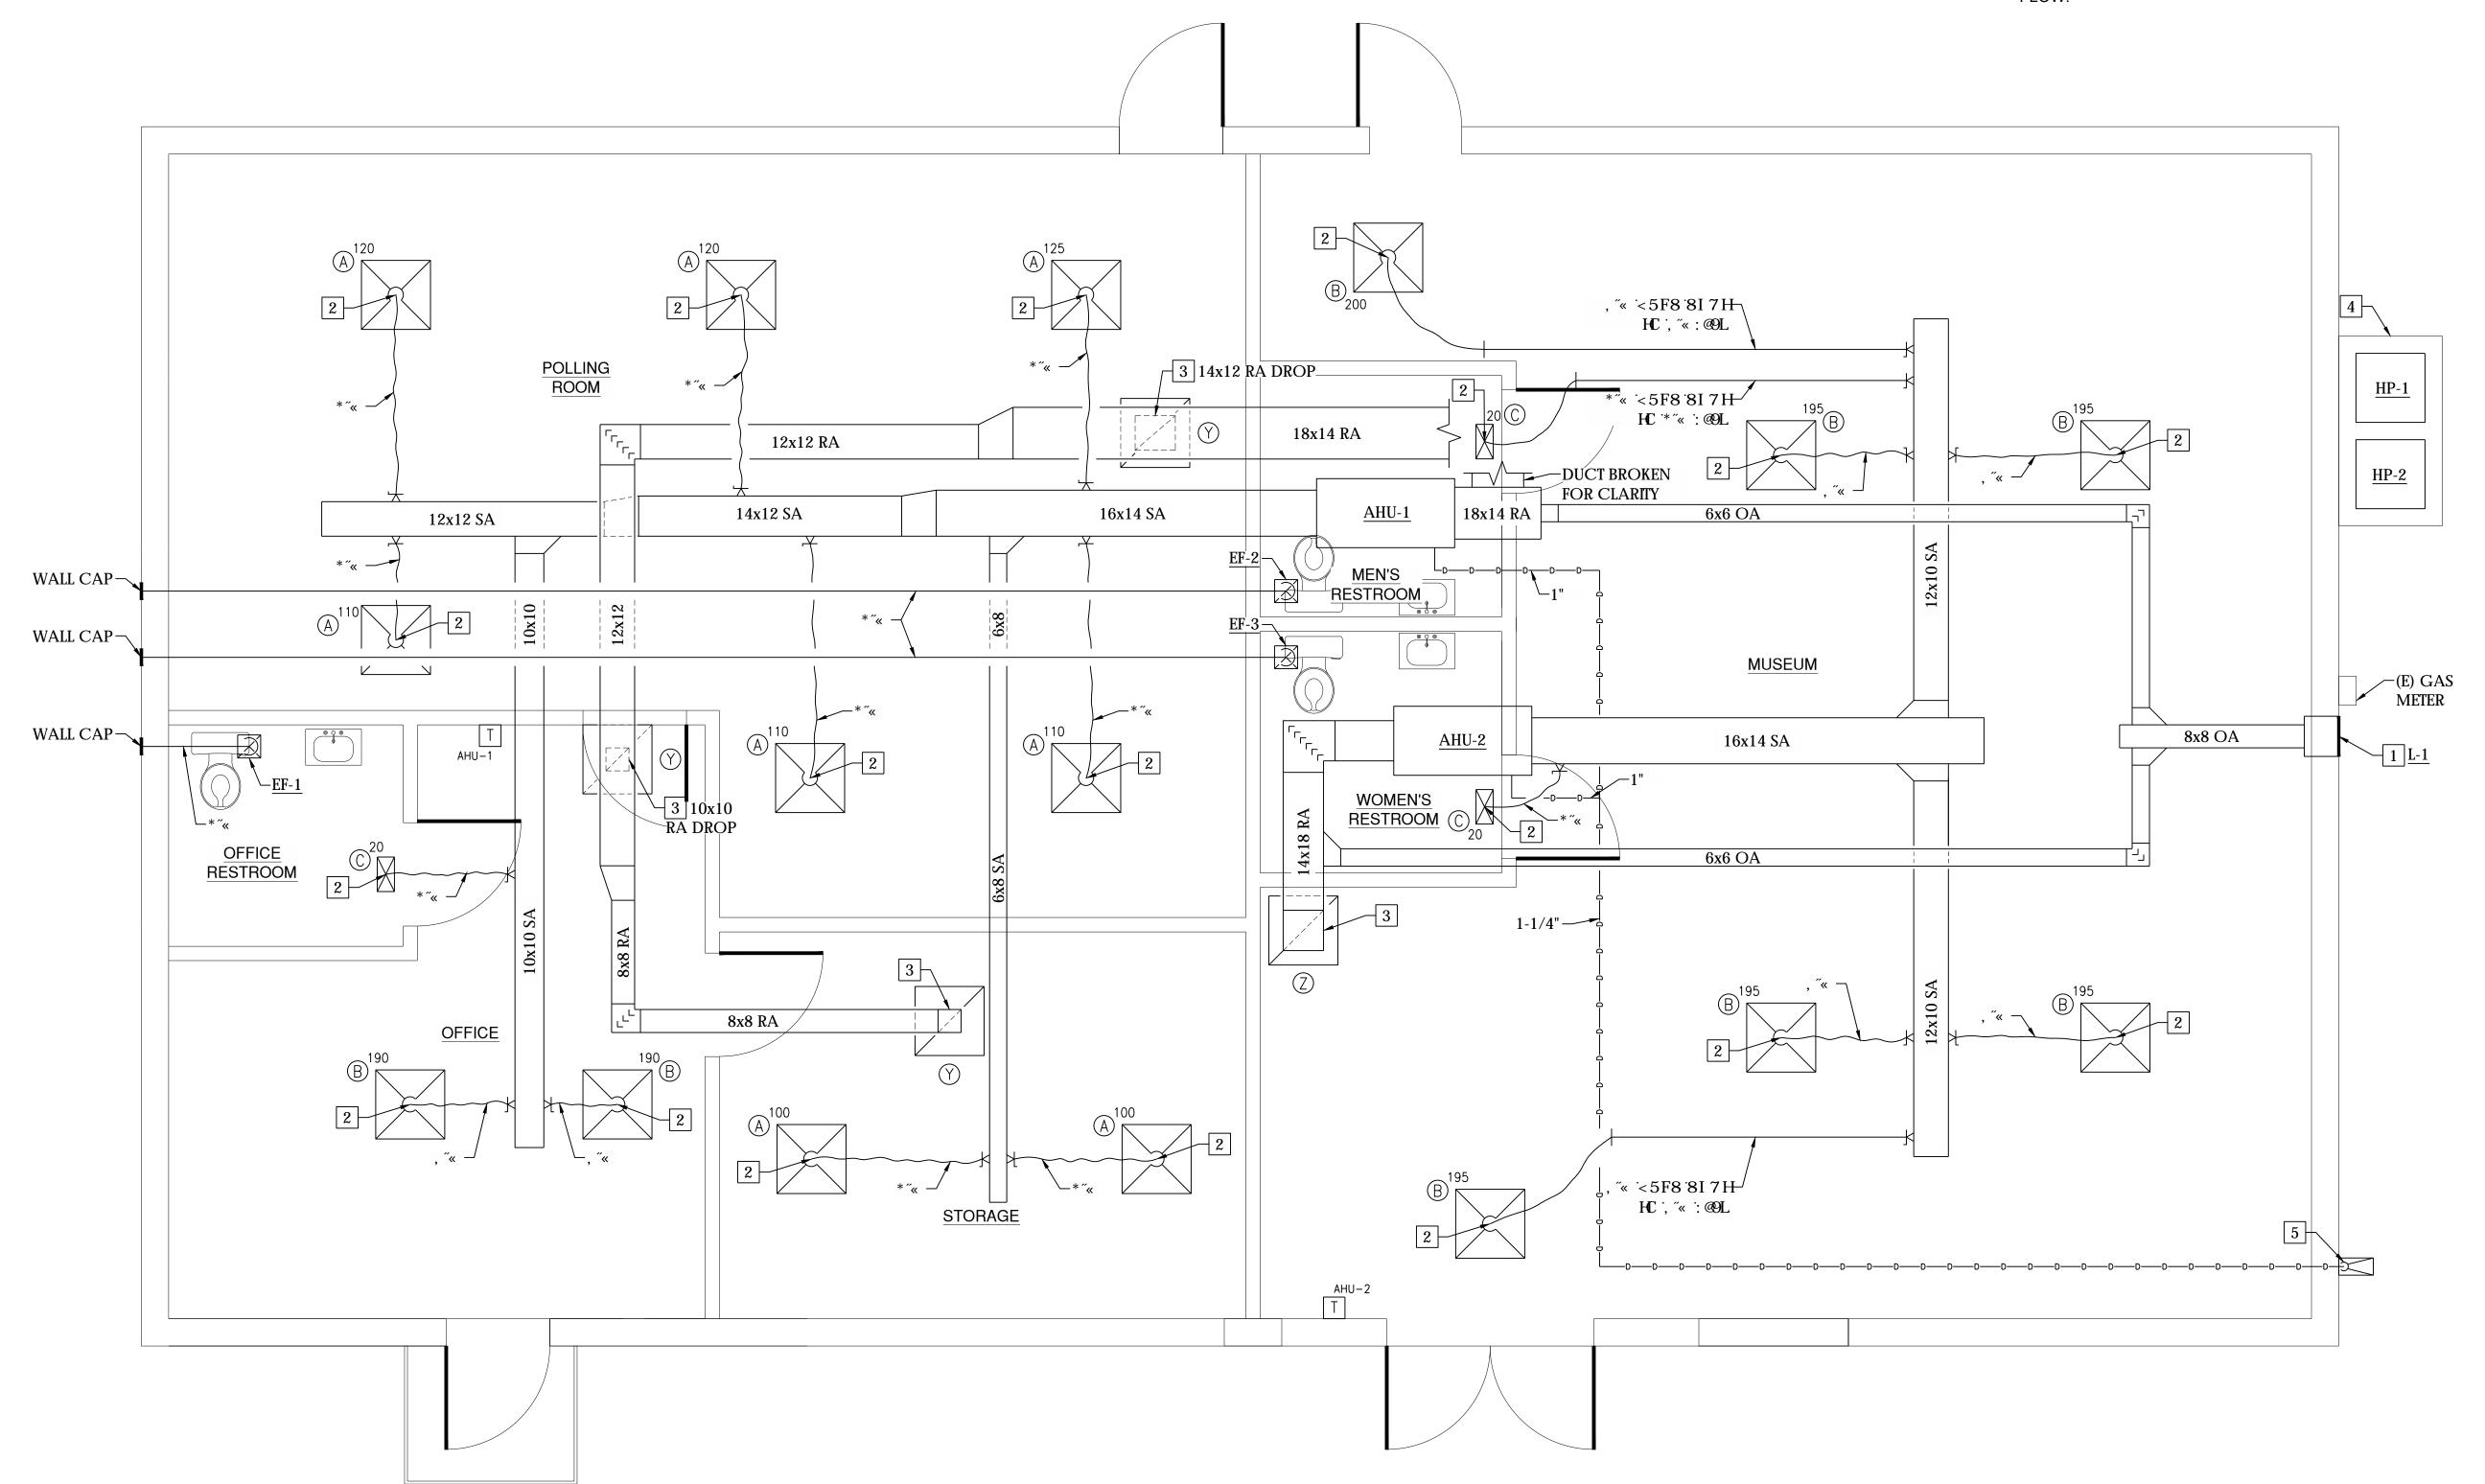

# CAMDEN COUNTY BOARD OF ELECTIONS & HISTORICAL MUSEUM BUILDING & SITE RENOVATION PROJECT

### SHEET INDEX

- B001 COVER
- B101 EXISTING FLOORPLAN & DEMOLITION PLAN
- B201 PROPOSED FLOORPLAN
- B202 REFLECTIVE CEILING PLAN
- B301 EXTERIOR ELEVATIONS
- **B302 INTERIOR ELEVATIONS**
- B901 DETAILS
- B902 DETAILS
- C100 DEMOLITION PLAN
- C200 SITE & GRADING PLAN
- C900 DETAILS
- P1.1 PLUMBING NOTES, LEGEND, FIXTURE SCHEDULE
- P1.2 PLUMBING SPECIFICATIONS
- P2.1 PLUMBING DEMO WORK PLAN
- P3.1 PLUMBING NEW WORK PLAN

- M1.1 MECHANICAL LEGEND, ABBREVIATIONS & NOTES
- M1.2 MECHANICAL SPECIFICATIONS
- M2.1 MECHANICAL DEMO WORK PLAN
- M3.1 MECHANICAL NEW WORK PLAN
- M4.1 MECHANICAL DETAILS
- E1.1 ELECTRICAL LEGEND, ABBREVIATIONS & NOTES
- 1.2 ELECTRICAL SPECIFICATIONS
- E2.1 ELECTRICAL DEMO WORK LIGHTING
- E2.2 ELECTRICAL DEMO WORK POWER
- E2.3 ELECTRICAL DEMO WORK SPECIAL SYSTEMS
- E3.1 NEW WORK LIGHTING
- E3.2 ELECTRICAL NEW WORK POWER
- E3.3 ELECTRICAL NEW WORK SPECIAL SYSTEMS