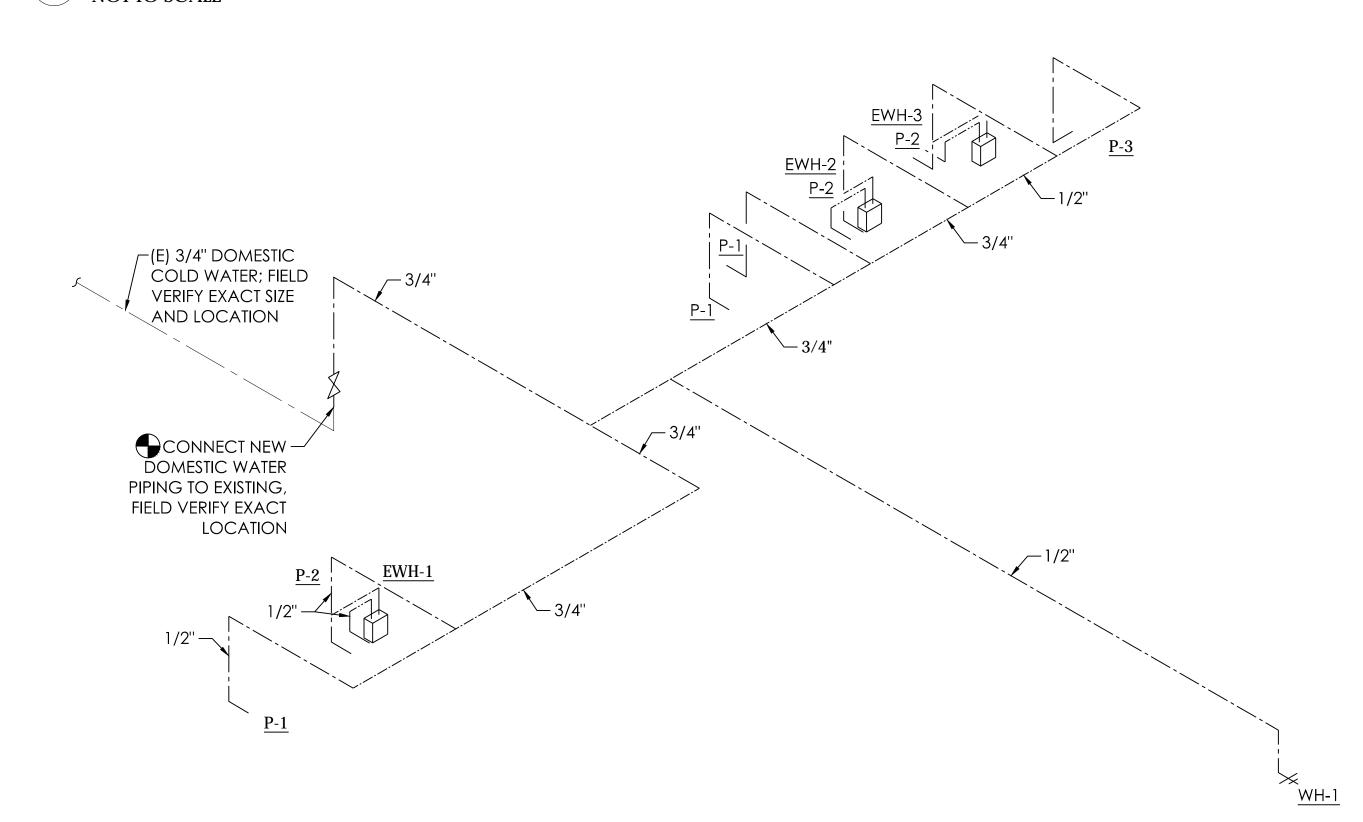

# CAMDEN COUNTY BOARD OF ELECTIONS & HISTORICAL MUSEUM BUILDING & SITE RENOVATION PROJECT

### SHEET INDEX

- B001 COVER
- B101 EXISTING FLOORPLAN & DEMOLITION PLAN
- B201 PROPOSED FLOORPLAN
- B202 REFLECTIVE CEILING PLAN
- B301 EXTERIOR ELEVATIONS
- **B302 INTERIOR ELEVATIONS**
- B901 DETAILS
- B902 DETAILS
- C100 DEMOLITION PLAN
- C200 SITE & GRADING PLAN
- C900 DETAILS
- P1.1 PLUMBING NOTES, LEGEND, FIXTURE SCHEDULE
- P1.2 PLUMBING SPECIFICATIONS
- P2.1 PLUMBING DEMO WORK PLAN
- P3.1 PLUMBING NEW WORK PLAN

- M1.1 MECHANICAL LEGEND, ABBREVIATIONS & NOTES
- M1.2 MECHANICAL SPECIFICATIONS
- M2.1 MECHANICAL DEMO WORK PLAN
- M3.1 MECHANICAL NEW WORK PLAN
- M4.1 MECHANICAL DETAILS
- E1.1 ELECTRICAL LEGEND, ABBREVIATIONS & NOTES
- 1.2 ELECTRICAL SPECIFICATIONS
- E2.1 ELECTRICAL DEMO WORK LIGHTING
- E2.2 ELECTRICAL DEMO WORK POWER
- E2.3 ELECTRICAL DEMO WORK SPECIAL SYSTEMS
- E3.1 NEW WORK LIGHTING
- E3.2 ELECTRICAL NEW WORK POWER
- E3.3 ELECTRICAL NEW WORK SPECIAL SYSTEMS

HYMAN ROBEY

SOLUTIONS FROM THE GROUND UP
Hyman & Robey, PC

Hyman & Robey, PC 150 US Hwy 158 E. PO Box 339 Camden, NC 27921 (252) 338-2913 (252) 338-5552 fax www.hymanrobey.com License C-0598

CAMDEN
COUNTY
BOARD OF
ELECTIONS &
HISTORICAL
MUSEUM
BUILDING
& SITE
RENOVATION
PLAN

COURTHOUSE TNSP CAMDEN COUNTY NORTH CAROLINA

KEY PLAN:

Project #: 130277
Drawing #: 130277 - FLOORPLAN
Drawn: RLH
Checked: KDH
Approved: SCR
Date: 02/17/2014
Sheet #: 1/8
Scale: NTS

REVISIONS: NUM. DATE

NUM. DATE DESCRIPTION