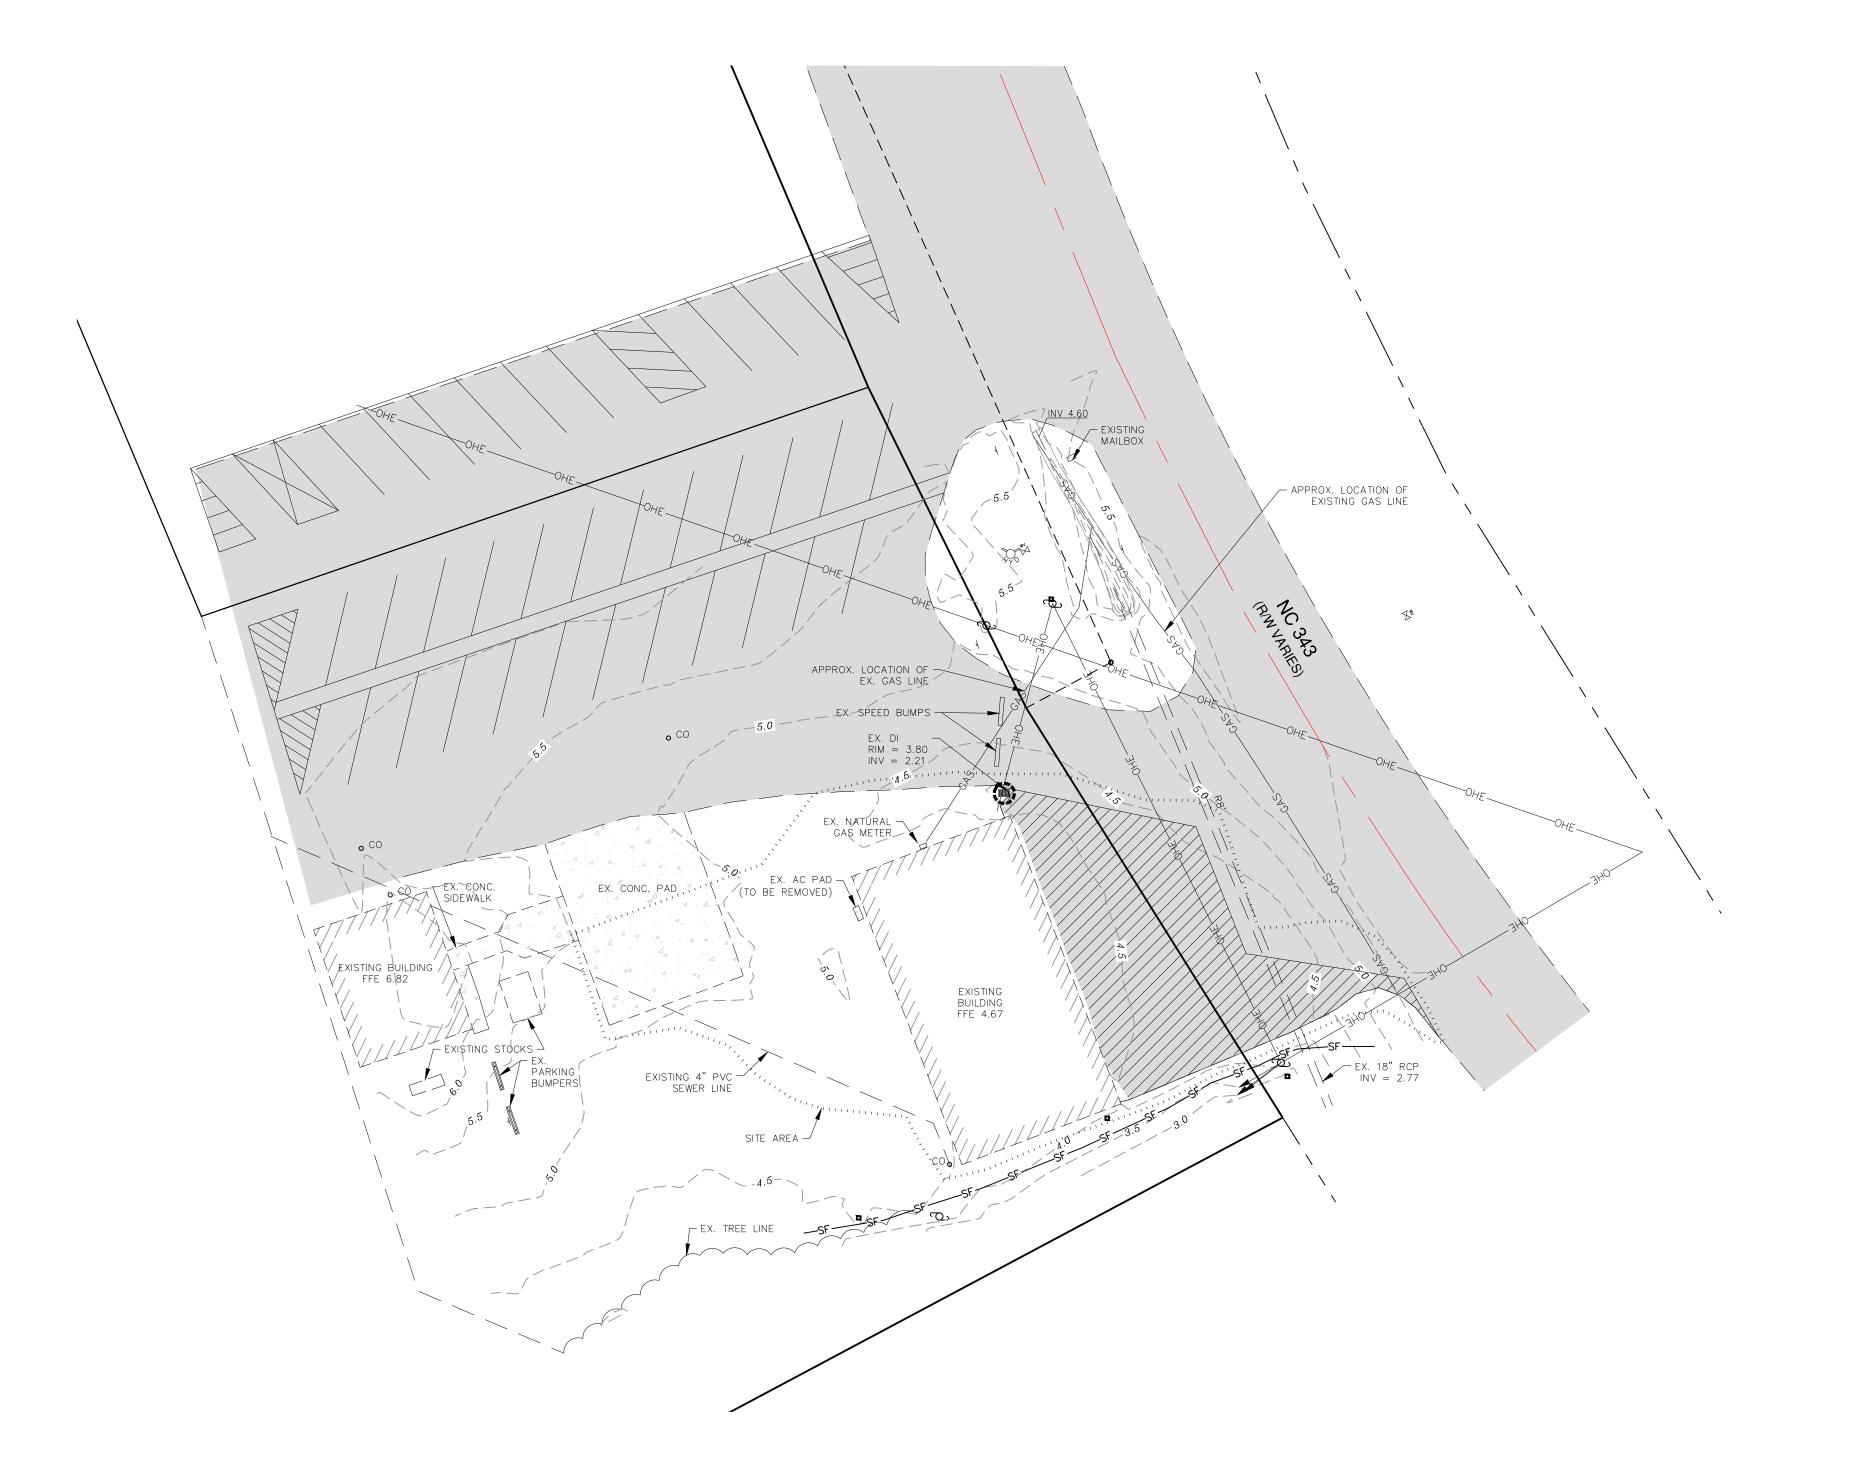

The scope of work for this project will include all labor, materials, and equipment necessary to complete site and building renovations that include removal and replacement of existing asphalt pavement, construction of sidewalk, demolition of existing building interior, and modifications to existing structure to elevate the existing slab floor and construct new rooms including new electrical, plumbing and mechanical systems to create the Camden County Board of Elections and Historical Museum.

# CAMDEN COUNTY BOARD OF ELECTIONS & HISTORICAL MUSEUM BUILDING & SITE RENOVATION PROJECT