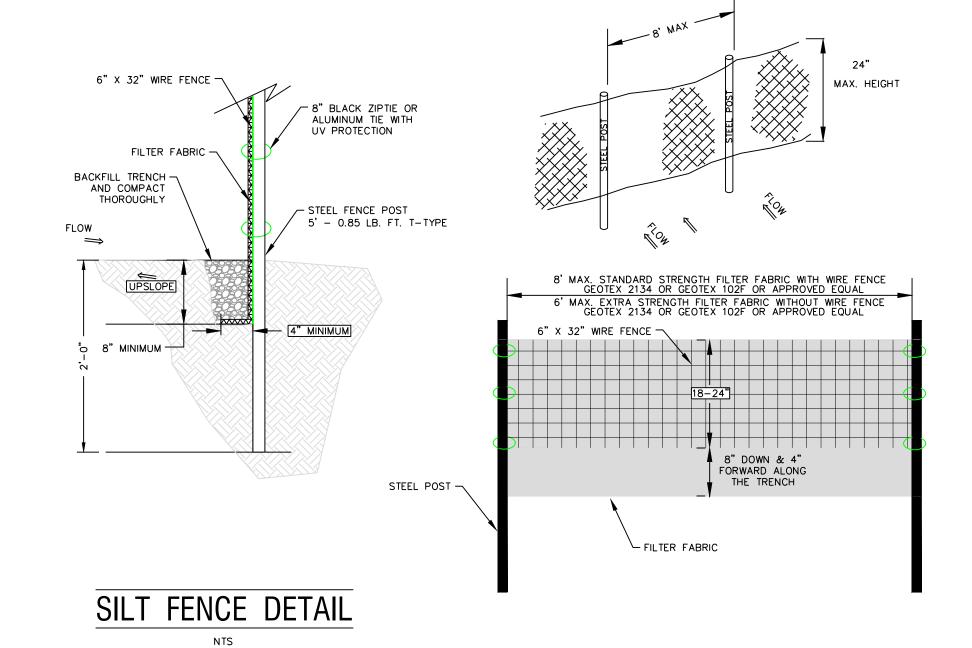

ENSILE STRENGTH.

5. WHEN A WIRE MESH SUPPORT FENCE IS USED, SPACE POSTS A MAXIMUM OF 8 FEET APART. SUPPORT POSTS SHOULD BE DRIVEN SECURELY INTO THE GROUND A MINIMUM OF 24 INCHES.

6. EXTRA STRENGTH FILTER FABRIC WITH 6 FEET POST SPACING DOES NOT REQUIRE

WIRE MESH SUPPORT FENCE. SECURELY FASTEN THE FILTER FABRIC DIRECTLY TO POSTS. WIRE OR PLASTIC ZIP TIES SHOULD HAVE MINIMUM 50 POUND TENSILE

7. EXCAVATE A TRENCH APPROXIMATELY 4 INCHES WIDE AND 8 INCHES DEEP ALONG THE PROPOSED LINE OF POSTS AND UPSLOPE FROM THE BARRIER. 8. PLACE 12 INCHES OF THE FABRIC ALONG THE BOTTOM SIDE OF THE TRENCH. 9. BACKFILL THE TRENCH WITH SOIL PLACED OVER THE FILTER FABRIC AND COMPACT. THOROUGH COMPACTION OF THE BACKFILL IS CRITICAL TO SILT FENCE PERFORMANCE. 10. DO NOT ATTACH FILTER FABRIC TO EXISTING TREES.









SIDEWALK EXPANSION JOINT





Approved: SCR Date: 02/17/2014 Sheet #: 3/3 Scale: SEE PLAN

**REVISIONS:** DESCRIPTION NUM. DATE

SHEET TITLE: **DETAILS** 



# SANITARY RISER DIAGRAM NOT TO SCALE



WATER RISER DIAGRAM NOT TO SCALE



# INSTANTANEOUS ELECTRIC WATER HEATER DETAIL NO SCALE



LAVATORY MOUNTING DETAIL NO SCALE

|          |       | RELIEF VALVE                    |
|----------|-------|---------------------------------|
|          | СО    | CLEAN OUT                       |
|          | EWH-1 | ELECTRIC WATER HEATER           |
|          |       |                                 |
| <u>-</u> |       |                                 |
| REMA     | RKS   | FIXTURE UNIT SCHEDULE           |
|          |       | WATER SUPPLY FIXTURE UNITS = 10 |

PLUMBING LEGEND

VTR

\_