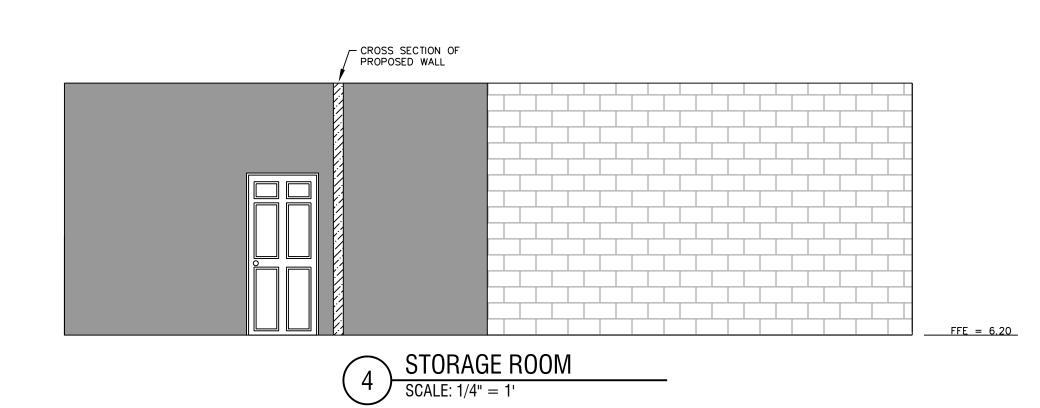

# DOOR HARDWARE SCHEDULE

| DOOR    | ROOM     | SIZE       | TYPE | FRAME | HARDWARE | FINISH |
|---------|----------|------------|------|-------|----------|--------|
| * 101   | OFFICE   | 3/0x6/8    | 1    | H.M.  | 5        | PAINT  |
| 102     | MUSEUM   | (2)3/0x6/8 | 1    | H.M.  | 2        | PAINT  |
| 103     | STORAGE  | 3/0x6/8    | 2    | H.M.  | 1        | PAINT  |
| 104     | RESTROOM | 3/0x6/8    | 2    | H.M.  | 4        | PAINT  |
| * (105) | POLLING  | 3/0x6/8    | 4    | H.M.  | 5        | PAINT  |
| 106     | POLLING  | 3/0x6/8    | 3    | ALUM. | 3        | N/A    |
| 107     | MUSEUM   | 3/0x6/8    | 3    | ALUM. | 3        | N/A    |
| 108     | RESTROOM | 3/0x6/8    | 2    | H.M.  | 4        | PAINT  |
| 109     | RESTROOM | 3/0v6/8    | 2    | нм    | 4        | PAINT  |

109 | RESTROOM 3/0x6/8 | 2 | H.M. | 4 | PAINT \*DOORS 101 & 105 SHALL HAVE A HALF-LITE CLEAR GLASS INSERT.

DOOR TYPE

1) STEEL, GALVANIZED & INSULATED

(2) 6-PANEL SOLID WOOD (3) ALUMINUM STOREFRONT WITH INSULATED GLASS

# LEGEND

PROPOSED WALL PROPOSED SHEAR WALL

1) BLOCK OPENING ACCORDING TO DETAIL 21 ON B902

2 BLOCK OPENING ACCORDING TO DETAIL 18 ON B902

MODIFY OPENING ACCORDING TO DETAIL 19 ON B902

Project #: 130277 Drawing #: 130277 - FLOORPLAN Drawn: RLH Checked: KDH Approved: SCR Date: 02/17/2014 Sheet #: 3/8