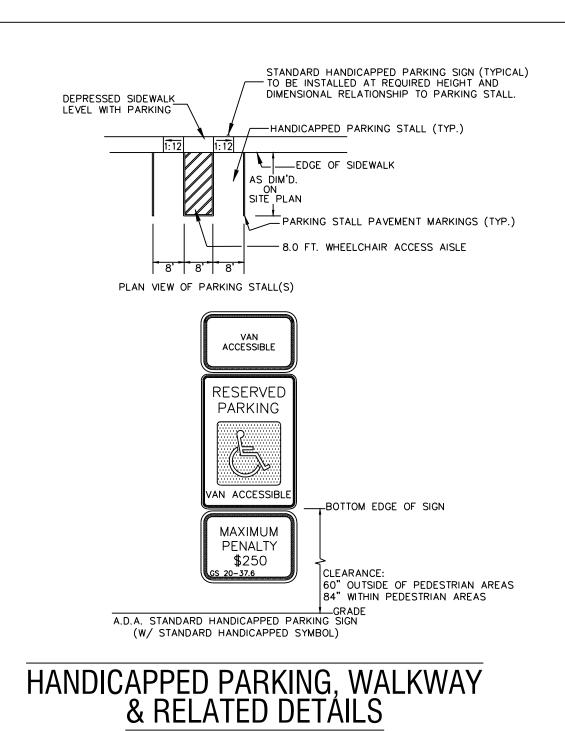

# CAMDEN COUNTY BOARD OF ELECTIONS & HISTORICAL MUSEUM BUILDING & SITE RENOVATION PROJECT

### SHEET INDEX

- B001 COVER
- B101 EXISTING FLOORPLAN & DEMOLITION PLAN
- B201 PROPOSED FLOORPLAN
- B202 REFLECTIVE CEILING PLAN
- B301 EXTERIOR ELEVATIONS
- **B302 INTERIOR ELEVATIONS**
- B901 DETAILS
- B902 DETAILS
- C100 DEMOLITION PLAN
- C200 SITE & GRADING PLAN
- C900 DETAILS
- P1.1 PLUMBING NOTES, LEGEND, FIXTURE SCHEDULE
- P1.2 PLUMBING SPECIFICATIONS
- P2.1 PLUMBING DEMO WORK PLAN
- P3.1 PLUMBING NEW WORK PLAN

- M1.1 MECHANICAL LEGEND, ABBREVIATIONS & NOTES
- M1.2 MECHANICAL SPECIFICATIONS
- M2.1 MECHANICAL DEMO WORK PLAN
- M3.1 MECHANICAL NEW WORK PLAN
- M4.1 MECHANICAL DETAILS
- E1.1 ELECTRICAL LEGEND, ABBREVIATIONS & NOTES
- 1.2 ELECTRICAL SPECIFICATIONS
- E2.1 ELECTRICAL DEMO WORK LIGHTING
- E2.2 ELECTRICAL DEMO WORK POWER
- E2.3 ELECTRICAL DEMO WORK SPECIAL SYSTEMS
- E3.1 NEW WORK LIGHTING
- E3.2 ELECTRICAL NEW WORK POWER
- E3.3 ELECTRICAL NEW WORK SPECIAL SYSTEMS