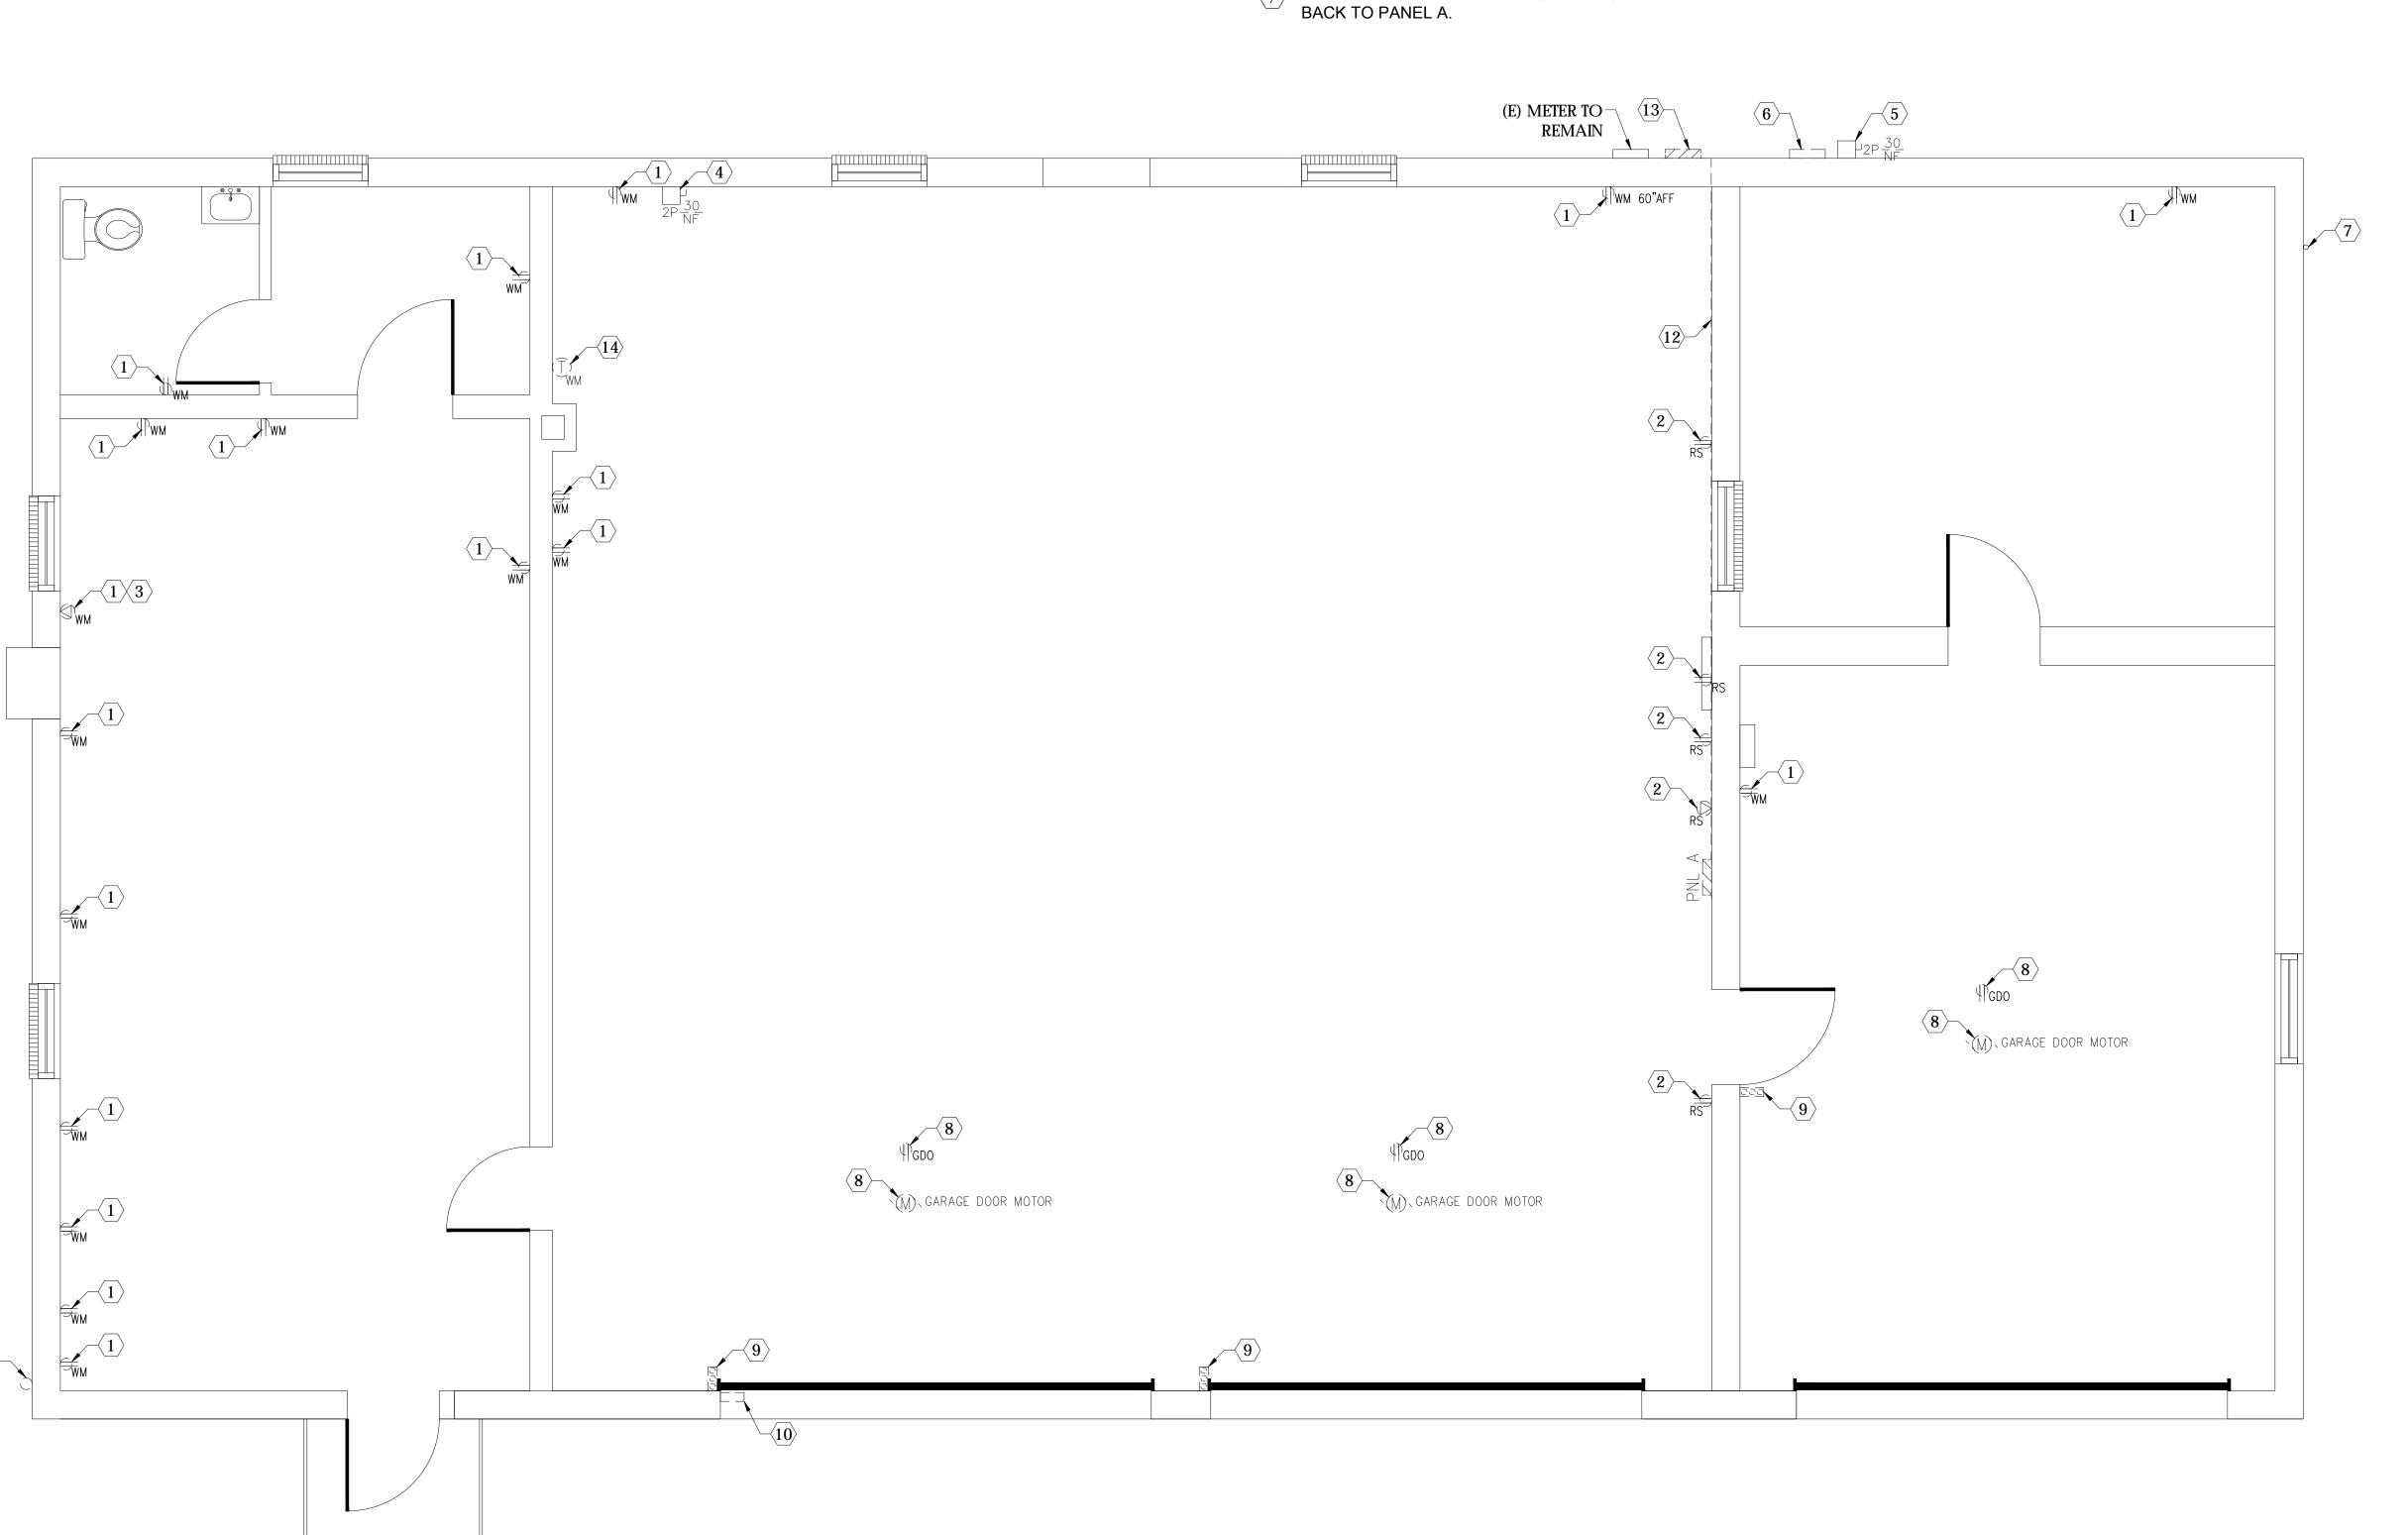

# LEGEND

PROPOSED WALL PROPOSED SHEAR WALL

1) BLOCK OPENING ACCORDING TO DETAIL 21 ON B902

2 BLOCK OPENING ACCORDING TO DETAIL 18 ON B902

MODIFY OPENING ACCORDING TO DETAIL 19 ON B902

Project #: 130277 Drawing #: 130277 - FLOORPLAN Drawn: RLH Checked: KDH Approved: SCR Date: 02/17/2014 Sheet #: 3/8

Scale: 3/8" = 1' **REVISIONS:** DESCRIPTION NUM. DATE

SHEET TITLE: PROPOSED FLOORPLAN

SHEET NUMBER:

SOLUTIONS FROM THE GROUND UP
Hyman & Robey, PC
150 US Hwy 158 E.
PO Box 339
Camden, NC 27921
(252) 338-2913
(252) 338-5552 fax
www.hymanrobey.com
License C-0598

# LIGHTING LEGEND

24"x48" SUSPENDED FLORESCENT LIGHT

24"x24" SUSPENDED FLORESCENT LIGHT

24"x24" ACOUSTIC CEILING TILE

COURTHOUSE TNSP **CAMDEN COUNTY** NORTH CAROLINA

KEY PLAN:

Project #: 130277 Drawing #: 130277 - FLOORPLAN Drawn: RLH Checked: KDH Approved: SCR Date: 02/17/2014