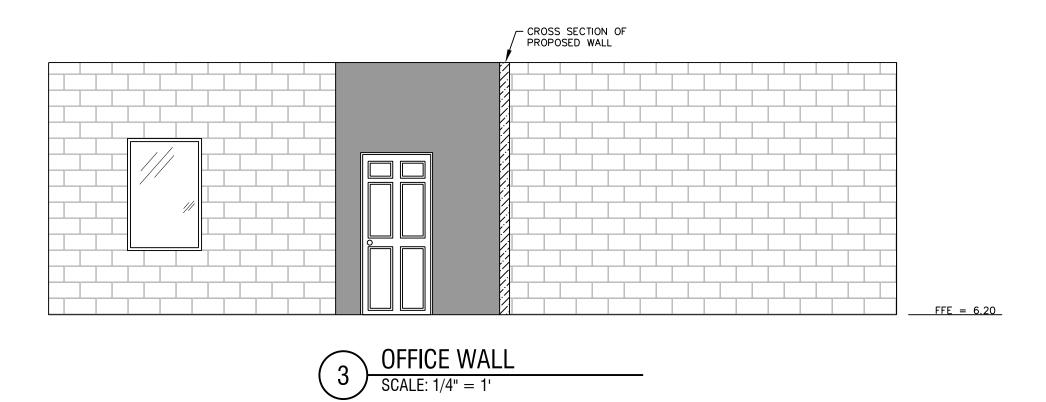

# DOOR HARDWARE SCHEDULE

| DOOR    | ROOM     | SIZE       | TYPE | FRAME | HARDWARE | FINISH |
|---------|----------|------------|------|-------|----------|--------|
| * 101   | OFFICE   | 3/0x6/8    | 1    | H.M.  | 5        | PAINT  |
| 102     | MUSEUM   | (2)3/0x6/8 | 1    | H.M.  | 2        | PAINT  |
| 103     | STORAGE  | 3/0x6/8    | 2    | H.M.  | 1        | PAINT  |
| 104     | RESTROOM | 3/0x6/8    | 2    | H.M.  | 4        | PAINT  |
| * (105) | POLLING  | 3/0x6/8    | 4    | H.M.  | 5        | PAINT  |
| 106     | POLLING  | 3/0x6/8    | 3    | ALUM. | 3        | N/A    |
| 107     | MUSEUM   | 3/0x6/8    | 3    | ALUM. | 3        | N/A    |
| 108     | RESTROOM | 3/0x6/8    | 2    | H.M.  | 4        | PAINT  |
| 109     | RESTROOM | 3/0v6/8    | 2    | нм    | 4        | PAINT  |

109 | RESTROOM 3/0x6/8 | 2 | H.M. | 4 | PAINT \*DOORS 101 & 105 SHALL HAVE A HALF-LITE CLEAR GLASS INSERT.

DOOR TYPE

1) STEEL, GALVANIZED & INSULATED

(2) 6-PANEL SOLID WOOD (3) ALUMINUM STOREFRONT WITH INSULATED GLASS

# LEGEND

PROPOSED WALL PROPOSED SHEAR WALL

1) BLOCK OPENING ACCORDING TO DETAIL 21 ON B902

2 BLOCK OPENING ACCORDING TO DETAIL 18 ON B902

MODIFY OPENING ACCORDING TO DETAIL 19 ON B902

Project #: 130277 Drawing #: 130277 - FLOORPLAN Drawn: RLH Checked: KDH Approved: SCR Date: 02/17/2014 Sheet #: 3/8