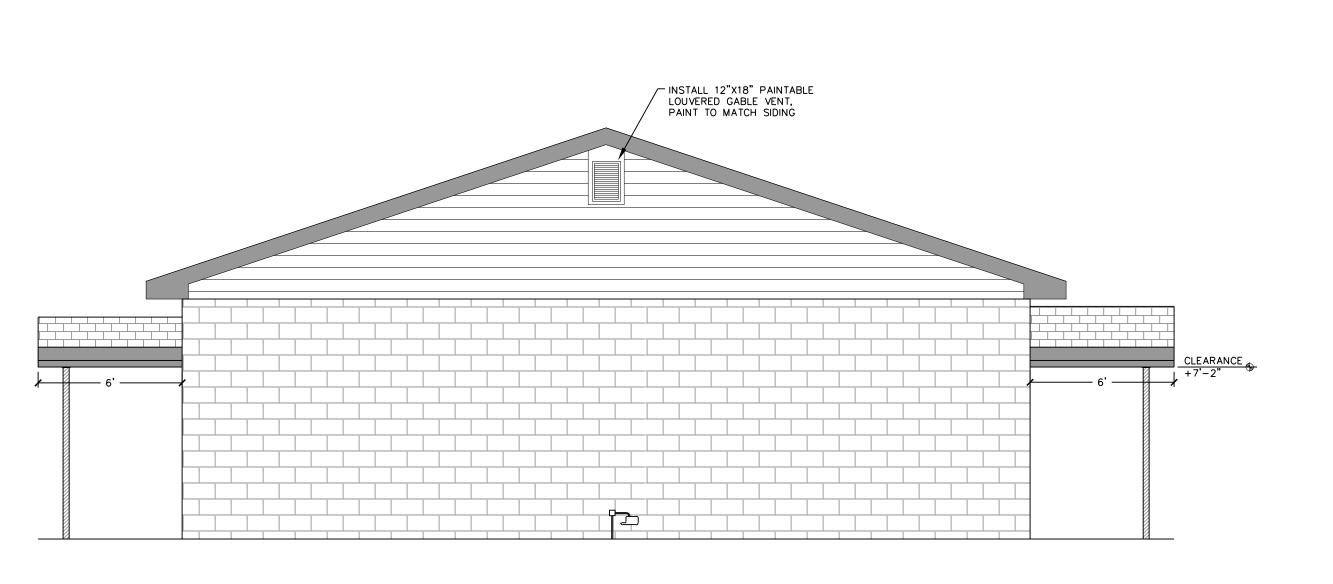

SHEET TITLE:
EXTERIOR ELEVATIONS

DESCRIPTION

SHEET NUMBER:

WEST | SCALE: 1/4" = 1'

 $\begin{array}{c}
\hline
4 & NORTH \\
\hline
SCALE: 1/4" = 1!
\end{array}$ 

FRONT WALL

SCALE: 1/4" = 1'

REAR WAL