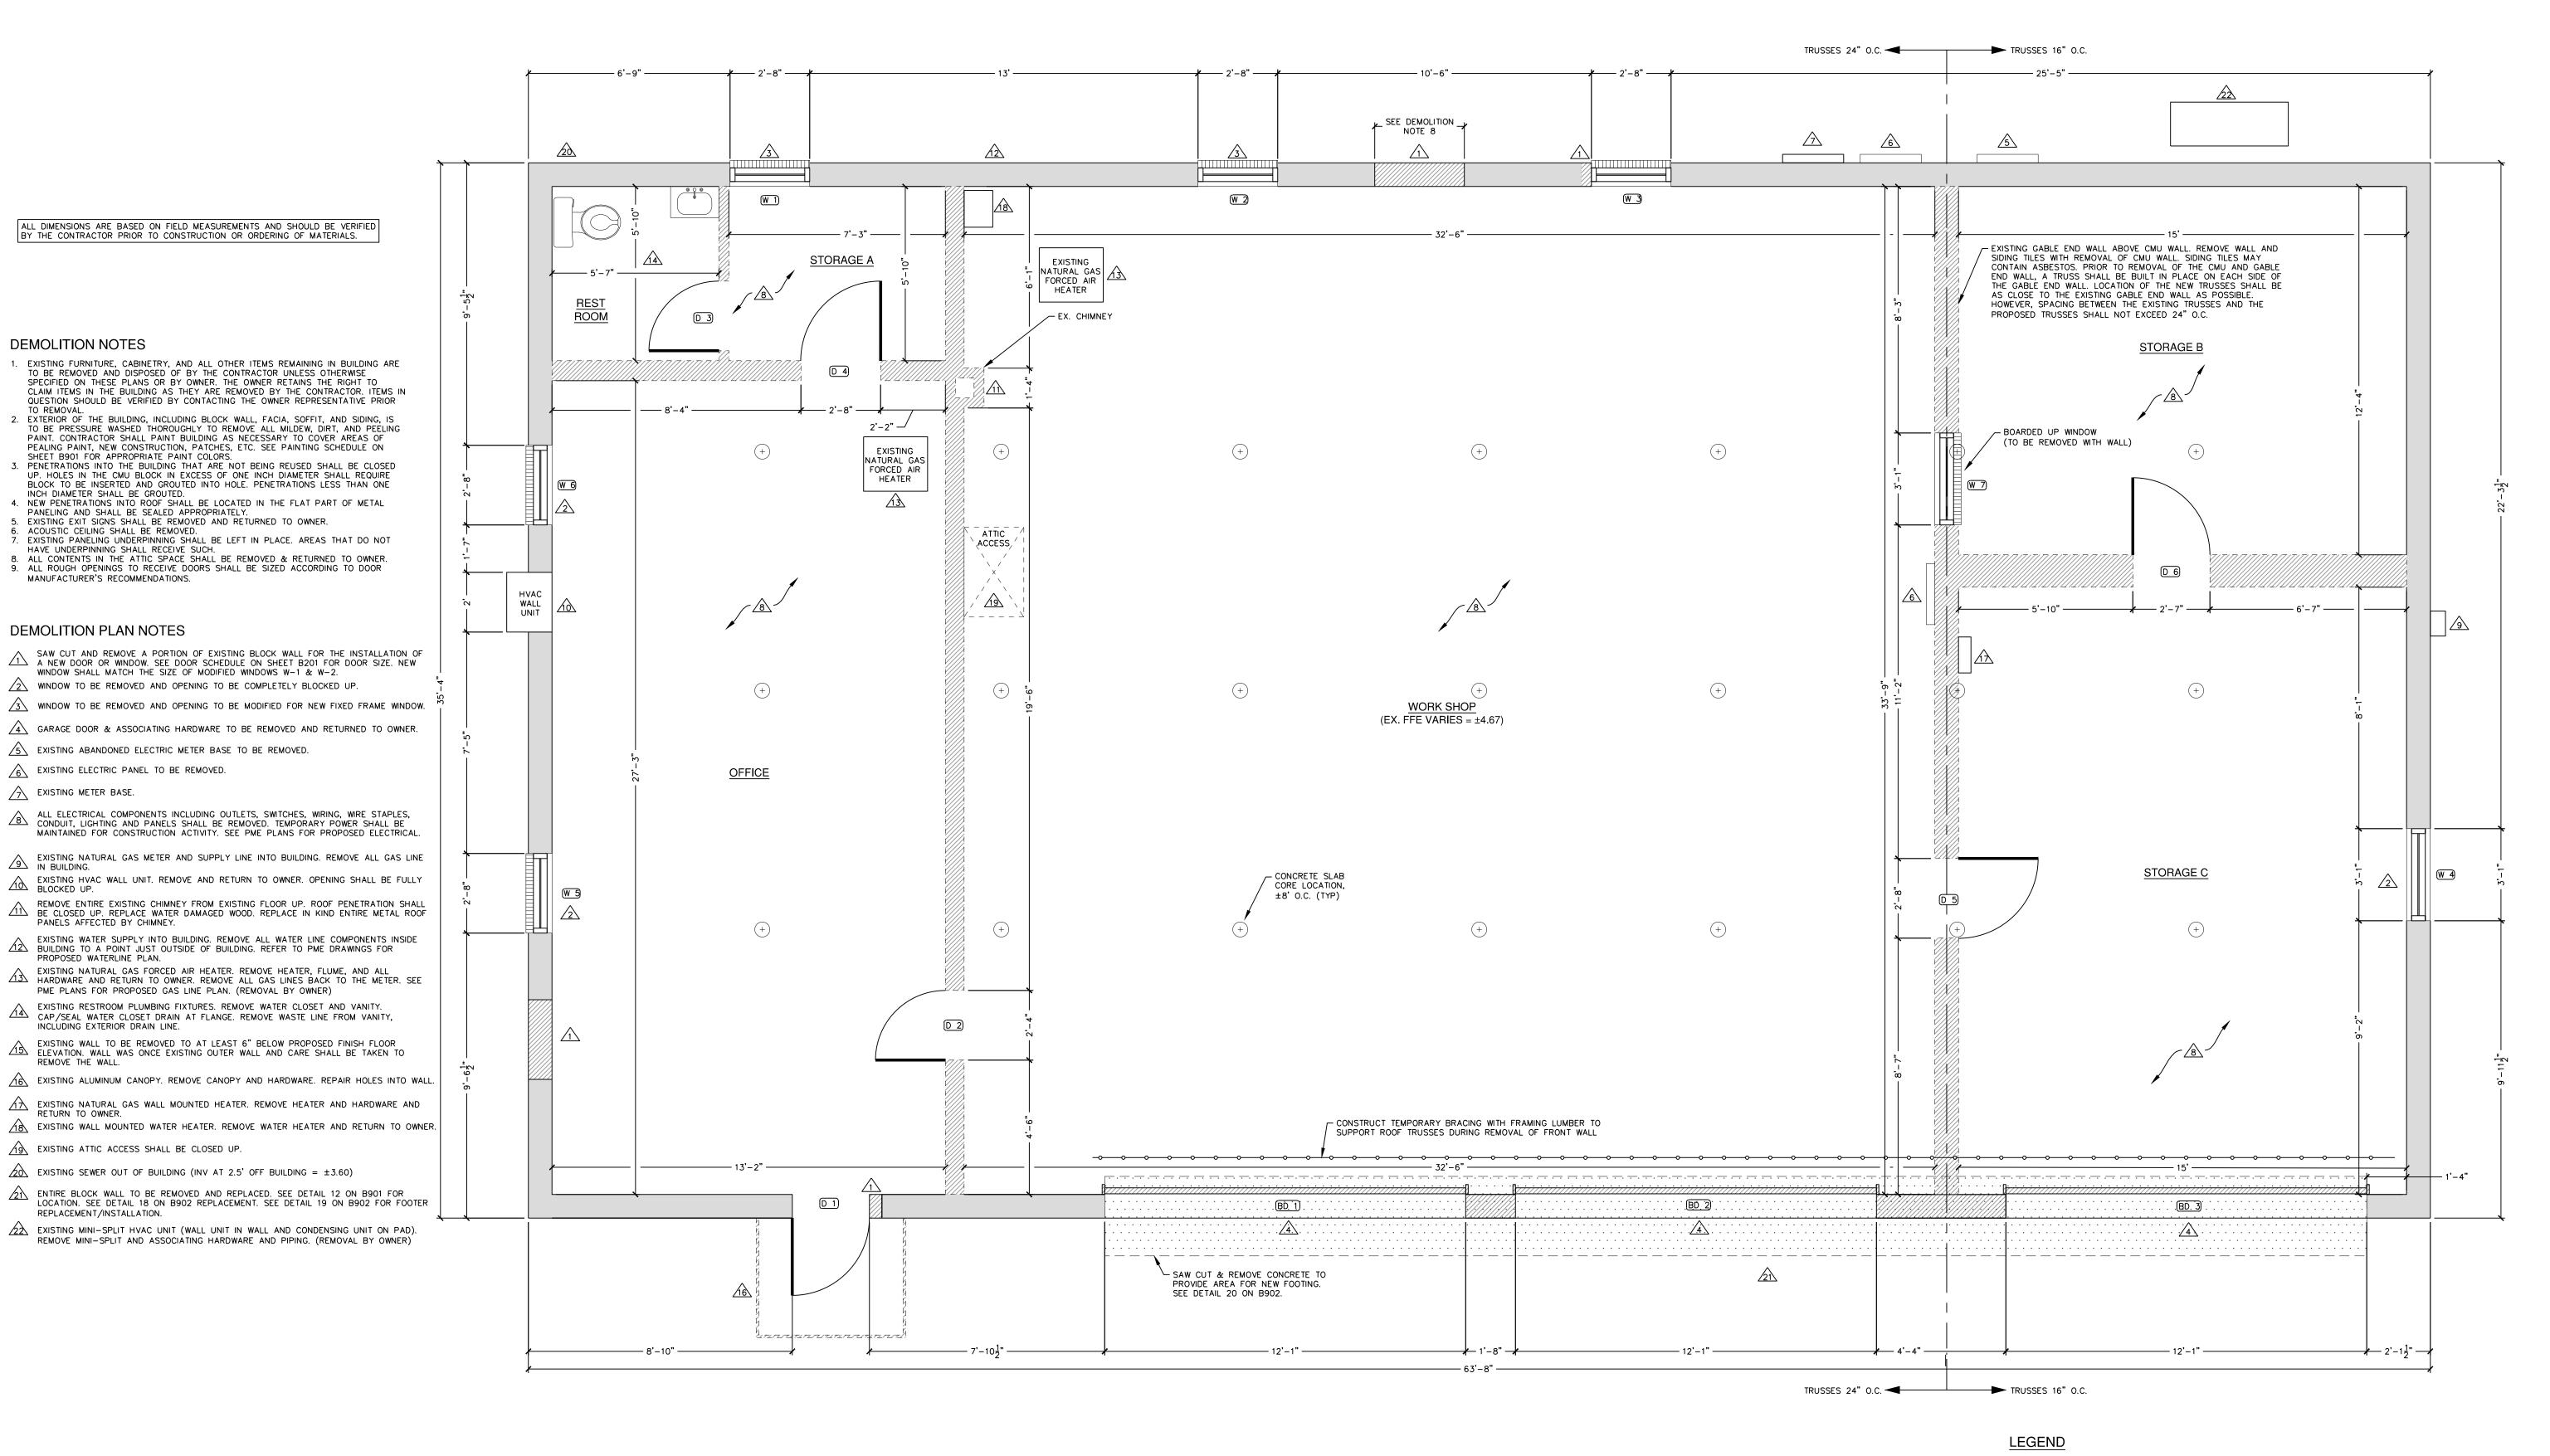

SHEET TITLE:

SHEET NUMBER:

B001

COVER

DEMOLITION NOTES

SHEET B901 FOR APPROPRIATE PAINT COLORS.

PANELING AND SHALL BE SEALED APPROPRIATELY.

5. EXISTING EXIT SIGNS SHALL BE REMOVED AND RETURNED TO OWNER.

6. ACOUSTIC CEILING SHALL BE REMOVED.

WINDOW SHALL MATCH THE SIZE OF MODIFIED WINDOWS W-1 & W-2.

PME PLANS FOR PROPOSED GAS LINE PLAN. (REMOVAL BY OWNER)

EXISTING ABANDONED ELECTRIC METER BASE TO BE REMOVED.

INCH DIAMETER SHALL BE GROUTED.

MANUFACTURER'S RECOMMENDATIONS.

6 EXISTING ELECTRIC PANEL TO BE REMOVED.

PANELS AFFECTED BY CHIMNEY.

PROPOSED WATERLINE PLAN.

INCLUDING EXTERIOR DRAIN LINE.

19 EXISTING ATTIC ACCESS SHALL BE CLOSED UP.

REPLACEMENT/INSTALLATION.

EXISTING METER BASE.

DEMOLITION PLAN NOTES

HAVE UNDERPINNING SHALL RECEIVE SUCH.

150 US Hwy 158 E. PO Box 339 Camden, NC 27921 (252) 338-2913 (252) 338-5552 fax www.hymanrobey.com License C-0598