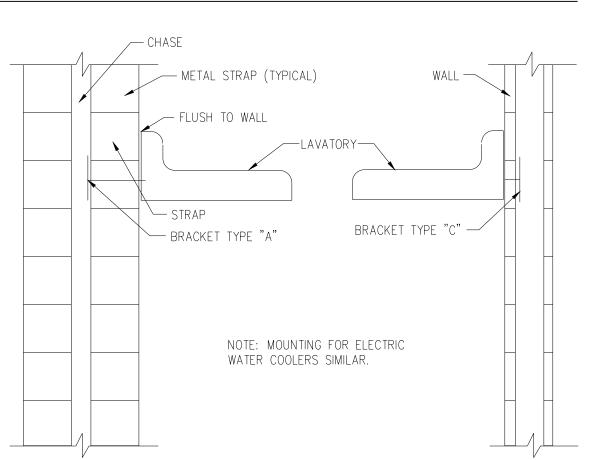

# CAMDEN COUNTY BOARD OF ELECTIONS & HISTORICAL MUSEUM BUILDING & SITE RENOVATION PROJECT

### SHEET INDEX

- B001 COVER
- B101 EXISTING FLOORPLAN & DEMOLITION PLAN
- B201 PROPOSED FLOORPLAN
- B202 REFLECTIVE CEILING PLAN
- B301 EXTERIOR ELEVATIONS
- **B302 INTERIOR ELEVATIONS**
- B901 DETAILS
- B902 DETAILS
- C100 DEMOLITION PLAN
- C200 SITE & GRADING PLAN
- C900 DETAILS
- P1.1 PLUMBING NOTES, LEGEND, FIXTURE SCHEDULE
- P1.2 PLUMBING SPECIFICATIONS
- P2.1 PLUMBING DEMO WORK PLAN
- P3.1 PLUMBING NEW WORK PLAN

- M1.1 MECHANICAL LEGEND, ABBREVIATIONS & NOTES
- M1.2 MECHANICAL SPECIFICATIONS
- M2.1 MECHANICAL DEMO WORK PLAN
- M3.1 MECHANICAL NEW WORK PLAN
- M4.1 MECHANICAL DETAILS
- E1.1 ELECTRICAL LEGEND, ABBREVIATIONS & NOTES
- 1.2 ELECTRICAL SPECIFICATIONS
- E2.1 ELECTRICAL DEMO WORK LIGHTING
- E2.2 ELECTRICAL DEMO WORK POWER
- E2.3 ELECTRICAL DEMO WORK SPECIAL SYSTEMS
- E3.1 NEW WORK LIGHTING
- E3.2 ELECTRICAL NEW WORK POWER
- E3.3 ELECTRICAL NEW WORK SPECIAL SYSTEMS

HYMAN ROBEY

SOLUTIONS FROM THE GROUND UP
Hyman & Robey, PC

Hyman & Robey, PC 150 US Hwy 158 E. PO Box 339 Camden, NC 27921 (252) 338-2913 (252) 338-5552 fax www.hymanrobey.com License C-0598

CAMDEN
COUNTY
BOARD OF
ELECTIONS &
HISTORICAL
MUSEUM
BUILDING
& SITE
RENOVATION
PLAN

COURTHOUSE TNSP CAMDEN COUNTY NORTH CAROLINA

KEY PLAN:

Project #: 130277
Drawing #: 130277 - FLOORPLAN
Drawn: RLH
Checked: KDH
Approved: SCR
Date: 02/17/2014
Sheet #: 1/8
Scale: NTS

REVISIONS: NUM. DATE

NUM. DATE DESCRIPTION