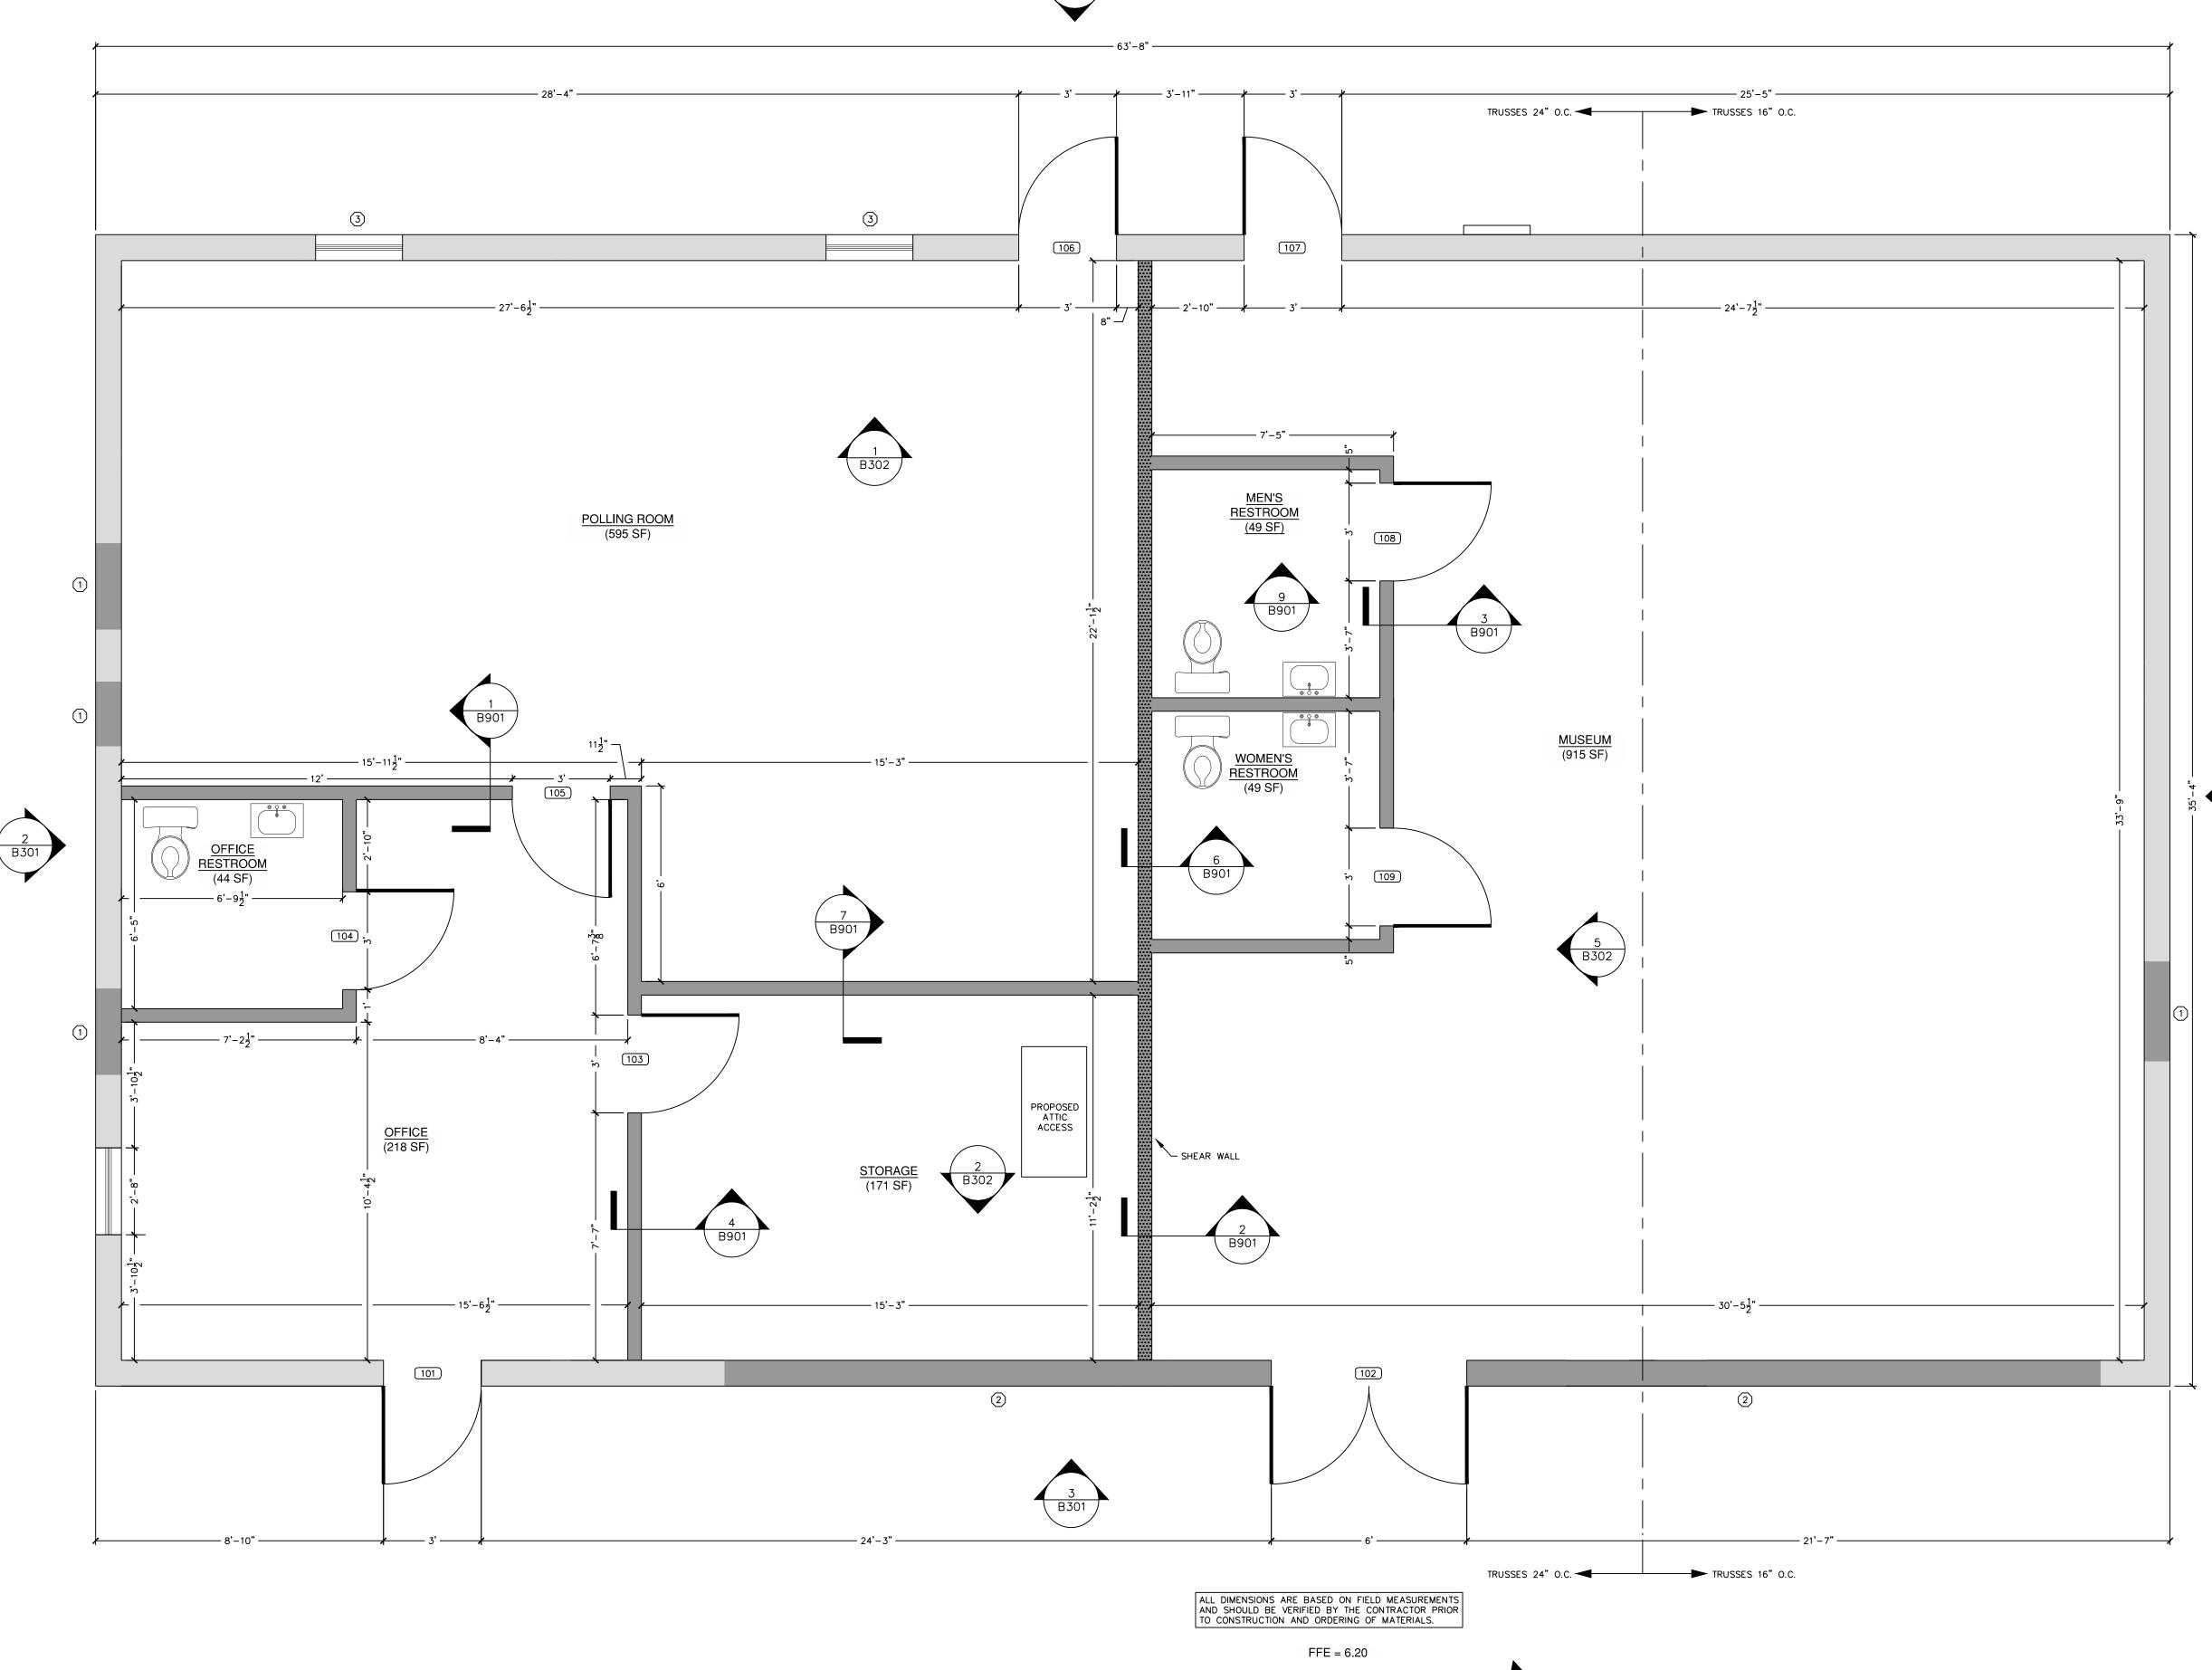

# CAMDEN COUNTY BOARD OF ELECTIONS & HISTORICAL MUSEUM BUILDING & SITE RENOVATION PROJECT

COURTHOUSE TNSP CAMDEN COUNTY NORTH CAROLINA

KEY PLAN:

Project #: 130277
Drawing #: 130277 - FLOORPLAN
Drawn: RLH
Checked: KDH
Approved: SCR
Date: 02/17/2014
Sheet #: 1/8
Scale: NTS

REVISIONS: NUM. DATE

NUM. DATE DESCRIPTION

Scale: 3/8" = 1' **REVISIONS:** NUM. DATE

DESCRIPTION

SHEET TITLE: EXISTING FLOORPLAN & DEMOLITION PLAN

SHEET NUMBER:

SCALE: 3/8" = 1

| ROOM                | SIZE (SF) | FLOOR | WALL | CEILIN |
|---------------------|-----------|-------|------|--------|
| OFFICE              | 218       | 1     | 1 2  | 1      |
| POLLING<br>ROOM     | 595       | 2     | 1 2  | 1>     |
| STORAGE             | 171       | 3     | 1 2  | 1>     |
| OFFICE<br>RESTROOM  | 44        | 2     | 1 2  | 1      |
| MEN'S<br>RESTROOM   | 49        | 2     | 2    | 1      |
| WOMEN'S<br>RESTROOM | 49        | 2     | 2    | 1      |
| MUSEUM              | 915       | 3     | 1 2  | 1>     |

FLOOR

1 PAINTED CMU - SCRAPPED, SANDED, 1 COAT PRIMER, 2 COATS PAINT

2 GYPSUM WALL BOARD - TYPE 5 FINISH, 2 COATS PAINT

INTERIOR WALL PAINT TO BE WHITE (SATIN FINISH)

DROP CEILING W/ ACOUSTIC TILE (HEIGHT VARIES, SEE B901)

# ROOM FINISH SCHEDULE

| ROOM                | SIZE (SF) | FLOOR | WALL | CEILING |
|---------------------|-----------|-------|------|---------|
| OFFICE              | 218       | 1     | 1 2  | 1       |
| POLLING<br>ROOM     | 595       | 2     | 12   | 1>      |
| STORAGE             | 171       | 3     | 1 2  | 1       |
| OFFICE<br>RESTROOM  | 44        | 2     | 1 2  | 1>      |
| MEN'S<br>RESTROOM   | 49        | 2     | 2    | 1>      |
| WOMEN'S<br>RESTROOM | 49        | 2     | 2    | 1>      |
| MUSEUM              | 915       | 3     | 1 2  | 1>      |

# DOOR HARDWARE SCHEDULE

| DOOR    | ROOM     | SIZE       | TYPE | FRAME | HARDWARE | FINISH |
|---------|----------|------------|------|-------|----------|--------|
| * 101   | OFFICE   | 3/0x6/8    | 1    | H.M.  | 5        | PAINT  |
| 102     | MUSEUM   | (2)3/0x6/8 | 1    | H.M.  | 2        | PAINT  |
| 103     | STORAGE  | 3/0x6/8    | 2    | H.M.  | 1        | PAINT  |
| 104     | RESTROOM | 3/0x6/8    | 2    | H.M.  | 4        | PAINT  |
| * (105) | POLLING  | 3/0x6/8    | 4    | H.M.  | 5        | PAINT  |
| 106     | POLLING  | 3/0x6/8    | 3    | ALUM. | 3        | N/A    |
| 107     | MUSEUM   | 3/0x6/8    | 3    | ALUM. | 3        | N/A    |
| 108     | RESTROOM | 3/0x6/8    | 2    | H.M.  | 4        | PAINT  |
| 109     | RESTROOM | 3/0v6/8    | 2    | нм    | 4        | PAINT  |

# LEGEND

PROPOSED WALL PROPOSED SHEAR WALL

1) BLOCK OPENING ACCORDING TO DETAIL 21 ON B902

2 BLOCK OPENING ACCORDING TO DETAIL 18 ON B902

MODIFY OPENING ACCORDING TO DETAIL 19 ON B902

Project #: 130277 Drawing #: 130277 - FLOORPLAN Drawn: RLH Checked: KDH Approved: SCR Date: 02/17/2014 Sheet #: 3/8