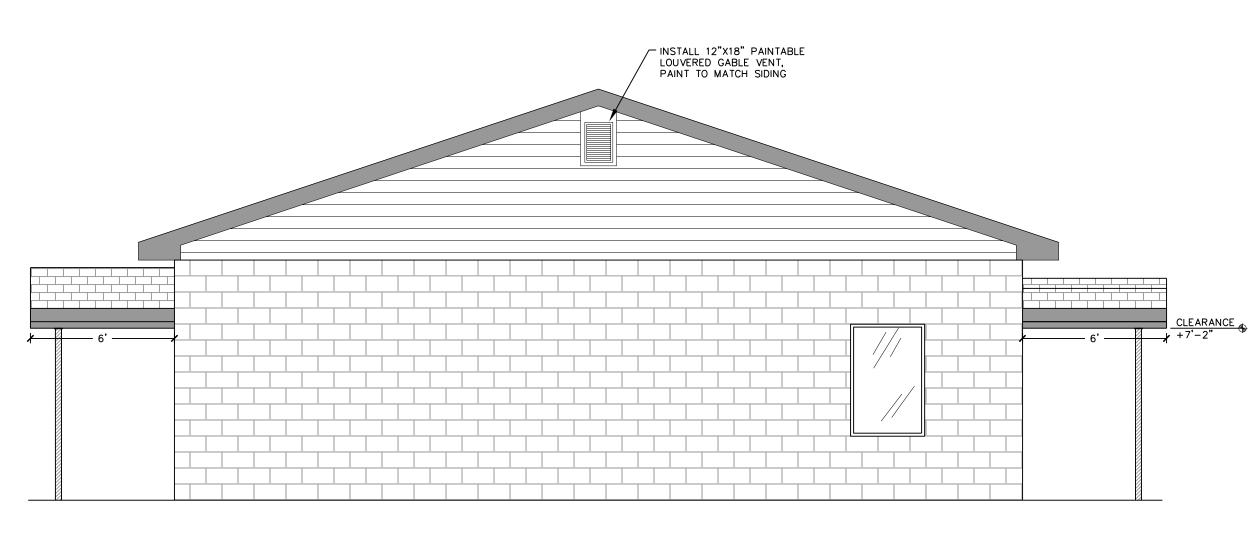

SOLUTIONS FROM THE GROUND UP
Hyman & Robey, PC
150 US Hwy 158 E.
PO Box 339
Camden, NC 27921
(252) 338-2913
(252) 338-5552 fax

CAMDEN

COUNTY

& SITE RENOVATION PLAN

1 EAST
SCALE: 1/4" = 1'

2 SOUTH
SCALE: 1/4" = 1'

COURTHOUSE TNSP CAMDEN COUNTY NORTH CAROLINA

KEY PLAN:

Project #: 130277
Drawing #: 130277 - FLOORPLAN
Drawn: RLH
Checked: KDH
Approved: SCR
Date: 02/17/2014
Sheet #: 5/14

Scale: PER PLAN
REVISIONS:
NUM. DATE DESC

SHEET TITLE:
EXTERIOR ELEVATIONS

DESCRIPTION

SHEET NUMBER:

WEST | SCALE: 1/4" = 1'

 $\begin{array}{c}
\hline
4 & NORTH \\
\hline
SCALE: 1/4" = 1!
\end{array}$ 

FRONT WALL

SCALE: 1/4" = 1'

REAR WAL