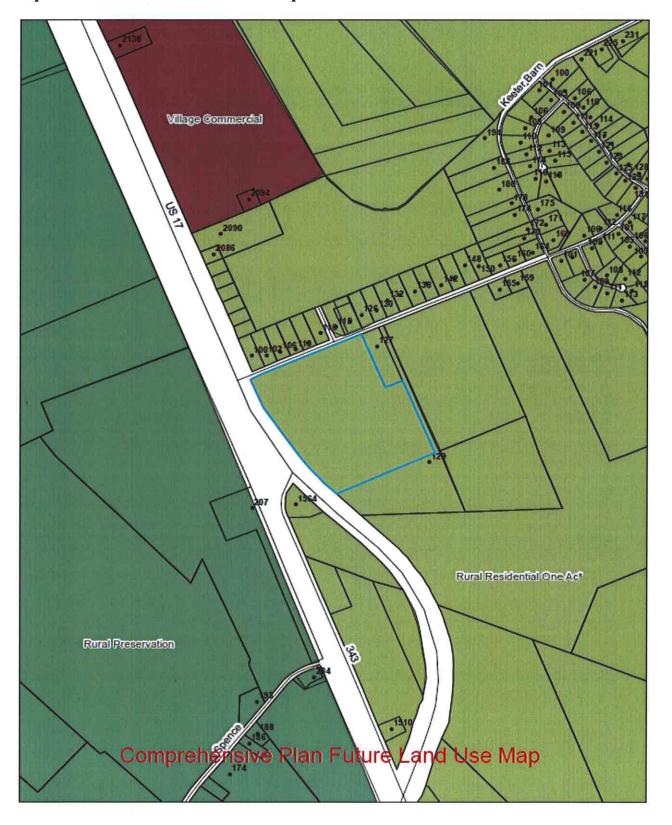

| PLAN                                        | S CON                | SISTE               | ENCY                                                              |                                                                                       |  |
|---------------------------------------------|----------------------|---------------------|-------------------------------------------------------------------|---------------------------------------------------------------------------------------|--|
| CAM                                         |                      | l Use Pl<br>stent ⊠ | lan Policies & Objectives: ☐ Inconsistent □                       |                                                                                       |  |
|                                             |                      |                     | ility Maps has land designated as las Medium Density Residential. | Moderate Suitability and Future Land Use Maps                                         |  |
| 2035                                        | Compr                | ehensiv             | ve Plan                                                           |                                                                                       |  |
|                                             | Consi                | stent 🗵             | Inconsistent □                                                    |                                                                                       |  |
|                                             | ty is co<br>al Resid |                     |                                                                   | Future Land Use Maps which has area designated                                        |  |
| Comp                                        | rehens               | ive Tra             | ansportation Plan                                                 |                                                                                       |  |
| Consistent ⊠ Inconsistent □                 |                      |                     |                                                                   |                                                                                       |  |
| Proper                                      | ty abut              | s Ditch             | Bank and Trotman Roads and int                                    | ernal roads will be dedicated to public.                                              |  |
| FINDINGS REGARDING ADDITIONAL REQUIREMENTS: |                      |                     |                                                                   |                                                                                       |  |
| Yes                                         |                      | No                  |                                                                   | Endangering the public health and safety?                                             |  |
|                                             |                      |                     |                                                                   | In staff's opinion, application does not appear to endanger public health and safety. |  |
| Yes                                         |                      | No                  |                                                                   | Injure the value of adjoining or abutting property.                                   |  |