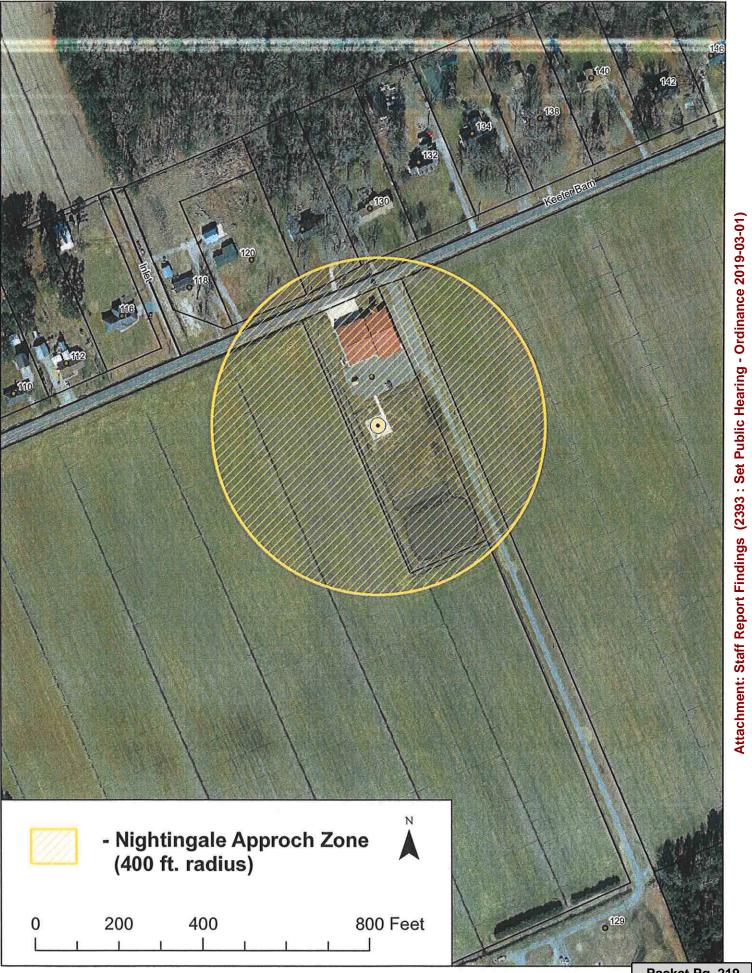

### PROJECT LOCATION:

Street Address: Off Ditch Bank Road **Location Description:** Shiloh Township

**REQUEST:** Preliminary Plan Phase II North River Crossing Major Subdivision – 42 lots - Article 151.2.3.16 of the Unified Development Ordinance. Phase II will be further phased as 2A, 2B, 2C.

### SITE DATA

Lot size: Approximately 47 acres

**Flood Zone:** Zone X

Zoning District(s): Neighborhood Residential (NR)

Adjacent property uses: Agriculture, Residential

**Streets:** Shall be dedicated to public under control of NCDOT.