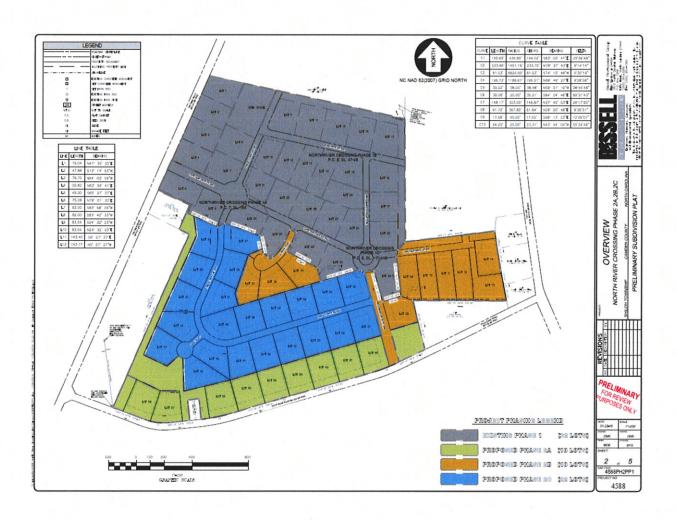

Planning Board met on March 20, 2019 to consider the Preliminary Plan for Phase II North River Crossing 42 lot major residential subdivision and after discussion with staff, applicant, adjacent property owners on drainage concerns and considering Technical Review Committee input, Planning Board recommended approval of the Phase II Preliminary Plan for North River Crossing Major Subdivision with the recommendations as stated in Staff's Findings on a 4-0 vote.

### PROJECT LOCATION:

Street Address: Off Ditch Bank Road **Location Description:** Shiloh Township

**REQUEST:** Preliminary Plan Phase II North River Crossing Major Subdivision – 42 lots - Article 151.2.3.16 of the Unified Development Ordinance. Phase II will be further phased as 2A, 2B, 2C.

Street/Subdivision name: Subdivision name: North River Crossing

Street Names: Pamlico, Perquimans, Cape Fear Drives, Chowan and

Deep Court's

Open Space: Required: 47 acres X.05 = 2.35 acres (Article 151.3.5.5)

### **Planning Board recommendation:**

At their March 20, 2019 meeting, Planning Board after discussion with applicant, adjacent property owners, and staff, recommended approval with staff comments of Phase II North River Crossing Major subdivision on a 4-0 vote.