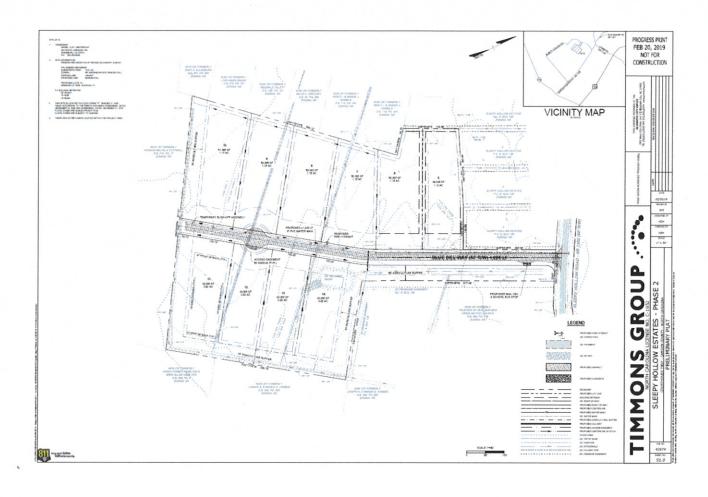

19. Set Public Hearing - Prelim. Plan Phase II Sleepy Hollow Estates

- ITEM 9. County Manager's Report
- ITEM 10. <u>Commissioners' Reports</u>
- ITEM 11. <u>Information, Reports & Minutes From Other Agencies</u>
  - A. FY 18-19 YTD Finance Report
  - B. Register of Deeds
- **ITEM 12. Other Matters** (For discussion and possible action)
- ITEM 13. Adjourn

### PROJECT LOCATION:

Street Address: Off Ditch Bank Road **Location Description:** Shiloh Township

**REQUEST:** Preliminary Plan Phase II North River Crossing Major Subdivision – 42 lots - Article 151.2.3.16 of the Unified Development Ordinance. Phase II will be further phased as 2A, 2B, 2C.

### SITE DATA

Lot size: Approximately 47 acres

**Flood Zone:** Zone X

Zoning District(s): Neighborhood Residential (NR)

Adjacent property uses: Agriculture, Residential

**Streets:** Shall be dedicated to public under control of NCDOT.

Street/Subdivision name: Subdivision name: North River Crossing

Street Names: Pamlico, Perquimans, Cape Fear Drives, Chowan and

Deep Court's

Open Space: Required: 47 acres X.05 = 2.35 acres (Article 151.3.5.5)