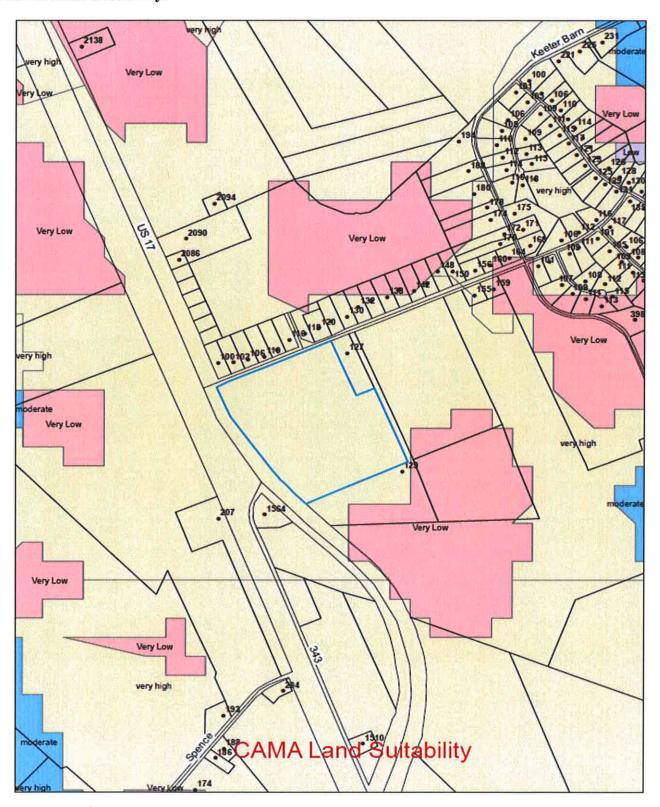

| PLAN                                        | S CON                | SISTE               | ENCY                                                              |                                                                                       |  |
|---------------------------------------------|----------------------|---------------------|-------------------------------------------------------------------|---------------------------------------------------------------------------------------|--|
| CAM                                         |                      | l Use Pl<br>stent ⊠ | lan Policies & Objectives: ☐ Inconsistent □                       |                                                                                       |  |
|                                             |                      |                     | ility Maps has land designated as las Medium Density Residential. | Moderate Suitability and Future Land Use Maps                                         |  |
| 2035                                        | Compr                | ehensiv             | ve Plan                                                           |                                                                                       |  |
|                                             | Consi                | stent 🗵             | Inconsistent □                                                    |                                                                                       |  |
|                                             | ty is co<br>al Resid |                     |                                                                   | Future Land Use Maps which has area designated                                        |  |
| Comp                                        | rehens               | ive Tra             | ansportation Plan                                                 |                                                                                       |  |
| Consistent ⊠ Inconsistent □                 |                      |                     |                                                                   |                                                                                       |  |
| Proper                                      | ty abut              | s Ditch             | Bank and Trotman Roads and int                                    | ernal roads will be dedicated to public.                                              |  |
| FINDINGS REGARDING ADDITIONAL REQUIREMENTS: |                      |                     |                                                                   |                                                                                       |  |
| Yes                                         |                      | No                  |                                                                   | Endangering the public health and safety?                                             |  |
|                                             |                      |                     |                                                                   | In staff's opinion, application does not appear to endanger public health and safety. |  |
| Yes                                         |                      | No                  |                                                                   | Injure the value of adjoining or abutting property.                                   |  |