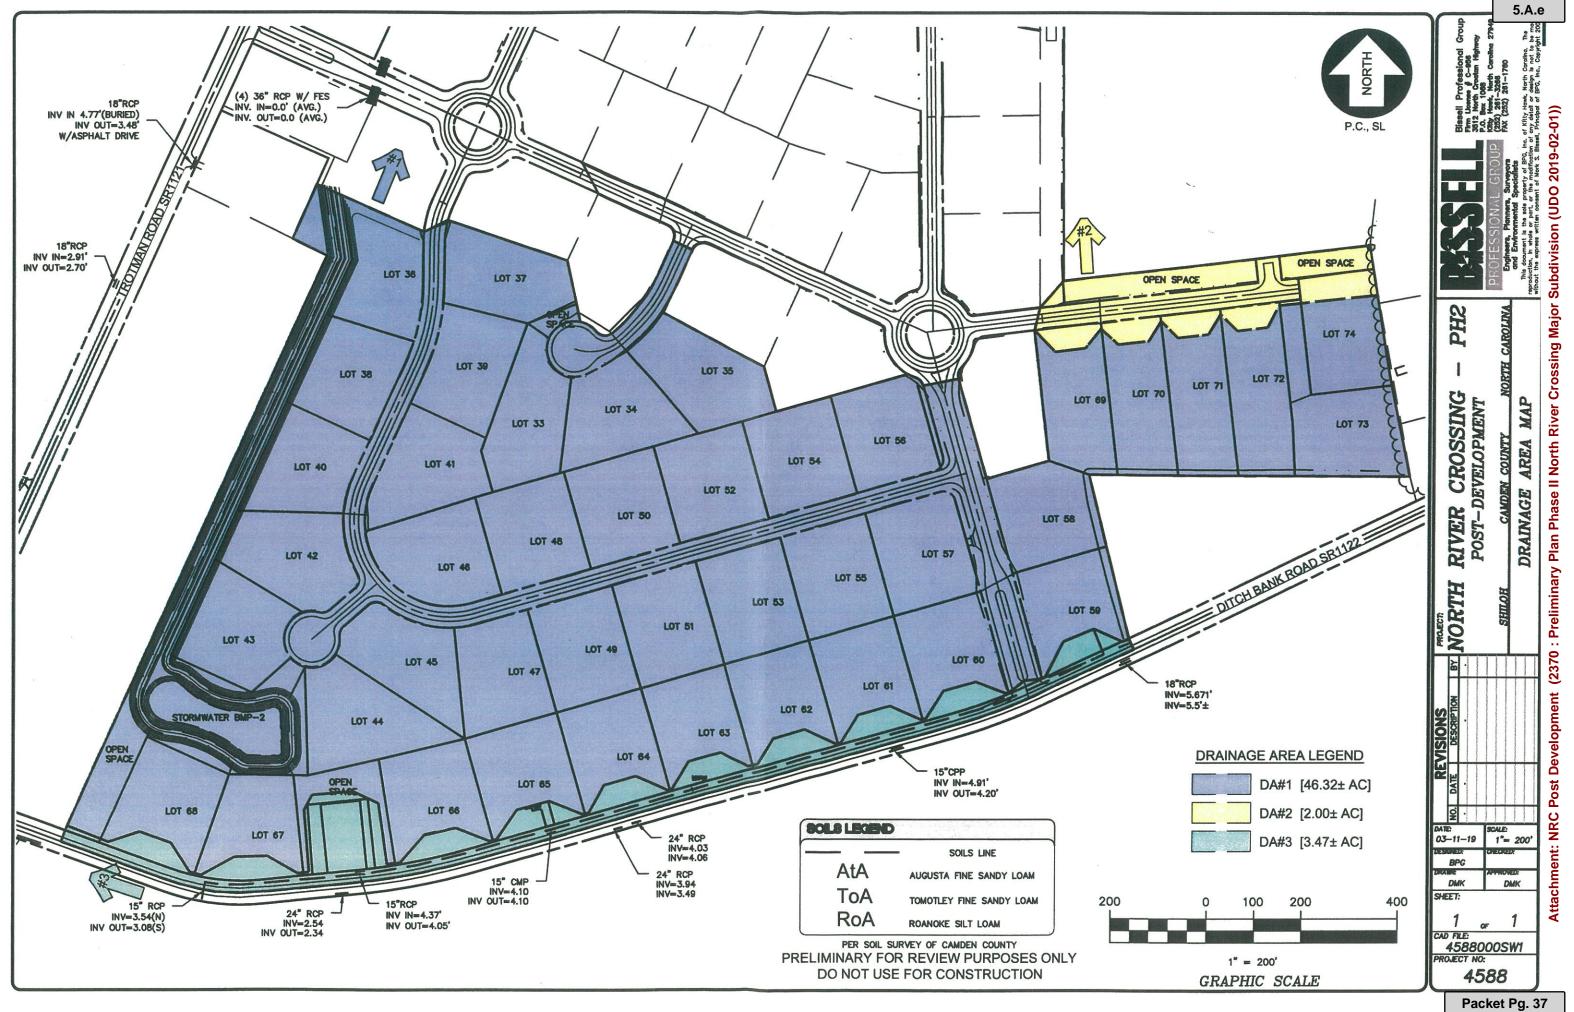

Subdivision (UDO 2019-02-01)

Attachments: Agenda Summary Sheet North River Crossing

(DOC)

Staff Findings\_North River (PDF)

Preliminary Plat Pg 5 OVERVIEW SHEET (PDF)

Pre-Development DA Map (PDF)
NRC Post Development (PDF)

### PROJECT LOCATION:

Street Address: Off Ditch Bank Road **Location Description:** Shiloh Township

**REQUEST:** Preliminary Plan Phase II North River Crossing Major Subdivision – 42 lots - Article 151.2.3.16 of the Unified Development Ordinance. Phase II will be further phased as 2A, 2B, 2C.

### SITE DATA

Lot size: Approximately 47 acres

**Flood Zone:** Zone X

Zoning District(s): Neighborhood Residential (NR)

Adjacent property uses: Agriculture, Residential

**Streets:** Shall be dedicated to public under control of NCDOT.

Street/Subdivision name: Subdivision name: North River Crossing

Street Names: Pamlico, Perquimans, Cape Fear Drives, Chowan and

Deep Court's

Open Space: Required: 47 acres X.05 = 2.35 acres (Article 151.3.5.5)