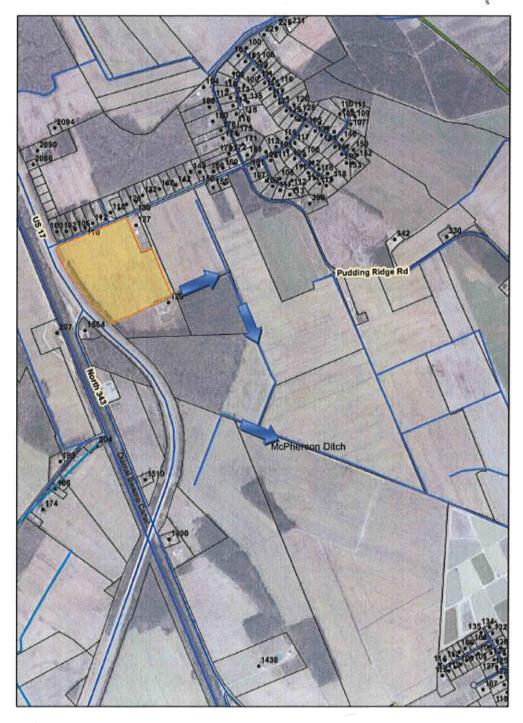

### PROJECT LOCATION:

Street Address: Off Ditch Bank Road **Location Description:** Shiloh Township

**REQUEST:** Preliminary Plan Phase II North River Crossing Major Subdivision – 42 lots - Article 151.2.3.16 of the Unified Development Ordinance. Phase II will be further phased as 2A, 2B, 2C.

### SITE DATA

Lot size: Approximately 47 acres

**Flood Zone:** Zone X

Zoning District(s): Neighborhood Residential (NR)

Adjacent property uses: Agriculture, Residential

**Streets:** Shall be dedicated to public under control of NCDOT.

Street/Subdivision name: Subdivision name: North River Crossing

Street Names: Pamlico, Perquimans, Cape Fear Drives, Chowan and

Deep Court's

Open Space: Required: 47 acres X.05 = 2.35 acres (Article 151.3.5.5)

### ENVIRONMENTAL ASSESSMENT

Streams, Creeks, Major Ditches: Development will outfall into the North River.

**Distance & description of nearest outfall:** Distance to North River from Development is approximately 2000 feet. There is a maintenance easement along a ditch of the Roberts property to which the HOA is responsible to maintain in accordance with recorded covenants. Maintenance easement recorded in Camden County Registry of Deeds in BK 301, Pages 817-820.