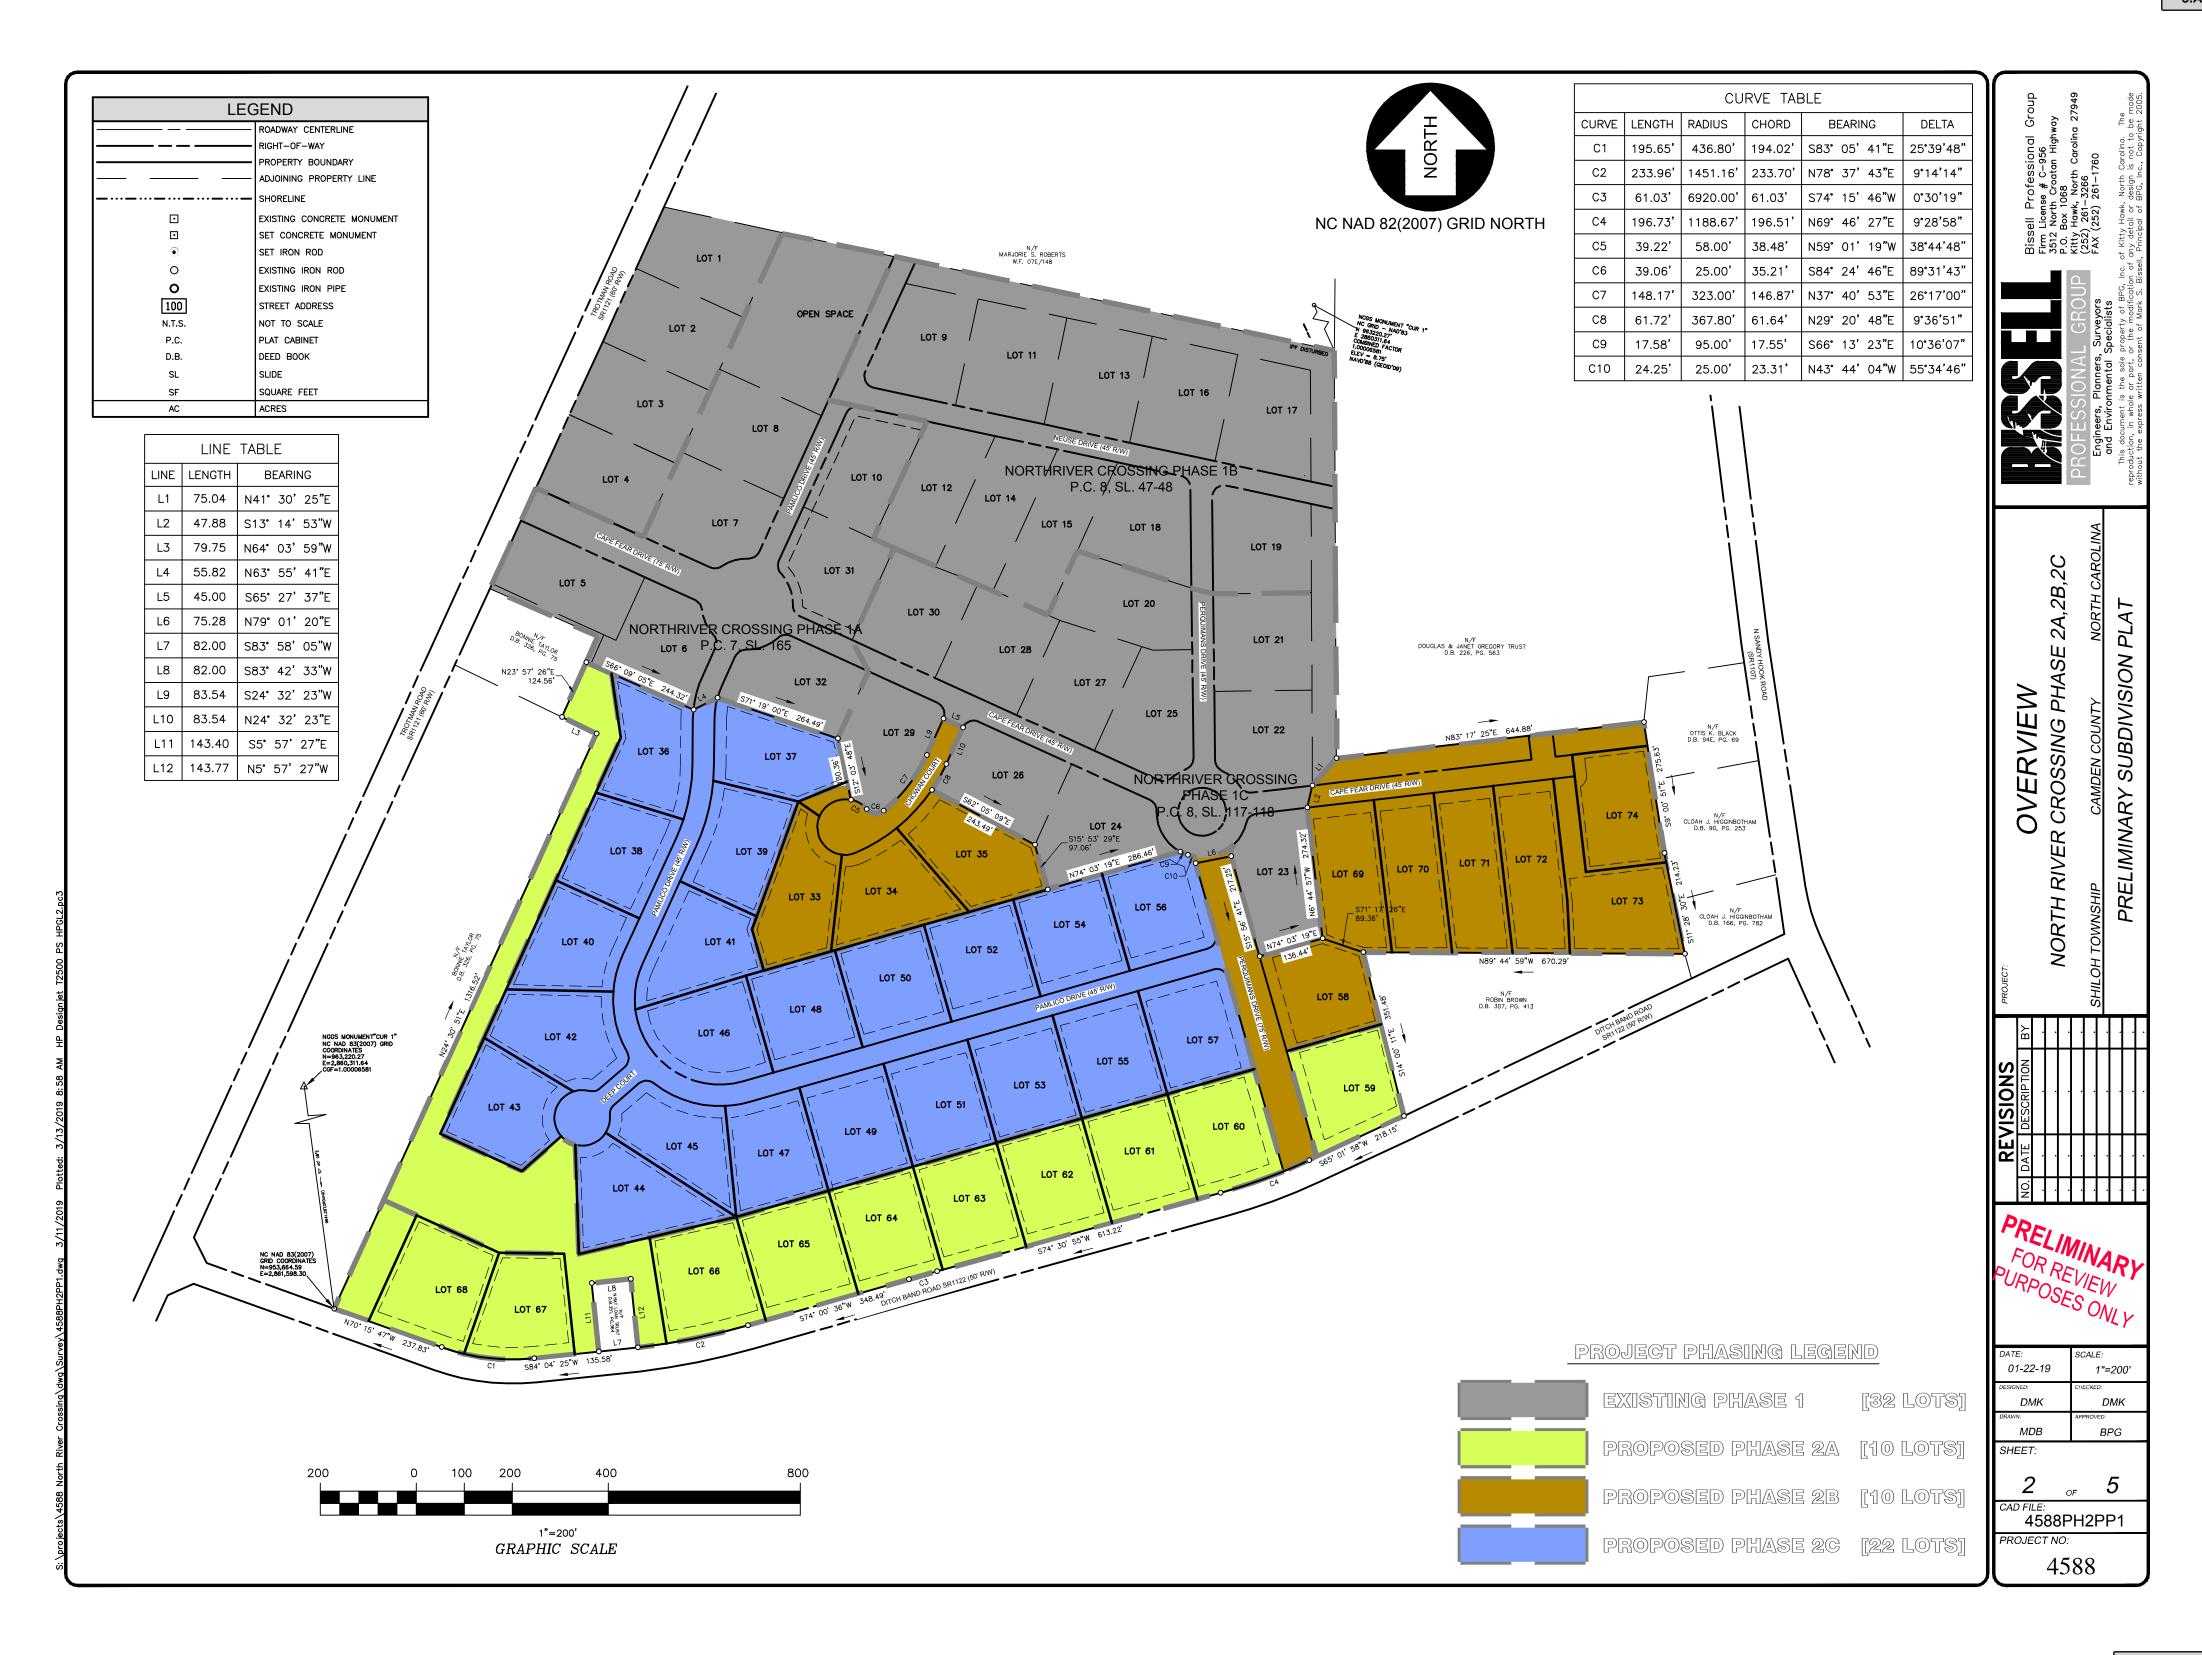

Planning Board met on March 20, 2019 to consider the Preliminary Plan for Phase II North River Crossing 42 lot major residential subdivision and after discussion with staff, applicant, adjacent property owners on drainage concerns and considering Technical Review Committee input, Planning Board recommended approval of the Phase II Preliminary Plan for North River Crossing Major Subdivision with the recommendations as stated in Staff's Findings on a 4-0 vote.

### PROJECT LOCATION:

Street Address: Off Ditch Bank Road **Location Description:** Shiloh Township

**REQUEST:** Preliminary Plan Phase II North River Crossing Major Subdivision – 42 lots - Article 151.2.3.16 of the Unified Development Ordinance. Phase II will be further phased as 2A, 2B, 2C.

Street/Subdivision name: Subdivision name: North River Crossing

Street Names: Pamlico, Perquimans, Cape Fear Drives, Chowan and

Deep Court's

Open Space: Required: 47 acres X.05 = 2.35 acres (Article 151.3.5.5)

### **Planning Board recommendation:**

At their March 20, 2019 meeting, Planning Board after discussion with applicant, adjacent property owners, and staff, recommended approval with staff comments of Phase II North River Crossing Major subdivision on a 4-0 vote.