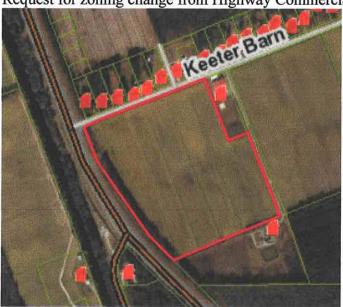

### PROJECT LOCATION:

Street Address: Off Ditch Bank Road **Location Description:** Shiloh Township

**REQUEST:** Preliminary Plan Phase II North River Crossing Major Subdivision – 42 lots - Article 151.2.3.16 of the Unified Development Ordinance. Phase II will be further phased as 2A, 2B, 2C.