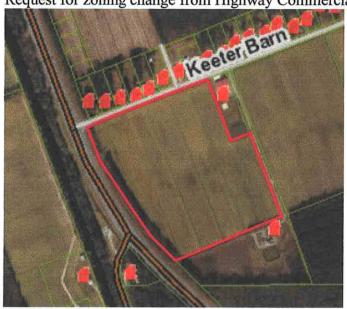

### PROJECT LOCATION:

Street Address: Off Ditch Bank Road **Location Description:** Shiloh Township

**REQUEST:** Preliminary Plan Phase II North River Crossing Major Subdivision – 42 lots - Article 151.2.3.16 of the Unified Development Ordinance. Phase II will be further phased as 2A, 2B, 2C.

### SITE DATA

Lot size: Approximately 47 acres

**Flood Zone:** Zone X

Zoning District(s): Neighborhood Residential (NR)

Adjacent property uses: Agriculture, Residential

**Streets:** Shall be dedicated to public under control of NCDOT.