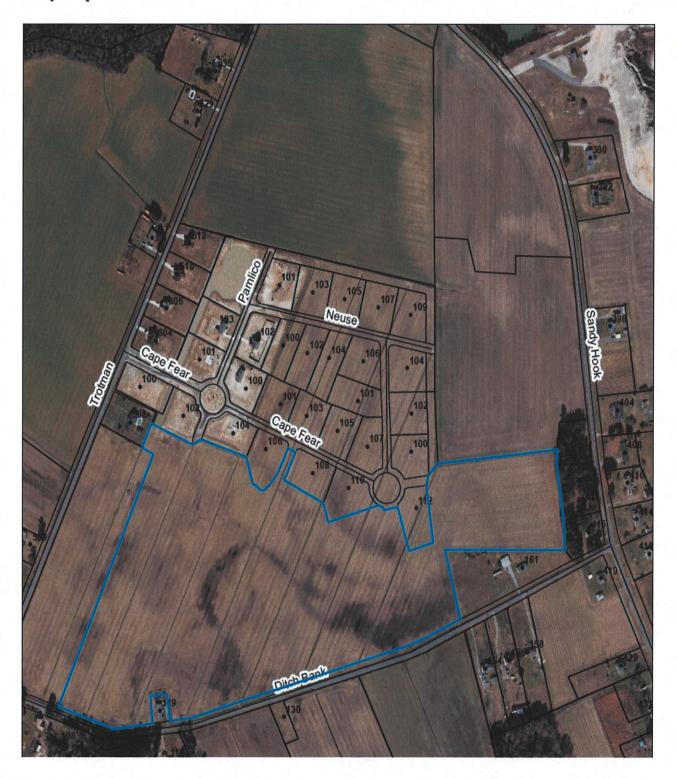

### PROJECT LOCATION:

Street Address: Off Ditch Bank Road **Location Description:** Shiloh Township

**REQUEST:** Preliminary Plan Phase II North River Crossing Major Subdivision – 42 lots - Article 151.2.3.16 of the Unified Development Ordinance. Phase II will be further phased as 2A, 2B, 2C.

### SITE DATA

Lot size: Approximately 47 acres

**Flood Zone:** Zone X

Zoning District(s): Neighborhood Residential (NR)

Adjacent property uses: Agriculture, Residential

**Streets:** Shall be dedicated to public under control of NCDOT.

Street/Subdivision name: Subdivision name: North River Crossing

Street Names: Pamlico, Perquimans, Cape Fear Drives, Chowan and

Deep Court's

Open Space: Required: 47 acres X.05 = 2.35 acres (Article 151.3.5.5)

### ENVIRONMENTAL ASSESSMENT

Streams, Creeks, Major Ditches: Development will outfall into the North River.

**Distance & description of nearest outfall:** Distance to North River from Development is approximately 2000 feet. There is a maintenance easement along a ditch of the Roberts property to which the HOA is responsible to maintain in accordance with recorded covenants. Maintenance easement recorded in Camden County Registry of Deeds in BK 301, Pages 817-820.