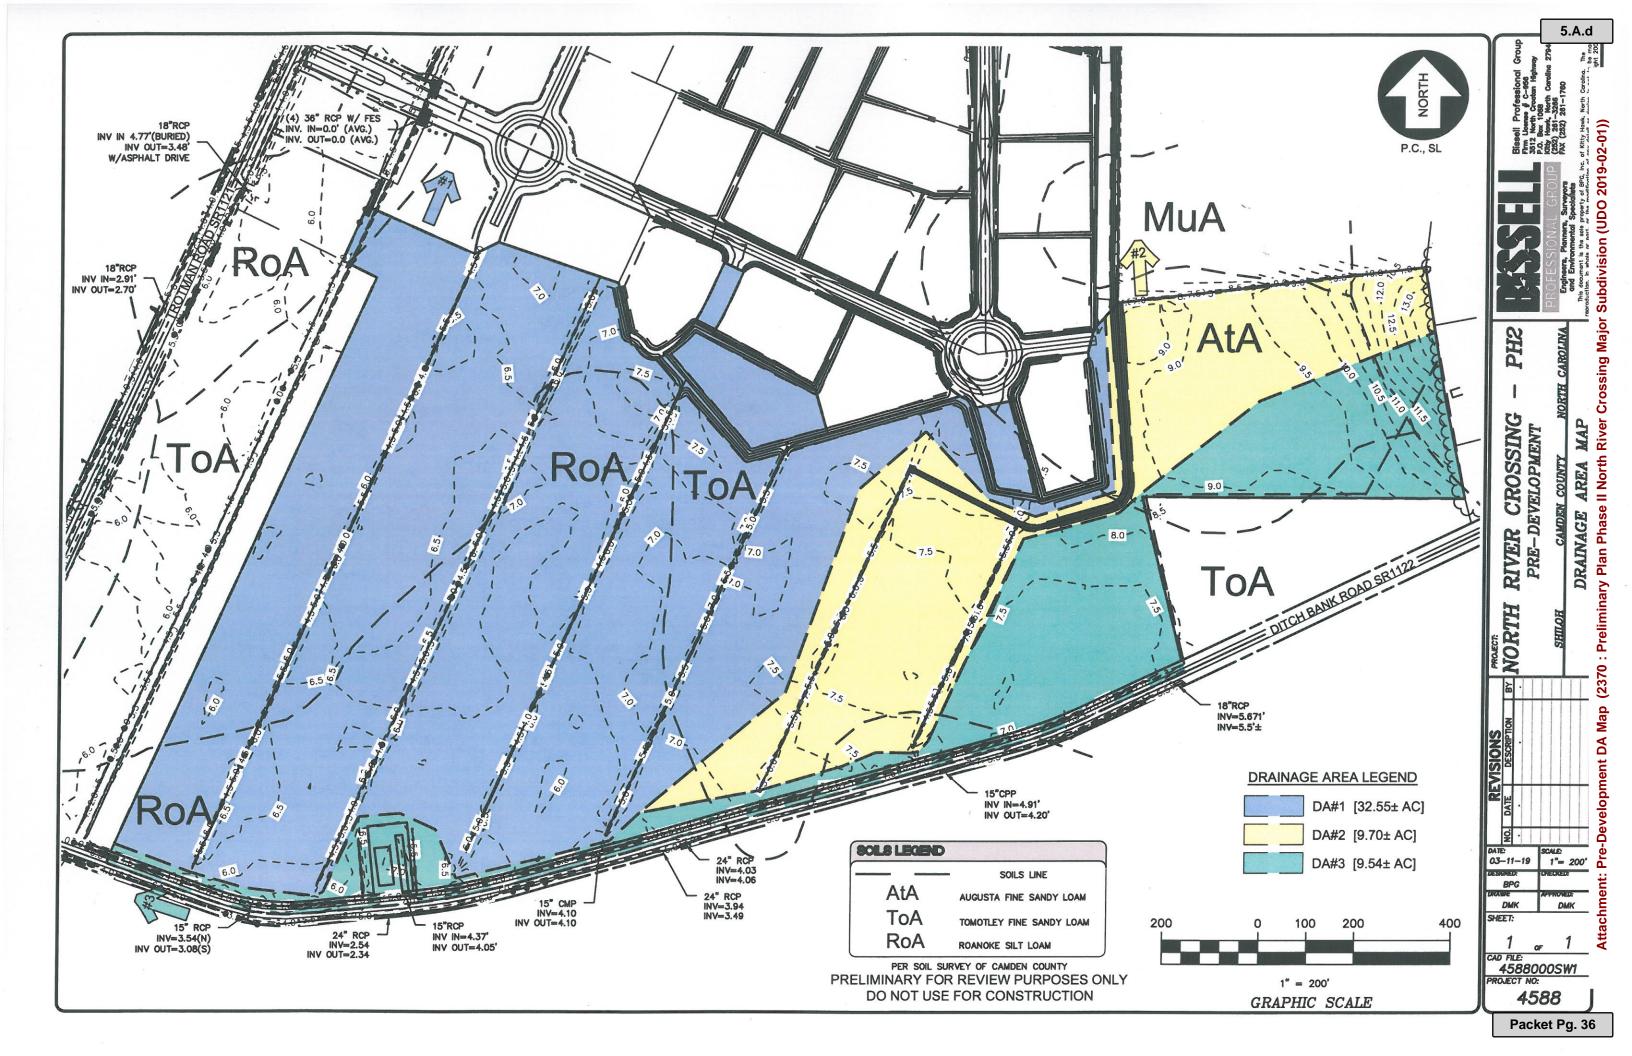

Subdivision (UDO 2019-02-01)

Attachments: Agenda Summary Sheet North River Crossing

(DOC)

Staff Findings\_North River (PDF)

Preliminary Plat Pg 5 OVERVIEW SHEET (PDF)

Pre-Development DA Map (PDF)
NRC Post Development (PDF)

### SITE DATA

Lot size: Approximately 47 acres

**Flood Zone:** Zone X

Zoning District(s): Neighborhood Residential (NR)

Adjacent property uses: Agriculture, Residential

**Streets:** Shall be dedicated to public under control of NCDOT.

Street/Subdivision name: Subdivision name: North River Crossing

Street Names: Pamlico, Perquimans, Cape Fear Drives, Chowan and

Deep Court's

Open Space: Required: 47 acres X.05 = 2.35 acres (Article 151.3.5.5)

**Recreational Land:** Per Article 151.6.1.13 – Developer is requesting to pay the fee in lieu of

providing land. Formula: 1452 sf per lot X 42 (number of lots) =

60,984 sf or 1.4 acres.

### ENVIRONMENTAL ASSESSMENT

Streams, Creeks, Major Ditches: Development will outfall into the North River.

**Distance & description of nearest outfall:** Distance to North River from Development is approximately 2000 feet. There is a maintenance easement along a ditch of the Roberts property to which the HOA is responsible to maintain in accordance with recorded covenants. Maintenance easement recorded in Camden County Registry of Deeds in BK 301, Pages 817-820.