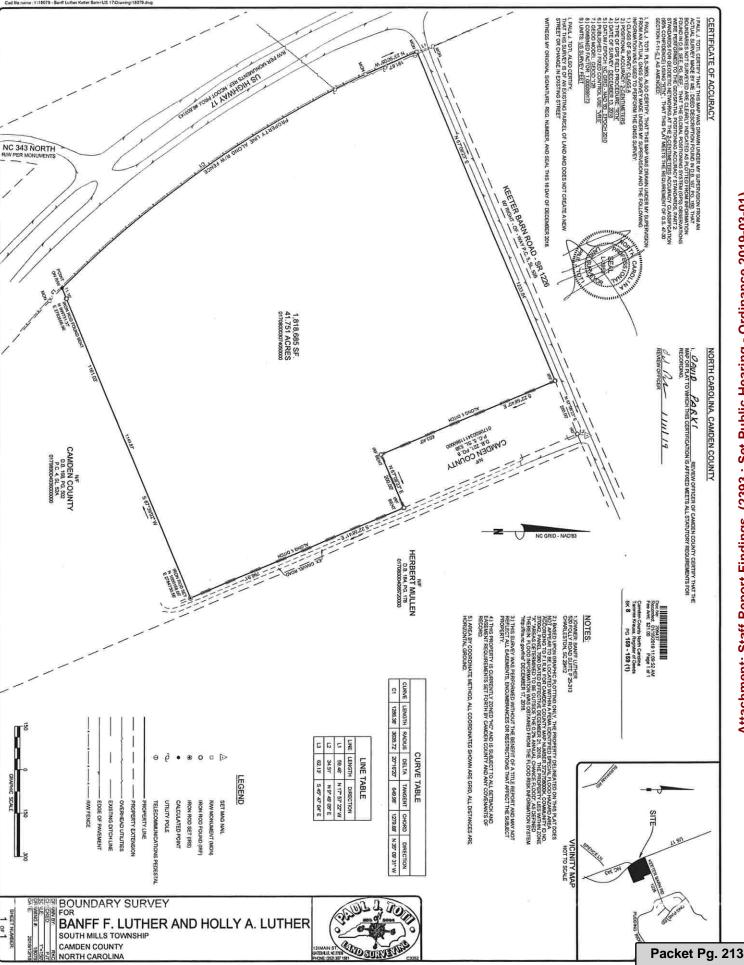

### PROJECT INFORMATION

File Reference:

UDO 2019-02-01

**Project Name**;

PIN:

03-8965-00-24-6702

Applicant:

Seaboard

### PROJECT LOCATION:

Street Address: Off Ditch Bank Road **Location Description:** Shiloh Township

**REQUEST:** Preliminary Plan Phase II North River Crossing Major Subdivision – 42 lots - Article 151.2.3.16 of the Unified Development Ordinance. Phase II will be further phased as 2A, 2B, 2C.

### SITE DATA

Lot size: Approximately 47 acres

**Flood Zone:** Zone X

Zoning District(s): Neighborhood Residential (NR)

Adjacent property uses: Agriculture, Residential

**Streets:** Shall be dedicated to public under control of NCDOT.