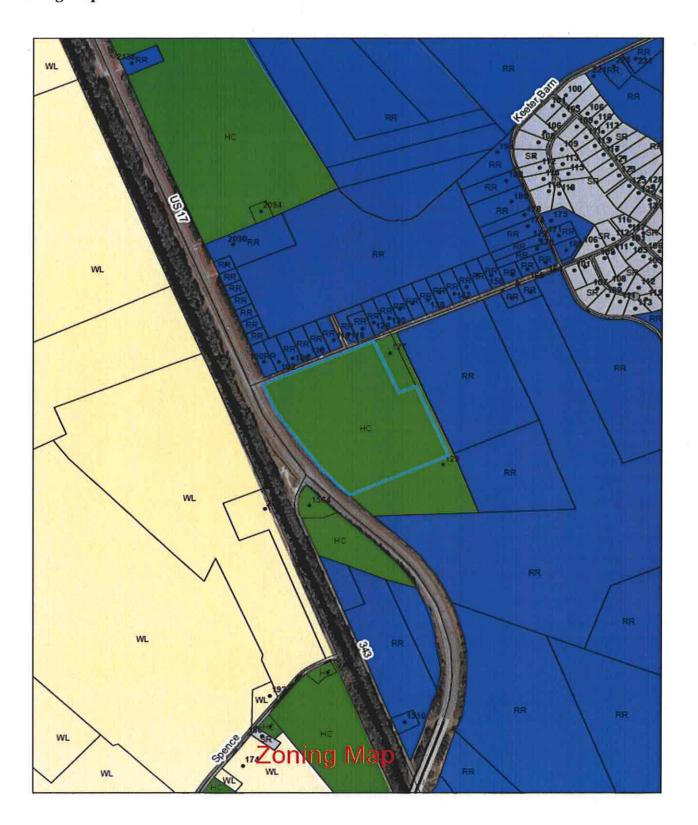

### PROJECT LOCATION:

Street Address: Off Ditch Bank Road **Location Description:** Shiloh Township

**REQUEST:** Preliminary Plan Phase II North River Crossing Major Subdivision – 42 lots - Article 151.2.3.16 of the Unified Development Ordinance. Phase II will be further phased as 2A, 2B, 2C.

### SITE DATA

Lot size: Approximately 47 acres

**Flood Zone:** Zone X

Zoning District(s): Neighborhood Residential (NR)

Adjacent property uses: Agriculture, Residential

**Streets:** Shall be dedicated to public under control of NCDOT.