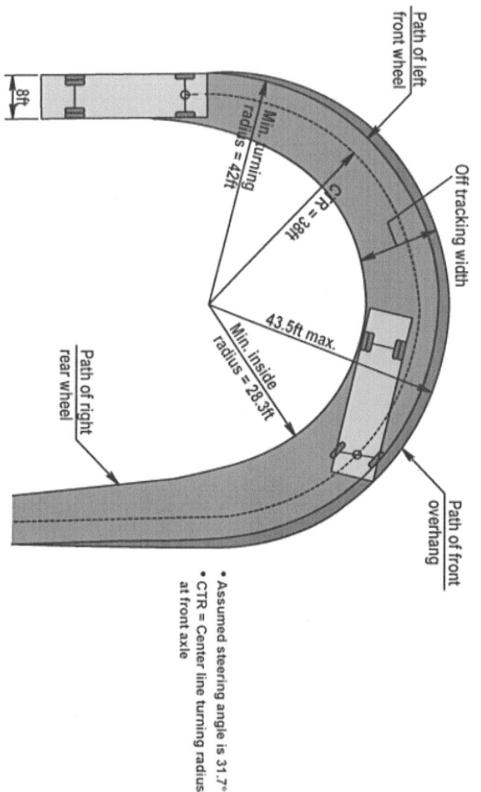

Re:

School Bus Turning Radius in Subdivision Cul-de-sac

Technical Review Committee Meeting; North River Crossing

Phase II

CC:

David Parks, Camden Planning Department

Camden County School Transportation Department requests that any subdivision created in Camden county have a minimum of 43.5' cul-de-sac radius.

The NC Department of Transportation requires a minimum cul-de-sac radius for non-curb and gutter pavement sections of 35' as per the 2010 Subdivision Roads Minimum Construction Standards. AASHTO turning templates (attached) recommend a minimum turning radius of 42' plus an additional 1.5' to keep the rear overhand from wiping out a mailbox.