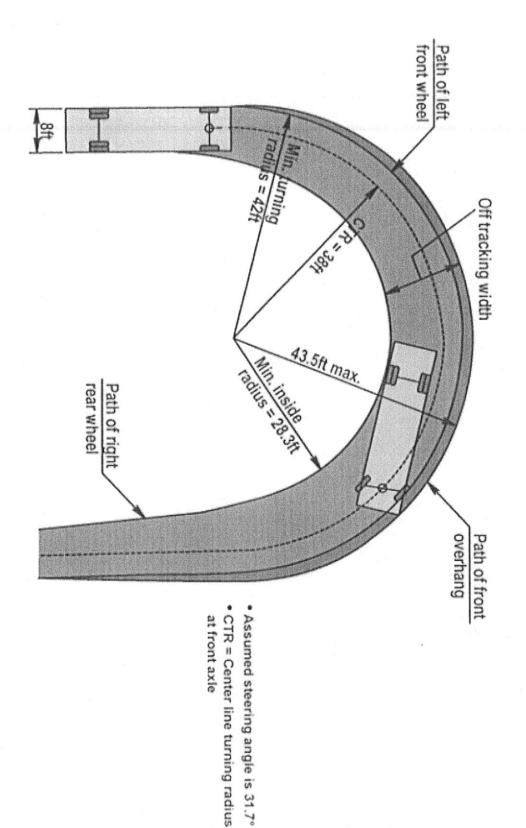

### TECHNICAL REVIEW STAFF (SKETCH PLAN) COMMENTS

- 1. South Camden Water. Approved.
- 2. Albemarle Regional Health Department. Approved. Received 42 perc tests.
- 3. South Camden Fire Department. Reviewed no comments.
- 4. Pasquotank EMS (Central Communications). Subdivision/road names approved.
- 5. Sheriff's Office. Reviewed no comments.
- 6. **Postmaster Elizabeth City**. No response. Did not attend meeting.
- 7. School Superintendent: No response. Did not attend meeting.
- 8. **Transportation Director of Schools**. Approved with request that all cul-de-sac's turning radius be a minimum of 43.5 feet.
- 9. Camden Soil & Water Conservationist. Approved.
- 10. **NCDOT**. No response.
- 11. Mediacom. No response.
- 12. Century Link. No response.

**Schools:** Proposed development will generate

<u>Planning Staff recommends approval of Preliminary Plan for Phase II of North River Crossing Subdivision with the following comments.</u>

1. Constructions drawings to reflect turning radius of cul-de-sacs be minimum 43.5' as requested by the Transportation Director of Camden County Schools.

Re:

School Bus Turning Radius in Subdivision Cul-de-sac

Technical Review Committee Meeting; North River Crossing

Phase II

CC:

David Parks, Camden Planning Department

Camden County School Transportation Department requests that any subdivision created in Camden county have a minimum of 43.5' cul-de-sac radius.

The NC Department of Transportation requires a minimum cul-de-sac radius for non-curb and gutter pavement sections of 35' as per the 2010 Subdivision Roads Minimum Construction Standards. AASHTO turning templates (attached) recommend a minimum turning radius of 42' plus an additional 1.5' to keep the rear overhand from wiping out a mailbox.