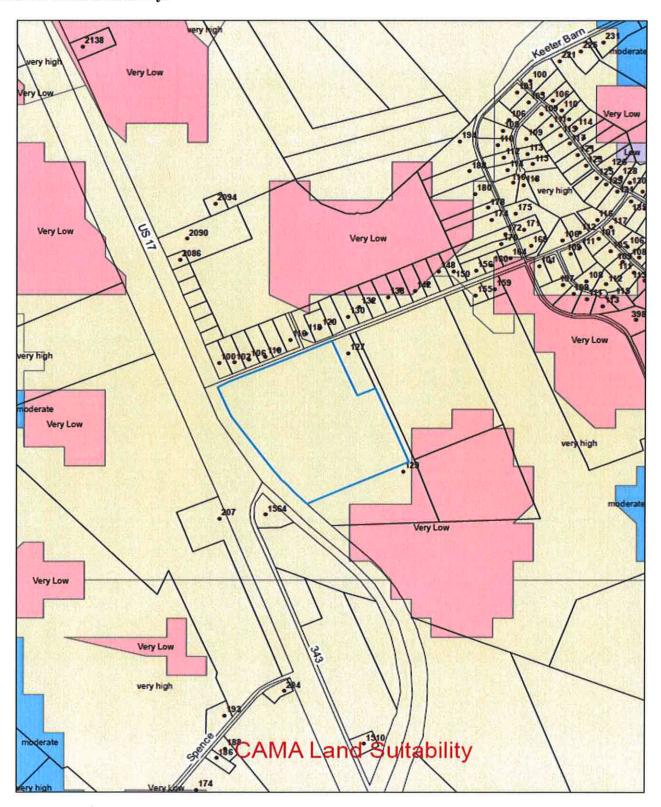

#### **New Business**

Item Number: 5.A

Meeting Date: April 01, 2019

**Submitted By:** Karen Davis, Clerk to the Board

Administration

Prepared by: Karen Davis

Item Title Land Conveyance Request - Amber Simonds

**Attachments:** Land Conveyance Request (PDF)

Amber Simonds - Lake Rd - LOA (PDF)
Lake rd map of new subdivide (DOCX)

#### Summary:

See attached email and supporting documentation.

Good Morning Mr. White,

I reach out to you in request to speak with the board on land conveyance regulations in the county.

My husband and I purchased his mothers home after his father, Lem Simonds, passed unexpectedly. His mother could not afford the family homestead alone so we sold our home in Elizabeth City to join her. This property has been in my husbands family for over 100 years, and has a family cemetery.

We have lived in the same home since May 2016 and we are ready to branch out and build in the new future. We have received an estimate to pull 2 acres of the 6.5 acres in the deed for a separate build and residence. In speaking to the County Planner, it seems a land conveyance for a family subdivision is our only reasonable option to start our build process. We would have to convey the property to a parent or child of age for possession of five years before we can reconvey to build. This seems a little excessive. With our intent and footprint in the area, we aren't ever leaving. Once my husbands mother passes, we plan on expanding our horse pasture, never to sell.

I would like to have the commissioners review the circumstance and possibly relieve the convey requirement. This would allow my husband and I to build sooner than five years from now.

Your time and attention to this concern is most appreciated. The attached documents are for your reference in order to clarify the situation.