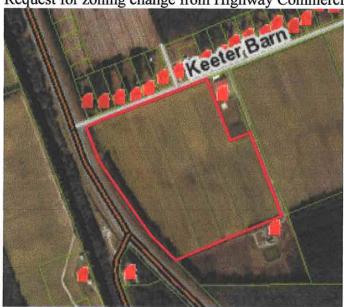

Registered Agent: Williams, Chad

### Addresses

205 N. Water Street Elizabeth City, NC 27909 Mailing Elizabeth City, NC 27909 205 N. Water Street Principal Office Elizabeth City, NC 27909 205 N. Water Street Reg Office Elizabeth City, NC 27909 205 N. Water Street Reg Mailing

## Company Officials

All LLCs are managed by their managers pursuant to N.C.G.S. 57D-3-20.

Member Member

Alexander J Underhill Chad Williams

Elizabeth City NC 27909 205 N. Water Street Elizabeth City NC 27909 205 N. Water Street



Attachment: Staff Report Findings (2351: Set Public Hearing - Ordinance 2019-03-01)

### KEETER BARN LLC

205 N Water St Elizabeth City, NC 27909 Phone: (Cell) 252-340-0147 Email: alex.und7@yahoo.com

March 1, 2019

Re: Request for zoning change from Highway Commercial to Mixed Use



US Hwy 17 N & Keeter Barn Rd South Mills, NC 27976 Camden County

Tax Parcel: 01.7080.00.30.7405.0000

Acres: 41.751

### Neighborhood Meeting Summary:

| The meeting began at 6:00 pm on 3/1/2019. Attendees: Alex Underhill (Owner), Chad Williams, (Owner),        |
|-------------------------------------------------------------------------------------------------------------|
| Dave Parks (Camden County Zoning Administrator), one firefighter, one waste water treatment employee, and   |
| Tommy Banks (Fire Chief). Mr. Banks had concerns about the proximity of residential dwellings to the        |
| helicopter pad behind the fire station. Catherine Baker (100 & 104 Keeter Barn Rd). Mrs. Baker had no       |
| opposition to the zoning request. She said that she would like to be able to connec