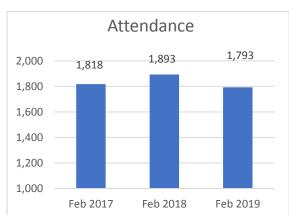

eeting Date: April 01, 2019

**Submitted By:** Kim Perry,

Library

Prepared by: Kim Perry

Item Title Library Report 2/19

Attachments: 19\_02 (DOCX)

# **Camden County Public Library February 2019 Statistics**

| Visitor Count                   | 1,793   |
|---------------------------------|---------|
| Materials Check Outs & Renewals | 3,322   |
| Computer/ Wireless Use          | 736/606 |
| Questions Answered              | 365     |
| Juvenile Programs/Attendance    | 19/227  |
| Teen/Tween Programs/Attendance  | 2/7     |
| Adult Programs/Attendance       | 3/22    |
| Meeting Room Usage/Attendance   | 22/301  |
| Days/Hours Open                 | 24/212  |
| # Items in Collection           | 17,771  |
| Library Card Holders            | 3,512   |

# Comparison by Year 2017-2019