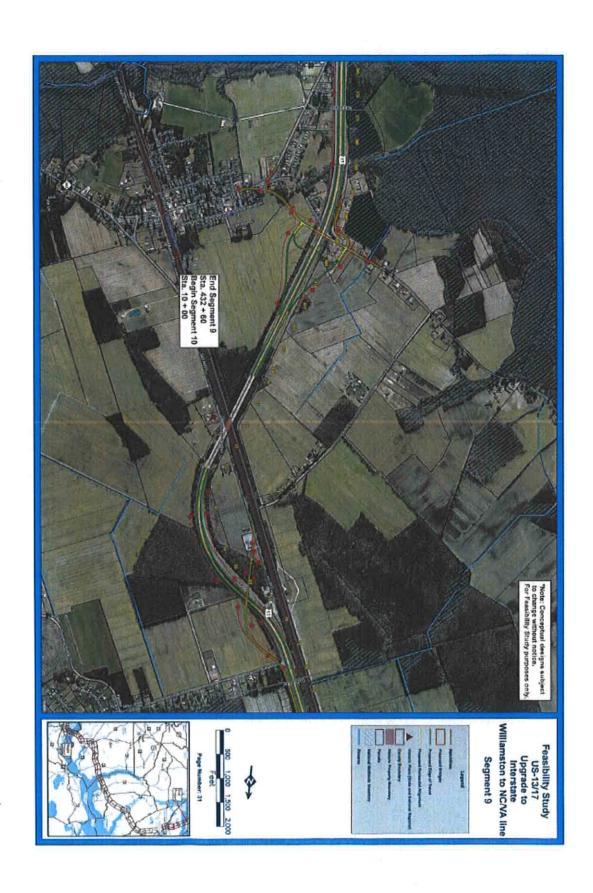

ment but with a higher density based on water/sewer availability.

#### 2035 Comprehensive Plan

Consistent

Inconsistent

The proposed zoning change is inconsistent with Comprehensive Plan (Adopted 2012) as Future Land Use Maps reflect land as Rural Residential on one acre lots. Availability of sewer for higher density development was more focused within the Core Villages of the County at the time the plan was approved. Requested zoning makes it partially consistent in that it allows for residential development, but at a higher density based on water/sewer availability.

#### PLANS CONSISTENCY - cont.

#### Comprehensive Transportation Plan

Consistent

Inconsistent ⊠

Proposed Interstate 87 which is on the States TIP may affect portion of property (see Feasibility Study Map next page).



#### Other Plans officially adopted by the Board of Commissioners

N/A

| FIND | INGS | REGA | RDING | ADDITIONAL REQUIREMENTS:                                                                                                                                                                                                                                              |
|------|------|------|-------|-----------------------------------------------------------------------------------------------------------------------------------------------------------------------------------------------------------------------------------------------------------------------|
| Yes  | ×    | No   |       | Will the proposed zoning change enhance the public health, safety or welfare?