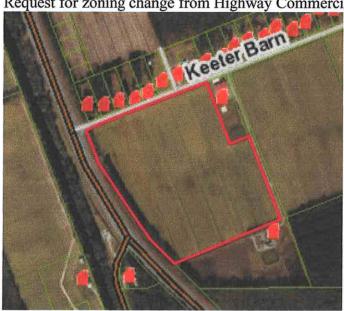

|
|                                                                                                             |
|                                                                                                             |
|                                                                                                             |
|                                                                                                             |
|                                                                                                             |

### KEETER BARN LLC

205 N Water St Elizabeth City, NC 27909 Phone: (Cell) 252-340-0147 Email: alex.und7@yahoo.com

March 1, 2019

Re: Request for zoning change from Highway Commercial to Mixed Use



US Hwy 17 N & Keeter Barn Rd South Mills, NC 27976

Camden County

Tax Parcel: 01.7080.00.30.7405.0000

Acres: 41.751

### Neighbor's Comments:

| my only Concern is the new housing development will probably be able to more up to the country Septic system. While all of us existing homeowners are not able to the still have septic systems in our backyard. I Think more consideration should be made to existing homeowners. |
|------------------------------------------------------------------------------------------------------------------------------------------------------------------------------------------------------------------------------------------------------------------------------------|
| existing homeowners.