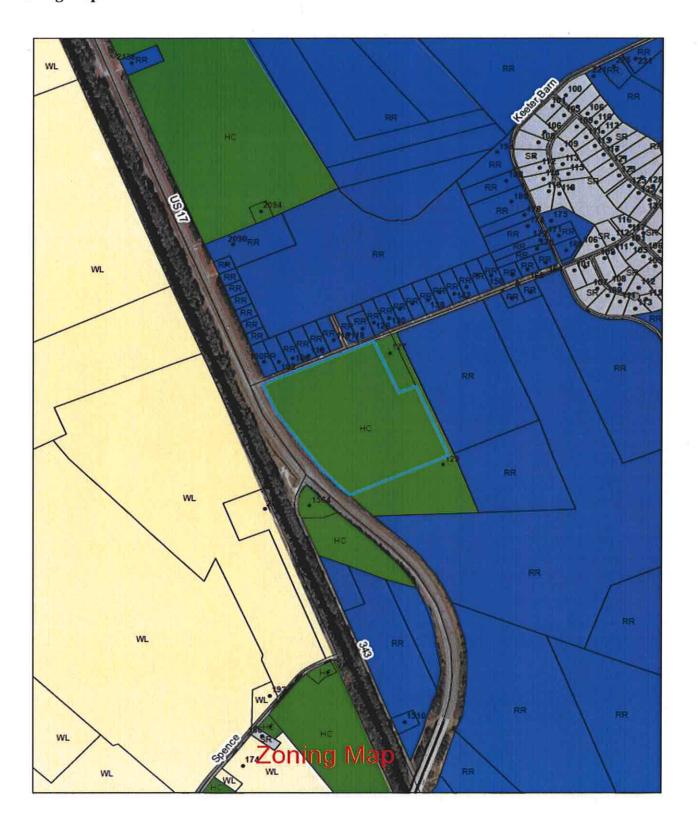

hway Commercial (which was approved in 2004) with no prospects. Possible reasons for this maybe; 1) Only access for a development would be off Keeter Barn Road as U.S. 17 is a limited access corridor; 2) proximity to sewer treatment; 3) lack of demand/rooftops.

#### **ENVIRONMENTAL ASSESSMENT**

Streams, Creeks, Major Ditches: Distance & description of nearest outfall:

The property is very flat with a minimal outfall ditch located at the southeastern part of the property running eastwardly, then turns south through a few farm field then South to the McPherson Ditch. Approximate distance to McPherson Ditch is 3,880 feet. See Drainage Map next page.





#### **CAMA Land Suitability:**



#### Comprehensive Plan Future Land Use Map



#### **CAMA Future Land Use Map**



#### Zoning Map:



#### INFRASTRUCTURE & COMMUNITY FACILITIES

Water

Water lines are located adjacent to property along Keeter Barn Road.

Sewer

Sewer lines are located adjacent to property along Keeter Barn Road.

Fire District

South Mills Fire Department adjacent to property.

Schools

Impact calculated at Development stage.

Traffic

Generation of traffic will be at development stage.

#### PLANS CONSISTENCY

#### **CAMA Land Use Plan Policies & Objectives:**

Consistent

Inconsistent 🛛

The CAMA Land Use Plan was adopted by the Camden County Board of Commissioners on April 4, 2005. The proposed zoning change is inconsistent in that the Future Land Use Maps has property identified as Low Density Residential on 1-2 acres or greater. However at the time the plan was adopted, the County had not consider