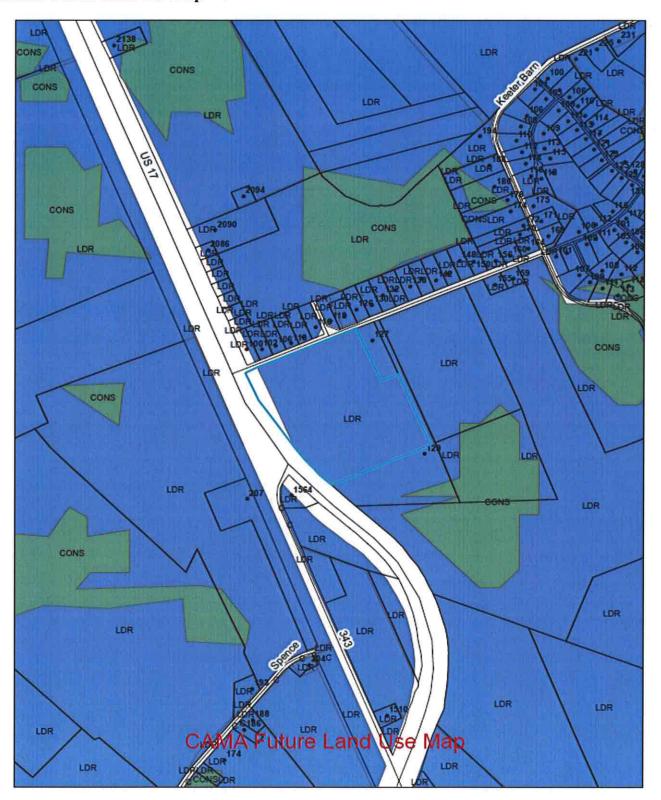

urrent zoning of Highway Commercial (which was approved in 2004) with no prospects. Possible reasons for this maybe; 1) Only access for a development would be off Keeter Barn Road as U.S. 17 is a limited access corridor; 2) proximity to sewer treatment; 3) lack of demand/rooftops.

#### **ENVIRONMENTAL ASSESSMENT**

Streams, Creeks, Major Ditches: Distance & description of nearest outfall:

The property is very flat with a minimal outfall ditch located at the southeastern part of the property running eastwardly, then turns south through a few farm field then South to the McPherson Ditch. Approximate distance to McPherson Ditch is 3,880 feet. See Drainage Map next page.





#### **CAMA Land Suitability:**



#### Comprehensive Plan Future Land Use Map



#### **CAMA Future Land Use Map**



#### Zoning Map:



#### INFRASTRUCTURE & COMMUNITY FACILITIES

Water

Water lines are located adjacent to property along Keeter Barn Road.

Sewer

Sewer lines are located adjacent to property along Keeter Barn Road.

Fire District

South Mills Fire Department adjacent to property.

Schools

Impact calculated at Development stage.

Traffic

Generation of traffic will be at development stage.

#### PLANS CONSISTENCY

#### **CAMA Land Use Plan Policies & Objectives:**

Consistent

Inconsistent 🛛

The CAMA Land Use Plan was adopted by the Camden County Board of Commissioners on April 4, 2005. The proposed zoning change is inconsistent in that the Future Land Use Maps has property identified as Low Density Residential on 1-2 acres or greater. However at the time the plan was adopted, the Cou