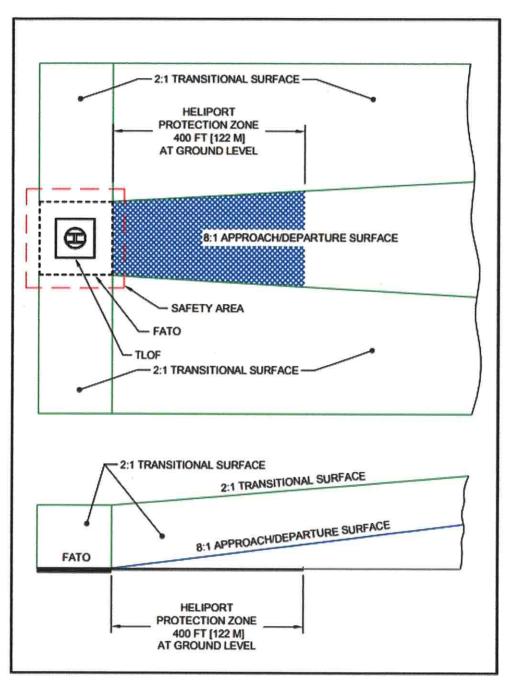

an HPZ for each approach/departure surface. The HPZ is the area under the approach/departure surface starting at the Final Approach and Takeoff Area (FATO) perimeter and extending out for a distance of 400 feet (122 m), as illustrated in Figure 3–10. The HPZ is intended to enhance the protection of people and property on the ground. This is achieved through heliport owner control over the HPZ. Such control includes clearing HPZ areas (and maintaining them clear) of incompatible objects and activities. The FAA discourages residences and places of public assembly in an HPZ. (Churches, schools, hospitals, office buildings, shopping centers, and other uses with similar concentrations of persons typify places of public assembly.) Do not locate hazardous materials, including fuel, in the HPZ.



\* \* \* \*

Figure 3-10. Heliport Protection Zone: Transport



Packet Pg. 153

### Ordinance No. 2019-03-01

## An Ordinance Amending the Camden County Zoning Map Camden County, North Carolina

### **Article I: Purpose**

The purpose of this Ordinance is to amend the Zoning Map of Camden County, North Carolina, which was originally adopted by the County Commissioners on December 20, 1993, and subsequently amended.

### Article II. Amendment to Zoning Map

The Official Zoning Map of Camden County, North Carolina, which was adopted on December 20, 1993, and subsequently amended, is hereby amended as follows:

The property currently shown in the Camden County Tax Assessor's Office as PIN 01-7080-00-30-7405 is hereby re-zoned from Highway Commercial (HC) to Village Residential (VR).

### *