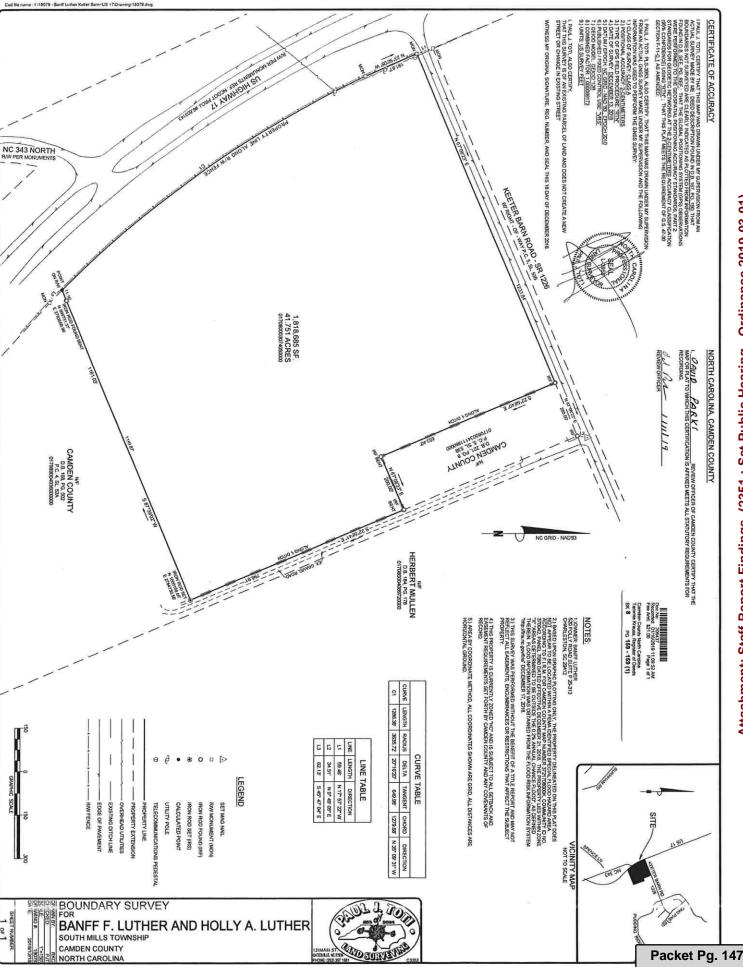

ngs • Print an Amended a Annual Report form • Print a Pre-Populated Annual

Packet Pg. 146

# **Limited Liability Company**

Legal Name Keeter Barn, LLC

### Information

SosId: 1781658

Status: Current-Active

Annual Report Status: Current

Citizenship: Domestic

Date Formed: 1/1/2019

Registered Agent: Williams, Chad

### Addresses

205 N. Water Street Elizabeth City, NC 27909 Mailing Elizabeth City, NC 27909 205 N. Water Street Principal Office Elizabeth City, NC 27909 205 N. Water Street Reg Office Elizabeth City, NC 27909 205 N. Water Street Reg Mailing

## Company Officials

All LLCs are managed by their managers pursuant to N.C.G.S. 57D-3-20.

Member Member

Alexander J Underhill Chad Williams

Elizabeth City NC 27909 205 N. Water Street Elizabeth City NC 27909 205 N. Water Street



Attachment: Staff Report Findings (2351: Set Public Hearing - Ordinance 2019-03-01)

### KEETER BARN LLC

205 N Water St Elizabeth City, NC 27909 Phone: (Cell) 252-340-0147 Email: alex.und7@yahoo.com

March 1, 2019

Re: Request for zoning change from Highway Commercial to Mixed Use



US Hwy 17 N & Keeter Barn Rd South Mills, NC 27976 Camden County

Tax Parcel: 01.7080.00.30.7405.0000

Acres: 41.751

### Neighborhood Meeting Summary:

| The meeting began at 6:00 pm on 3/1/2019. Attendees: Alex Underhill (Owner), Chad Williams, (Owner),        |
|-------------------------------------------------------------------------------------------------------------|
| Dave Parks (Camden County Zoning Administrator), one firefighter, one waste water treatment employee, and   |
| Tommy Banks (Fire Chi