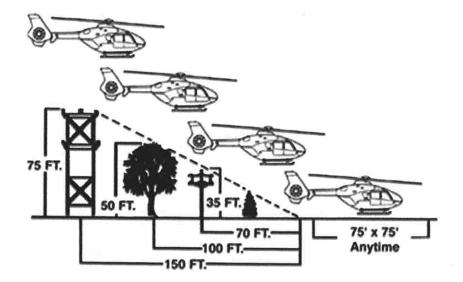

ramp for both directions.

Fourth is the other county owned property which borders this property is the county's wastewater plant. While its operation is very unnoticeable there is still possibility of complaints from residents if allowed to build close to the plant.

We hope that the planning committee will see that this property for its location is already zoned for Hwy Commercial, which we believe is the best use for this property. We believe it would be best for the county to leave it as highway commercial. If the county moves forward with the intentions to rezone then we would address these concerns when a development plan is submitted. Should you have any questions, please feel free to contact me.

Sincerely,

Tommy Banks, Chief

252-202-1027

South Mills Volunteer Fire Department



Select a landing zone that will allow for an angled approach from at least one direction. This approach and departure path should be clear of towers, poles, wires, trees, signs, and other obstructions.

Determine if the area is large enough to land a helicopter safely. The landing area should be flat (the slope should not be more than 5 degrees), firm and free of debris that would blow up into the rotor system (wet the LZ if it is dusty or has loose gravel).

The recommended touchdown size is  $100' \times 100'$ . Minimum daytime size is  $75' \times 75'$  and nighttime  $100' \times 100'$ . A larger area is better. The landing site should be clear of people, vehicles and obstructions such as poles and wires. Keep in mind that wires are very difficult to see from the air, particularly at