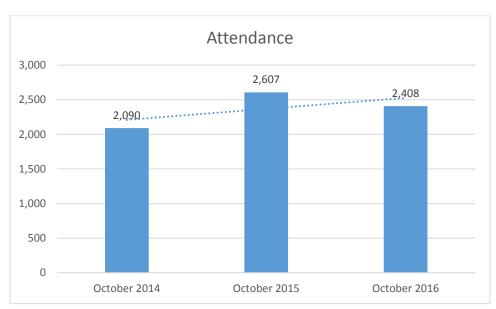

SUMMARY SHEET

### **Information, Reports & Minutes From Other Agencies**

Item Number: 11.B

Meeting Date: November 07, 2016

**Submitted By:** Krystal Lancaster, Librarian

Library

Prepared by: Krystal Lancaster

Item Title October 2016 Library Statistics

Attachments: 16\_10 BOC Stats (PDF)

Summary:

Recommendation:

## Camden County Public Library October 1-31, 2016 Statistics

• Visitor Count: 2,408

• **Days/Hours Open:** 30/265

• # Items in Collection: 14,204(Opening Day Collection # Items = 4,755)

Total Check Outs/Renewals: 4,222

Library Card Holders: 2,738

Computer/ Wireless Use: 1131/643

Juvenile Programs: 16 programs /197 attendance

Adult Programs: 3 programs / 9 attendance

Meeting Room: 14 reservations /116 attendance

Outreach Programs: 4

### **Comparison by Year**



Daily attendance for October compared by year (2014-2016).



Number of library materials checked out for October compared by year (2014-2016).



## Board of Commissioners AGENDA ITEM SUMMARY SHEET

### Information, Reports & Minutes From Other Agencies

Item Number: 11.C

Meeting Date: November 07, 2016

**Submitted By:** Angela Wooten, Clerk to the Board

Administration

Prepared by: Angela Wooten

Item Title EMS Monthly Report - September 2016

Attachments: EMS- Annoucement.doc (PDF)

EMS - Agenda.doc (PDF)

Sept Monthly Report FY 2016.pdf (PDF) 2016 09 EMS Board Minutes.docx (PDF)

Summary:

EMS Monthly Report - September 2016

Recommendation:

### Memorandum

Date: October 5, 2016

From: Jerry Newell

**EMS Director** 

To: All EMS Board Members

Re: Notification of Next Scheduled