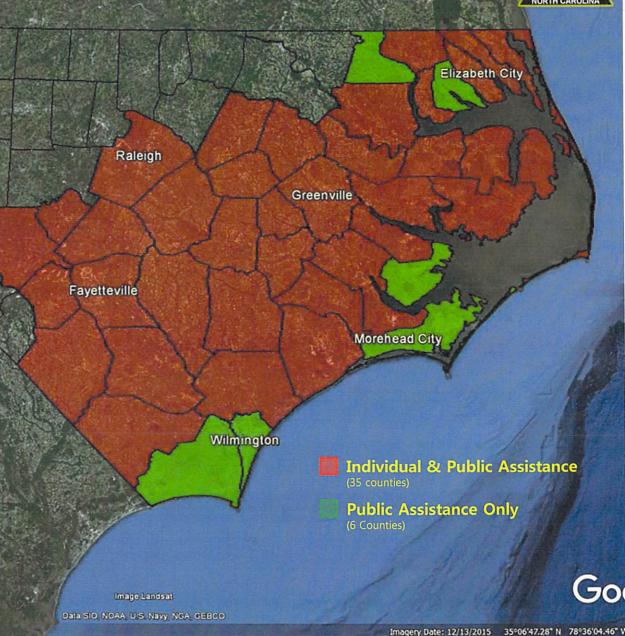

#### **MATTHEW Recovery Stats**

- · 28 fatalities
- 5 open shelters with 279 occupants
- SBA loans: 1,961 home applications, 339 approved and 233 business applications, 7 approved. \$12.1 million total approved
- 44,052 damaged homes inspected
- 1,684 households in TSA hotel rooms
- 41 counties approved for federal/state assistance,
   10 additional counties are still being assessed
- 19 Disaster Recovery Centers (DRCs) open: Bertie, Bladen, Craven, Cumberland, Dare, Edgecombe (2), Greene, Harnett, Hoke, Johnston, Lenoir, Nash, Pitt, Robeson, Sampson, Tyrrell, Wayne, and Wilson.
- 61,177 residents registered with FEMA for federal and state assistance, 19,587 approved
- \$59,408,890 in federal disaster grants approved for homeowners and renters
- \$4.5 million (state cost-share)
- National Flood Insurance Program: 5,315 claims, 138 closed w/payment. 284 closed in total

# Individuals & Households IHP 01 - Program Summary

For Official Use Only
Data As Of: 10/31/16

Disaster: 4285

| County              | Registrations | IHP Amount      |
|---------------------|---------------|-----------------|
| Beaufort (County)   | 496           | \$323,406.66    |
| Bertie (County)     | 716           | \$537,803.98    |
| Bladen (County)     | 2,438         | \$1,529,946.32  |
| Camden (County)     | 86            | \$103,783.17    |
| Chowan (County)     | 78            | \$33,557.14     |
| Columbus (County)   | 4,168         | \$4,215,690.24  |
| Craven (County)     | 456           | \$337,119.87    |
| Cumberland (County) | 11,513        | \$11,023,981.08 |
| Currituck (County)  | 140           | \$39,731.86     |
| Dare (County)       | 698           | \$774,122.32    |
| Duplin (County)     | 815           | \$543,547.27    |
| Edgecombe (County)  | 2,602         | \$4,629,030.71  |
| Gates (County)      | 103           | \$124,597.89    |
| Greene (County)     | 455           | \$385,490.84    |
| Harnett (County)    | 1,444         | \$977,718.63    |
| Hoke (County)       | 1,554         | \$500,848.37    |
| Hyde (County)       | 119           | \$43,595.66     |
| Johnston (County)   | 1,343         | \$1,369,918.71  |
| Jones (County)      | 152           | \$231,029.95    |
| Lee (County)        | 132           | \$55,673.00     |
| Lenoir (County)     | 2,501         | \$2,686,284.00  |
| Martin (County)     | 119           | \$120,757.69    |
| Moore (County)      | 212           | \$161,943.91    |
| Nash (County)       | 689           | \$373,904.17    |
| Onslow (County)     | 235           | \$124,579.23    |
| Pasquotank (County) | 180           | \$118,899.36    |
| Pender (County)     | 620           | \$1,337,265.87  |
| Pitt (County)       | 2,368         | \$1,389,441.48  |
| Robeson (County)    | 15,444        | \$16,845,651.88 |
| Sampson (County)    | 1,614         | \$1,306,219.97  |
| Tyrrell (County)    | 191           | \$115,842.69    |
| Wake (County)       | 471           | \$296,508.24    |
| Washington (County) | 169           | \$68,693.40     |
| Wayne (County)      | 5,048         | \$6,074,167.23  |
| Wilson (County)     | 512           | \$608,137.53    |
| Sum:                | 61,179        | \$59,408,890.32 |