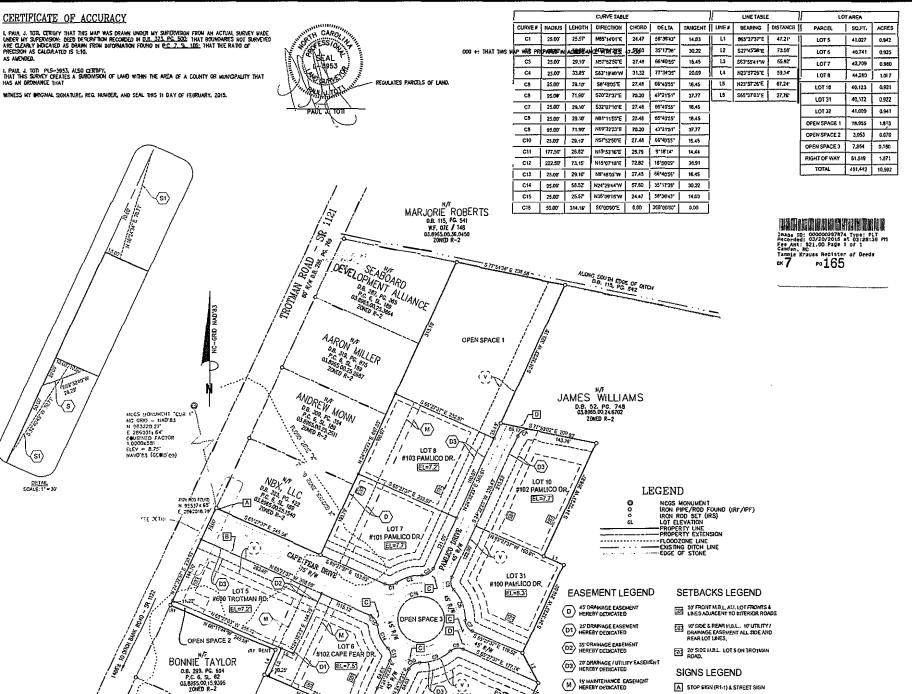

|                                                          |                                                          |
|              |                      | · · · · · · · · · · · · · · · · · · · |                                                          | ,,,,                                                     |                                                          |
|              | Entrance 0 Extension | Entrance 2  0 430' 7  Extension 1     | Entrance 2 340'  0 430' Traffic Circle  Extension 1 150' | Entrance 2 340'  0 430' Traffic Circle  Extension 1 150' | Entrance 2 340'  0 430' Traffic Circle  Extension 1 150' |

A STOP SIGN (R1-1) & STREET SIGN

B 25 MPH SPEED LUMT SIGN (RZ-1)

O YIELD SIGN (R1-2) & STREET SIGN

BUS STOP SIGN



**◎** 

F DISTURBED

LOT 32

#104 CAPE FEAR DR.

EL≃8,2'

(a)

S SIGN EASEMENT HEREBY DEDICATED

S1 HEREBY DEDICATED

(V) EXISTING 35' VEPCO EASEMENT D.B. 332, PC. 50



### **Consent Agenda**

Item Number: 8.I

Meeting Date: November 07, 2016

Submitted By: Michael Brillhart, County Manager

Administration

Prepared by: Angela Wooten

Item Title Lobbying Contract and Agreement for Services by

Independent Contractor - McClees Consulting, INC.

Attachments: Microsoft Word - CamdenDraft2017-2018.doc (PDF)

McLain2017EnclKSigned.pdf (PDF)

Summary:

Recommendation:

### STATE OF NORTH CAROLINA COUNTY OF CAMDEN

# CONTRACT AND AGREEMENT FOR SERVICES BY INDEPENDENT CONTRACTOR

| THIS CONTRACT AND AGREEMENT for services by an independent contractor        |
|----------------------------------