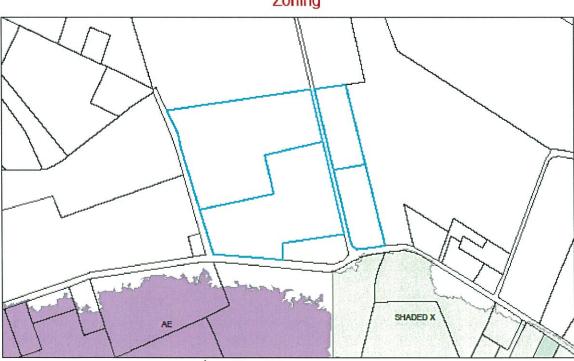

Landing)           |

#### Proposed Use(s):

Uses are the same the only change is in the density from two acres to one acre.

#### **Description of property:**

Property abuts Sandy Lane, Keeter Barn and Sharon Church Roads in South Mills Township. Property surrounded by farmland and woodland.

#### **ENVIRONMENTAL ASSESSMENT**

Streams, Creeks, Major Ditches: Mill Run Ditch.

**Distance & description of nearest outfall:** Mill Run Ditch is located to the east of the wooded portion of the property which is not included in this rezoning and will probably be utilized as the outfall.

## Land Suitability:



Land Suitabilitiy



Soils Map

## **CAMA/Comprehensive Plan Future Land Use Maps:**



CAMA Future Land Use Map



Comprehensive Plan Future Land Use Mpa

## Zoning/Floodplain Maps:





Flood Zone

#### INFRASTRUCTURE & COMMUNITY FACILITIES

Water Water line located adjacent to property on Sharon Church and Keeter Barn

Roads (6 Inch lines).

**Sewer** Four Perc tests completed on lots 1, 9, 19 and 26 from the conceptual

design (attached) and reflect shallow placement to fill area with 18" of

sand indicate some septic systems can be placed shallow

Fire District South Mills Fire District. Station located approximately 2 miles from

property and hydrant located approximately 1600 feet from property.

Schools Increasing density of development through rezoning will increase

projected number of students generated from future development.

**Traffic** Increasing density will increase traffic generation, however traffic is not

anticipated to exceed road capacities.

####