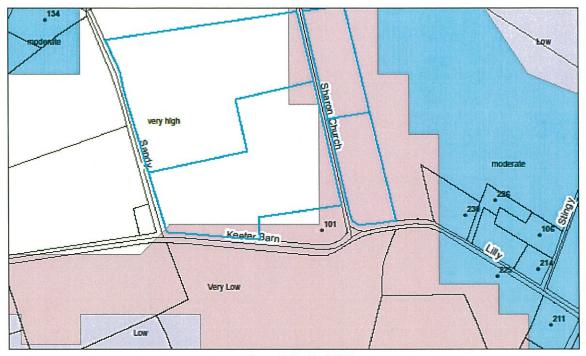

In order to better meet the County's wastewater treatment needs and prepare the required EDA grant application materials, staff is recommending that a viable WWTP site of 15-20 acres capable of supporting the operation of an amphidrome technology plant be identified within the Core Area and that preliminary geology and hydrology analyses be performed in preparation for site acquisition. Staff has had discussions with the owner of a 20 acre parcel located along HWY 343 South and the owner has indicated that he would permit these analyses on his property with the understanding that a potential land purchase would be contingent upon a positive engineering site report.

Additionally Edwin Andrews, a geology and hydrology scientist with extensive professional experience in amphidrome high-rate infiltration technology in this region has provided a fee proposal of \$15,000 to conduct geo-hydrology testing of the HWY 343 South site and prepare an evaluation as to the suitability of this preferred site for the construction of a Core Area WWTP.