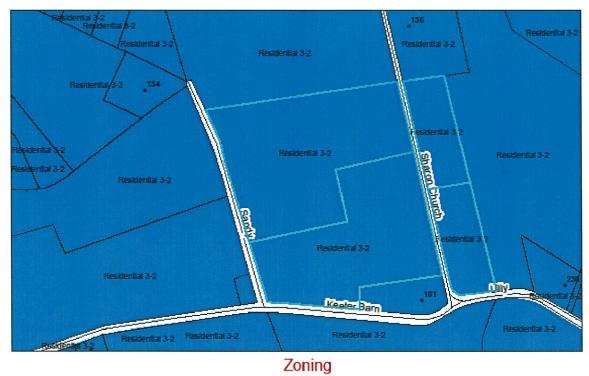

| Landing)           |

#### Proposed Use(s):

Uses are the same the only change is in the density from two acres to one acre.

#### **Description of property:**

Property abuts Sandy Lane, Keeter Barn and Sharon Church Roads in South Mills Township. Property surrounded by farmland and woodland.

#### **ENVIRONMENTAL ASSESSMENT**

Streams, Creeks, Major Ditches: Mill Run Ditch.

**Distance & description of nearest outfall:** Mill Run Ditch is located to the east of the wooded portion of the property which is not included in this rezoning and will probably be utilized as the outfall.

## Land Suitability:



Land Suitabilitiy



Soils Map

## **CAMA/Comprehensive Plan Future Land Use Maps:**



CAMA Future Land Use Map



Comprehensive Plan Future Land Use Mpa

## Zoning/Floodplain Maps:





Flood Zone

#### INFRASTRUCTURE & COMMUNITY FACILITIES

Water Water line located adjacent to property on Sharon Church and Keeter Barn

Roads (6 Inch lines).

**Sewer** Four Perc tests completed on lots 1, 9, 19 and 26 from the conceptual

design (attached) and reflect shallow placement to fill area with 18" of

sand indicate some septic systems can be placed shallow

Fire District South Mills Fire District. Station located approximately 2 miles from

property and hydrant located approximately 1600 feet from property.

Schools Increasing density of development through rezoning will increase

projected number of students generated from future development.

**Traffic** Increasing density will increase traffic generation, however traffic is not

anticipated to exceed road capacities.

###