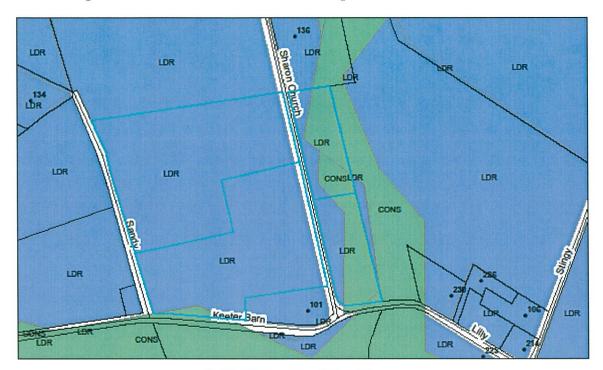

In order to better meet the County's wastewater treatment needs and prepare the required EDA grant application materials, staff is recommending that a viable WWTP site of 15-20 acres capable of supporting the operation of an amphidrome technology plant be identified within the Core Area and that preliminary geology and hydrology analyses be performed in preparation for site acquisition. Staff has had discussions with the owner of a 20 acre parcel located along HWY 343 South and the owner has indicated that he would permit these analyses on his property with the understanding that a potential land purchase would be contingent upon a positive engineering site report.

Additionally Edwin Andrews, a geology and hydrology scientist with extensive professional experience in amphidrome high-rate infiltration technology in this region has provided a fee proposal of \$15,000 to conduct geo-hydrology testing of the HWY 343 South site and prepare an evaluation as to the suitability of this preferred site for the construction of a Core Area WWTP.