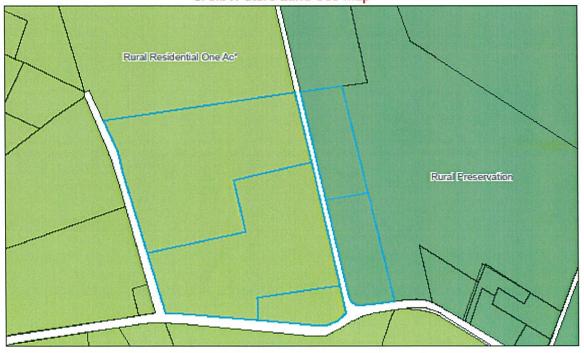

|                   |                   |                   | Landing)           |

#### Proposed Use(s):

Uses are the same the only change is in the density from two acres to one acre.

#### **Description of property:**

Property abuts Sandy Lane, Keeter Barn and Sharon Church Roads in South Mills Township. Property surrounded by farmland and woodland.

#### **ENVIRONMENTAL ASSESSMENT**

Streams, Creeks, Major Ditches: Mill Run Ditch.

**Distance & description of nearest outfall:** Mill Run Ditch is located to the east of the wooded portion of the property which is not included in this rezoning and will probably be utilized as the outfall.

## Land Suitability:



Land Suitabilitiy



Soils Map

## **CAMA/Comprehensive Plan Future Land Use Maps:**



CAMA Future Land Use Map



Comprehensive Plan Future Land Use Mpa

## Zoning/Floodplain Maps:





Flood Zone

#### INFRASTRUCTURE & COMMUNITY FACILITIES

Water Water line located adjacent to property on Sharon Church and Keeter Barn

Roads (6 Inch lines).

**Sewer** Four Perc tests completed on lots 1, 9, 19 and 26 from the conceptual

design (attached) and reflect shallow placement to fill area with 18" of

sand indicate some septic systems can be placed shallow

Fire District South Mills Fire District. Station located approximately 2 miles from

property and hydrant located approximately 1600 feet from property.

Schools Increasing density of development through rezoning will increase

projected number of students generated from future development.

**Traffic** Increasing density will increase traffic generatio