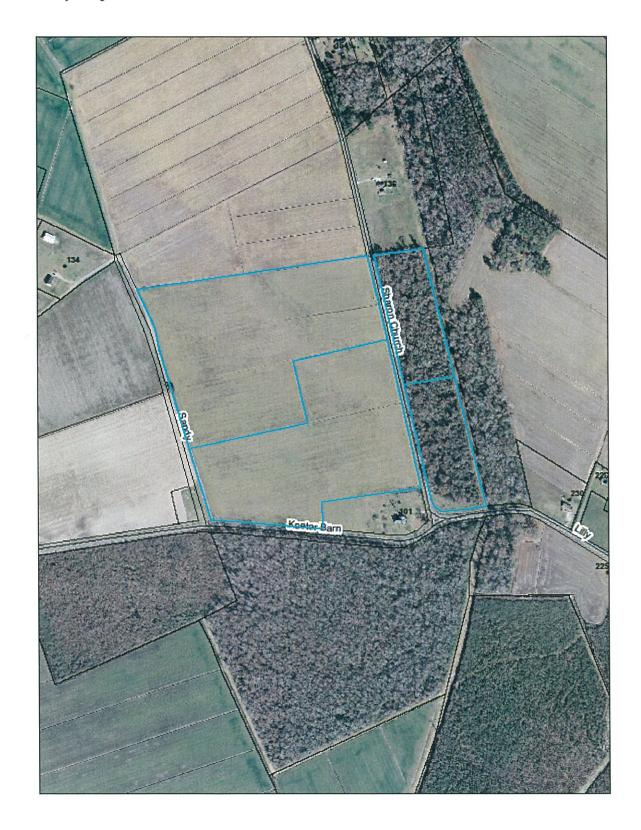

In order to better meet the County's wastewater treatment needs and prepare the required EDA grant application materials, staff is recommending that a viable WWTP site of 15-20 acres capable of supporting the operation of an amphidrome technology plant be identified within the Core Area and that preliminary geology and hydrology analyses be performed in preparation for site acquisition. Staff has had discussions with the owner of a 20 acre parcel located along HWY 343 South and the owner has indicated that he would permit these analyses on his property with the understanding that a potential land purchase would be contingent upon a positive engineering site report.