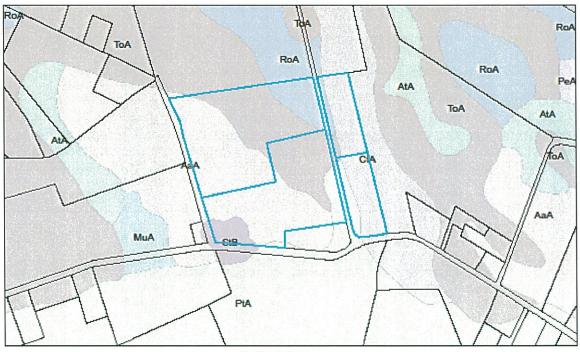

In order to better meet the County's wastewater treatment needs and prepare the required EDA grant application materials, staff is recommending that a viable WWTP site of 15-20 acres capable of supporting the operation of an amphidrome technology plant be identified within the Core Area and that preliminary geology and hydrology analyses be performed in preparation for site acquisition. Staff has had discussions with the owner of a 20 acre parcel located along HWY 343 South and the owner has indicated that he would permit these analyses on his property with the understanding that a potential land purchase would be contingent upon a positive engineering site report.

Additionally Edwin Andrews, a geology and hydrology scientist with extensive professional experience in amphidrome high-rate infiltration technology in this region has provided a fee proposal of \$15,000 to conduct geo-hydrology testing of the HWY 343 South site and prepare an evaluation as to the suitability of this preferred site for the construction of a Core Area WWTP.