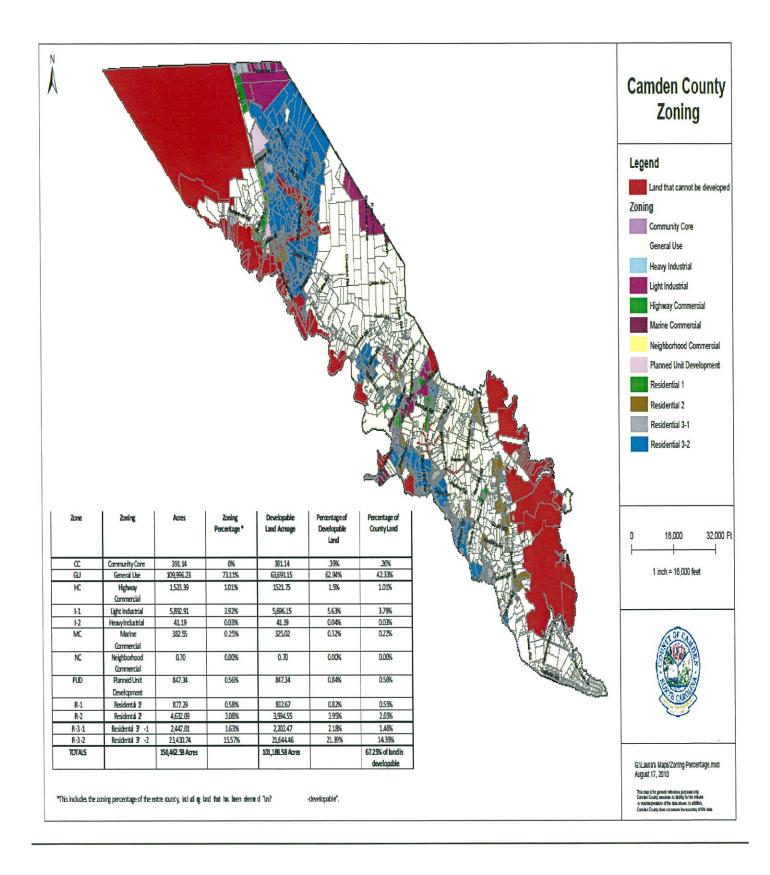

|  |    |    |            | Personal Benefits/Impact                                                 | Community Benefits/Impact      |
| With rezoning                                                        |  |    |    |            |                                                                          |                                |
| Without rezoning                                                     |  |    |    |            |                                                                          |                                |
| 1                                                                    |  |    |    |            |                                                                          |                                |

,



#### **STAFF COMMENTARY:**

The requested rezoning will increase the potential number of lots from approximately 20 to 40.

It is important to note that this request is accompanied by conceptual plans proposing an Open Space subdivision including the set-aside of 50% undeveloped open space including 10 acres across Sharon Church Road which is not part of this request. Although this is the development expected to occur, the rezoning to 1 acre minimum lot size cannot guarantee design and development of the open space subdivision proposal.

**STAFF RECOMMENDATION:** Staff recommends approval of the rezoning as it is consistent with both the CAMA Land Use Plan and Comprehensive Plan as it allows for maximum densities up to one acre.

#### PLANNING BOARD RECOMMENDATION:

Consistency Statement