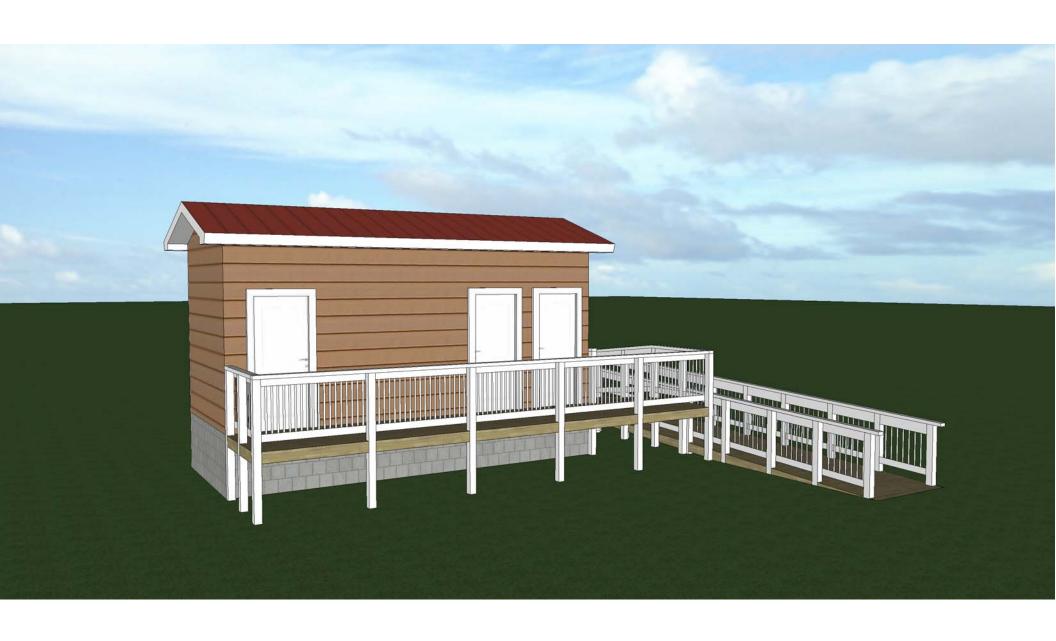

**Item Number:** 

**Old Business** 

**Meeting Date:** 

**Attachments:** 

**Restroom Proposal Quible Administration** 

**Submitted By:** Dan Porter, Planning Director

**One Mill Park Contracts** ITEM TITLE:

### **One Mill Park Restroom Facility**

Camden County, NC November 1, , 2014

We are pleased to submit this proposal for the design and construction of a new restroom facility for One Mill Park in Shiloh Township, Camden County, NC. This proposal is based on information provided on the site plans dated 8/28/14 by Quible & Associates, P.C. and follow-up discussions with Derek Dail., P.E. The scope of work below is organized by CSI's Master Format 1995 dividing the work into 16 divisions.

#### PROJECT OVERVIEW

The new restroom facility will be approximately 20′ x 8′ and will contain a men's restroom, a women's restroom and a housekeeping room. The building will consist of a wood structure, metal roof, concrete floor, and fiber-cement siding. Each restroom will contain 1 toilet fixture, 1 lavatory fixture, and 1 floor drain. Floors, walls, and ceilings will be non-absorbent for easy cleaning and low-maintenance characteristics.

#### DIVISION 6 – WOODS & PLASTICS

- o Wood stud framing as designed by NC licensed structural engineer
- o Plywood wall and roof sheathing
- o Fiber cement siding and trim on exterior walls
- o Pressure treated wood ADA ramp and deck