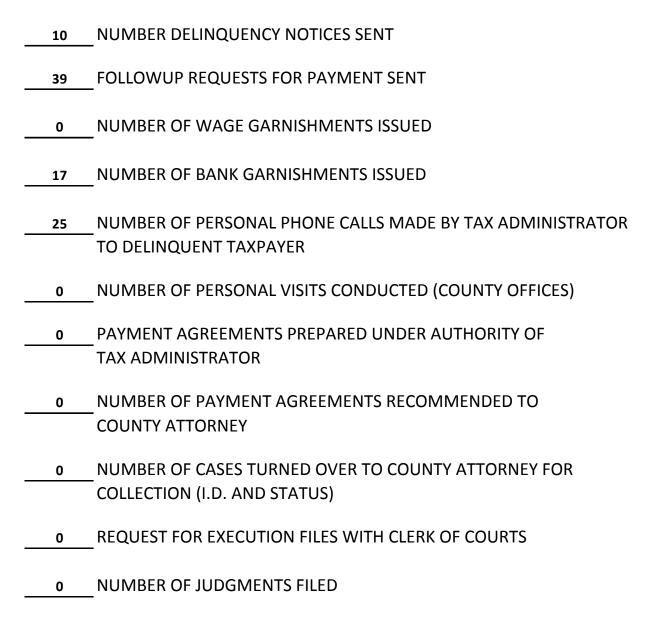

### **EFFORTS AT COLLECTION IN THE LAST 30 DAYS**

**ENDING** 

November 2014

#### BY TAX ADMINISTRATOR