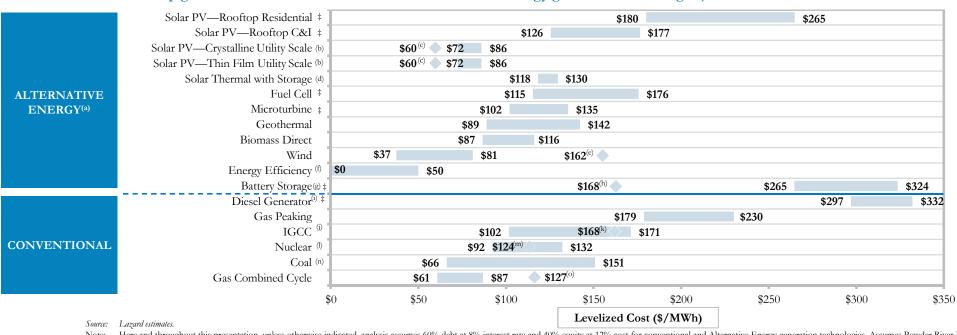

he U.S. Federal Investment Tax Credit and Production Tax Credit, Versions 6.0 – 8.0 present the LCOE on an unsubsidized basis, except as noted on the page titled "Levelized Cost of Energy—Sensitivity to U.S. Federal Tax Subsidies"

### Unsubsidized Levelized Cost of Energy Comparison

Certain Alternative Energy generation technologies are cost-competitive with conventional generation technologies under some scenarios; such observation does not take into account potential social and environmental externalities (e.g., social costs of distributed generation, environmental consequences of certain conventional generation technologies, etc.) or reliability-related considerations (e.g., transmission and back-up generation costs associated with certain Alternative Energy generation technologies)



Note: Here and throughout this presentation, unless otherwise indicated, analysis assumes 60% debt at 8% interest rate and 40% equity at 12% cost for conventional and Alternative Energy generation technologies. Assumes Powder River Basin coal price of \$1.99 per MMBtu and natural gas price of \$4.50 per MMBtu. Analysis does not reflect potential impact of recent draft rule to regulate carbon emissions under Section 111(d).

- ‡ Denotes distributed generation technology.
- (a) Analysis excludes integration costs for intermittent technologies. A variety of studies suggest integration costs ranging from \$2.00 to \$10.00 per MWh.
- (b) Low end represents single-axis tracking. High end represents fixed-tilt installation. Assumes 10 MW system in high insolation jurisdiction (e.g., Southwest U