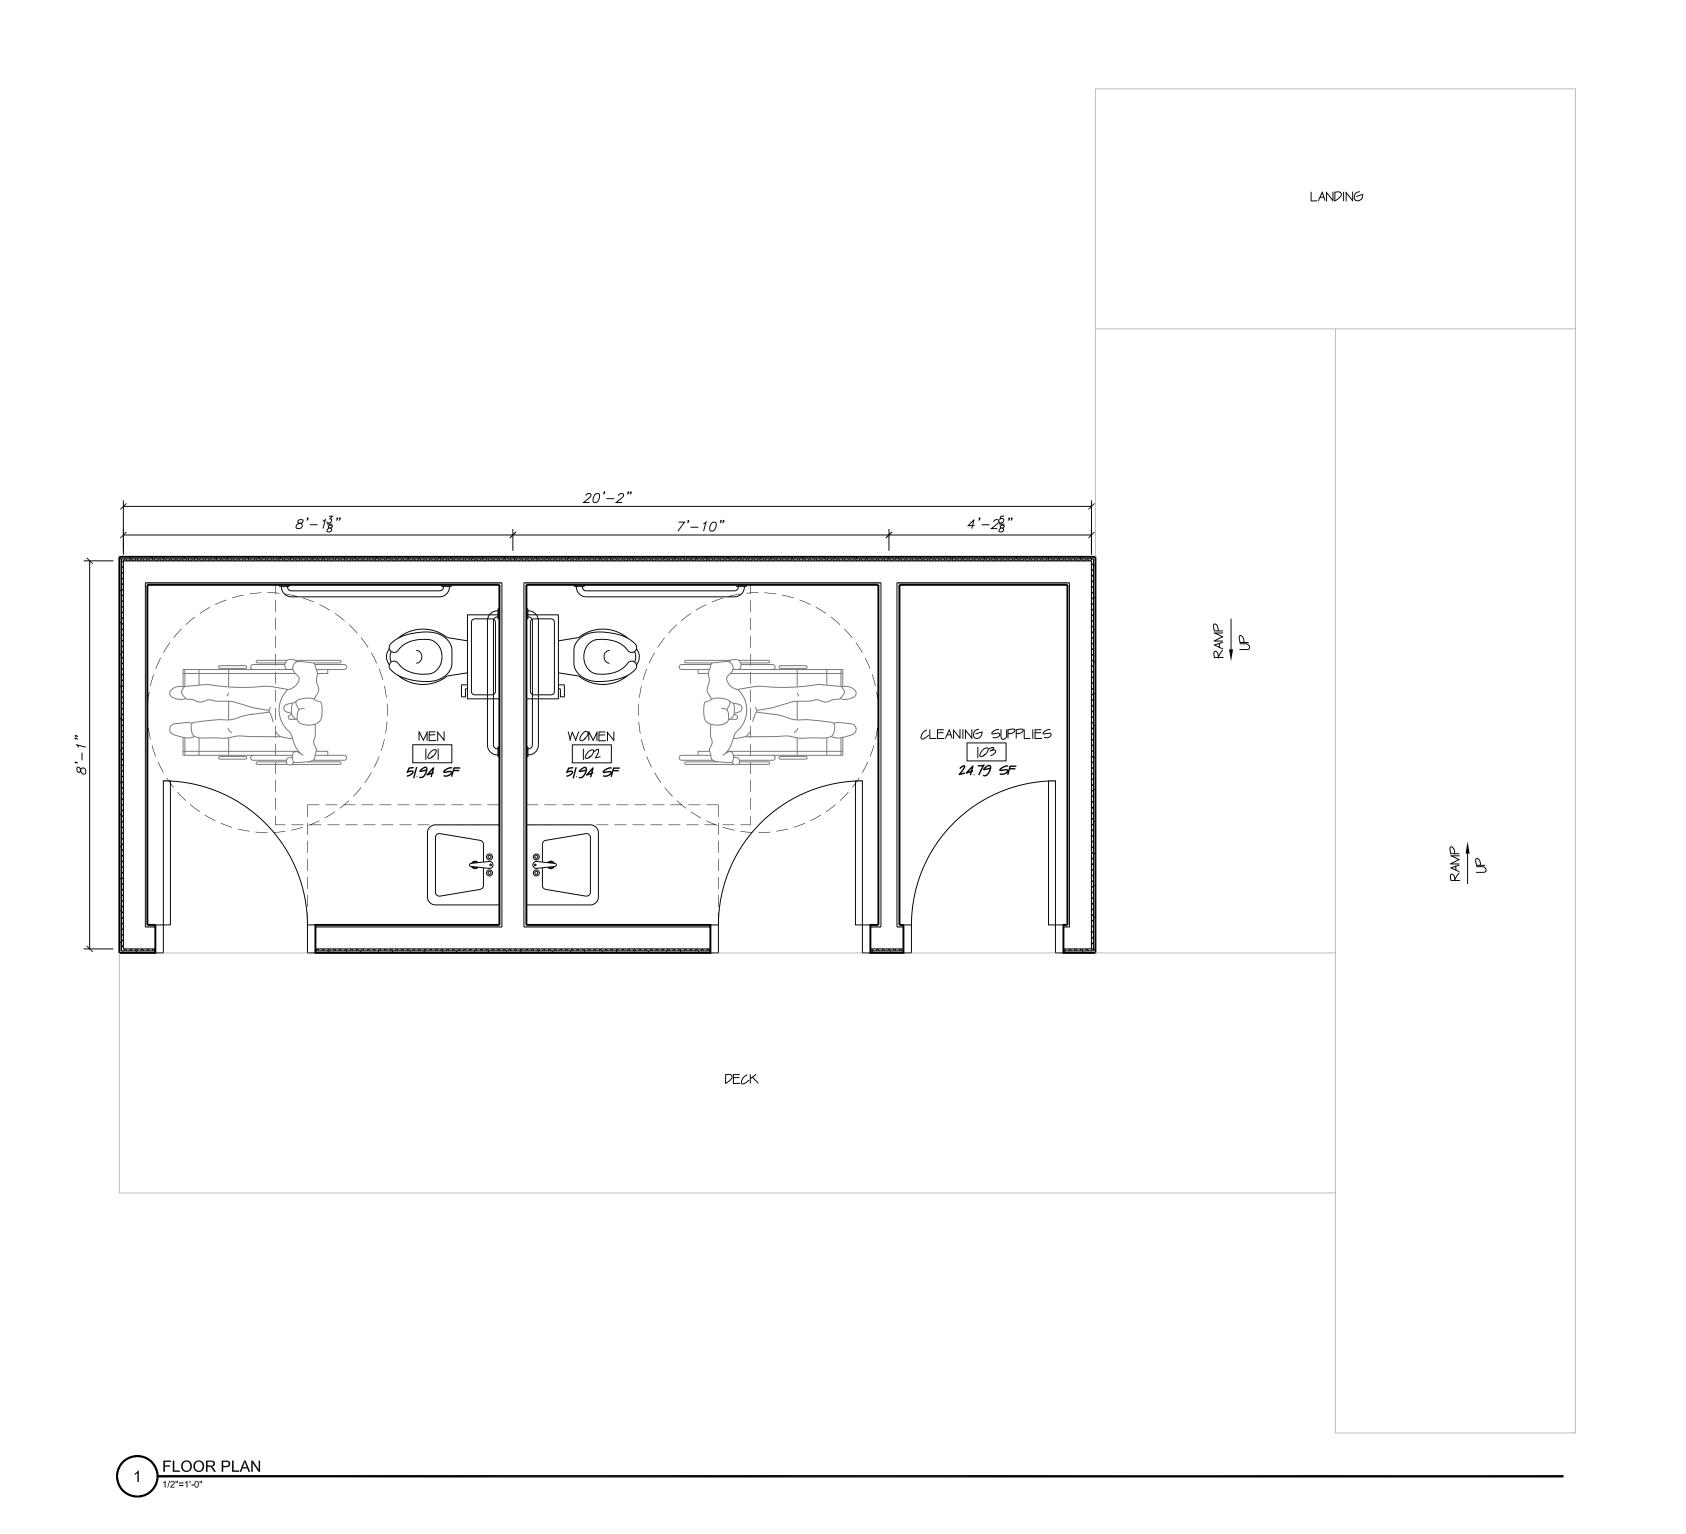

### **One Mill Park Restroom Facility**

Camden County, NC November 1, , 2014

We are pleased to submit this proposal for the design and construction of a new restroom facility for One Mill Park in Shiloh Township, Camden County, NC. This proposal is based on information provided on the site plans dated 8/28/14 by Quible & Associates, P.C. and follow-up discussions with Derek Dail., P.E. The scope of work below is organized by CSI's Master Format 1995 dividing the work into 16 divisions.

#### PROJECT OVERVIEW

The new restroom facility will be approximately 20′ x 8′ and will contain a men's restroom, a women's restroom and a housekeeping room. The building will consist of a wood structure, metal roof, concrete floor, and fiber-cement siding. Each restroom will contain 1 toilet fixture, 1 lavatory fixture, and 1 floor drain. Floors, walls, and ceilings will be non-absorbent for easy cleaning and low-maintenance characteristics.

#### • DIVISION 10 – SPECIALTIES

- o ADA grab bars signage as required by code
- o Toilet paper holders
- o Electric hand dryers
- Soap dispensers
- DIVISION 11 EQUIPMENT (NOT USED)
- DIVISION 12 FURNISHINGS (NOT USED)
- DIVISION 13 SPECIAL CONSTRUCTION (NOT USED)
- DIVISION 14 CONVEYING SYSTEMS (NOT USED)
- DIVISION 15 MECHANICAL
  - Complete plumbing and exhaust systems as designed by NC licensed engineer
  - o Plumbing
    - Fixtures to include:
      - (2) ADA compliant vitreous china toilets
      - (2) vitreous china wall-hung lavatories with metering faucets
      - (2) floor drains
      - (1) locking hose bib
      - (2) under-counter electric instantaneous water heaters
    - Drain/Waste/Vent piping within 5'-0" of building to be PVC
    - Water service piping within 5'-0" of building to be Type-L copper
    - Water distribution piping inside building to be Pex