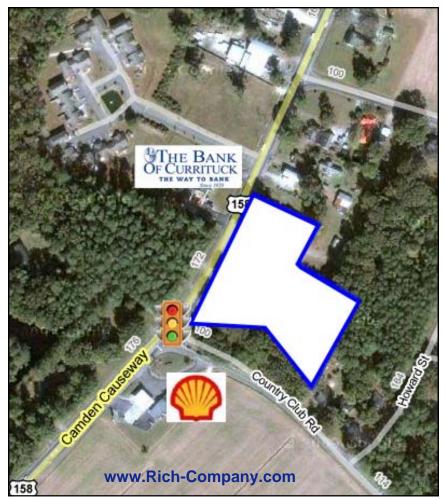

## 1.56 Acres - Camden, NC \$120,000

Alex B. Rich Broker / Developer 252-256-1279 AlexanderBRich@gmail.com

**The Rich Company** 400 South Water Street Suite 204 Elizabeth City, NC 27909

Incredible development opportunity with this 1.56 acre Commercial site on the busy corner of Highway 158 and Country Club Rd. in Camden, NC. The current widening of a 4-lane Highway 158 to highway through Camden County has made this site into a very desirable corner location with excellent visibility. This is one of the only real corner sites available in this growing area and it will be centered around one of the only two stoplights to Camden remain in after Highway 158 is widened. With a daily traffic count of 19,400 vehicles per day, this area presents an attractive area for development situated between Elizabeth City and the Outer Banks where all travelers to and from each destination will pass this site. Commercially Zoned with local Government poised to assist retail growth in this area, this property is positioned perfectly for Retail, Gas Stations. Food Service. Office. etc.. Site has abandoned home that can be removed and majority of existing trees will be cleared during highway project, which will greatly increase visibility and expand access. Small adjacent parcel can be acquired if more land is needed. Detailed plans on file to show what end product will look like after highway widening is complete.