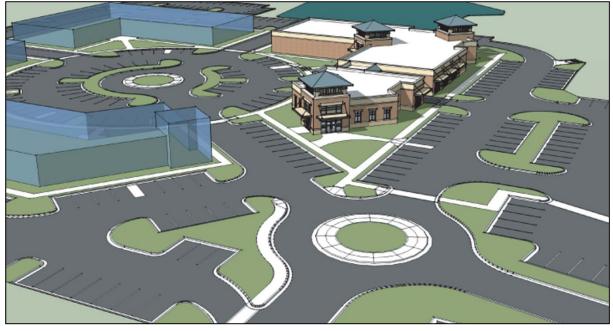

## **CAMDEN TOWNE CENTER**

Highway 158 & Highway 343 Camden, North Carolina

- Units starting at 1,400 SF
- First phase 15,000 SF; Total project 60,000 SF
- Delivery Fall 2013
- High visibility
- · Tenants include Todd's Pharmacy & a medical facility
- \$16.00 PSF
- Three 1.1 acre outparcels for sale
- Corner of Highway 158 & Highway 343; Adjacent to the Camden County Courthouse and Camden County High and Middle Schools
- Just east of Elizabeth City
- Traffic counts –13,000 VPD