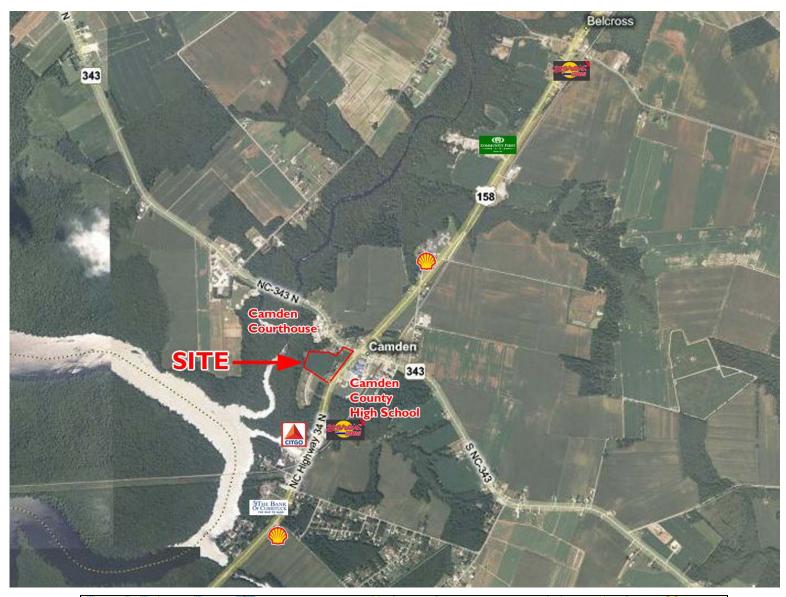

## **CAMDEN TOWNE CENTER**

Highway 158 & Highway 343 Camden, North Carolina

- Units starting at 1,400 SF
- First phase 15,000 SF; Total project 60,000 SF
- Delivery Fall 2013
- High visibility
- · Tenants include Todd's Pharmacy & a medical facility
- \$16.00 PSF
- Three 1.1 acre outparcels for sale
- Corner of Highway 158 & Highway 343; Adjacent to the Camden County Courthouse and Camden County High and Middle Schools
- Just east of Elizabeth City
- Traffic counts –13,000 VPD