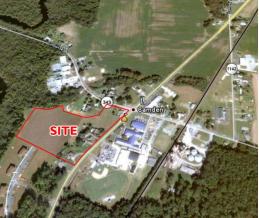

## **CAMDEN TOWNE CENTER**

Highway 158 & Highway 343 Camden, North Carolina

- Units starting at 1,400 SF
- First phase 15,000 SF; Total project 60,000 SF
- Delivery Fall 2013
- High visibility
- · Tenants include Todd's Pharmacy & a medical facility
- \$16.00 PSF
- Three 1.1 acre outparcels for sale
- Corner of Highway 158 & Highway 343; Adjacent to the Camden County Courthouse and Camden County High and Middle Schools
- Just east of Elizabeth City
- Traffic counts –13,000 VPD