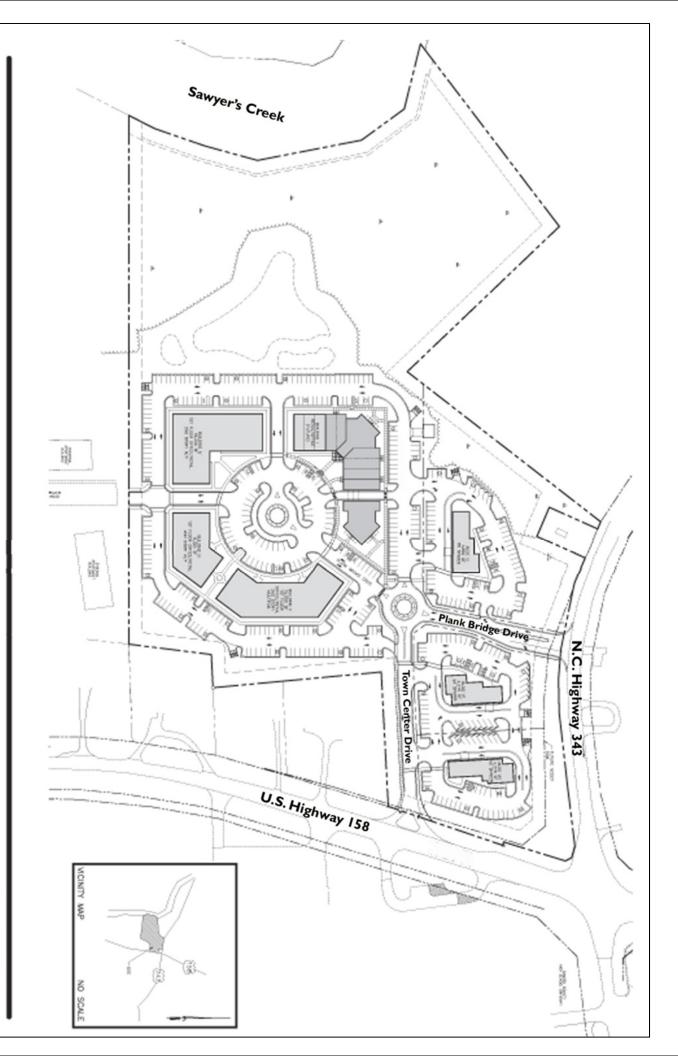

## **CAMDEN TOWNE CENTER**

Highway 158 & Highway 343 Camden, North Carolina

- Units starting at 1,400 SF
- First phase 15,000 SF; Total project 60,000 SF
- Delivery Fall 2013
- High visibility
- · Tenants include Todd's Pharmacy & a medical facility
- \$16.00 PSF
- Three 1.1 acre outparcels for sale
- Corner of Highway 158 & Highway 343; Adjacent to the Camden County Courthouse and Camden County High and Middle Schools
- Just east of Elizabeth City
- Traffic counts –13,000 VPD