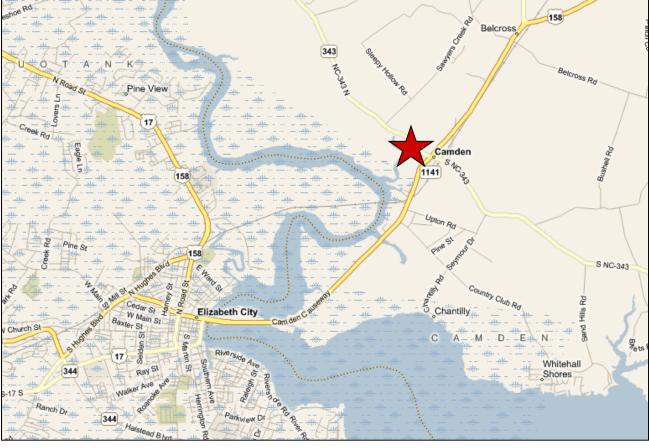

## **CAMDEN TOWNE CENTER**

Highway 158 & Highway 343 Camden, North Carolina

- Units starting at 1,400 SF
- First phase 15,000 SF; Total project 60,000 SF
- Delivery Fall 2013
- High visibility
- · Tenants include Todd's Pharmacy & a medical facility
- \$16.00 PSF
- Three 1.1 acre outparcels for sale
- Corner of Highway 158 & Highway 343; Adjacent to the Camden County Courthouse and Camden County High and Middle Schools
- Just east of Elizabeth City
- Traffic counts –13,000 VPD