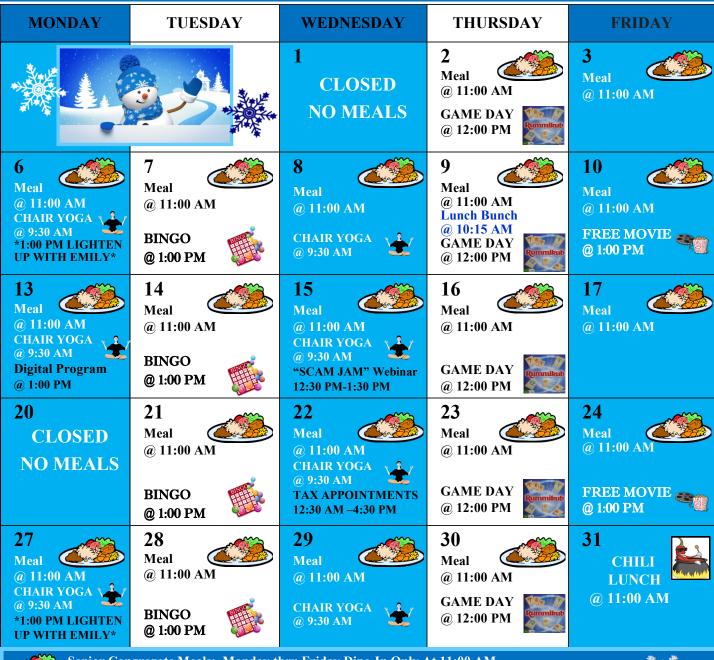

### **ACTIVITIES FOR JANUARY**

Senior Congregate Meals: Monday thru Friday Dine-In Only At 11:00 AM

Fruits & Vegetables: Monday and Wednesday 11:30 AM-12:30 PM  $\,^*$ When Available\*

**Bread: \*When Available\*** 

Bingo: Tuesday 1:00 PM-2:00 PM

Chair Yoga: Monday and Wednesday @ 9:30 AM

Computers: Available 8:00 AM-4:30 PM

Exercise Room: Available 7:00 AM-4:30 PM \*GYM assistance for equipment by appointment only\*

\*Times/Activities are Subject to Change!\*

Please call the Camden Center for Active Adults at (252) 335-2569.

### LUNCH MENU FOR JANUARY

| MONDAY                                                                                 | TUESDAY                                                                                            | WEDNESDAY                                                                                     | THURSDAY                                                                                                          | FRIDAY                                                                                         |
|----------------------------------------------------------------------------------------|----------------------------------------------------------------------------------------------------|-----------------------------------------------------------------------------------------------|-------------------------------------------------------------------------------------------------------------------|------------------------------------------------------------------------------------------------|
|                                                                                        |                                                                                                    | 1<br>CLOSED<br>NO MEALS                                                                       | 2<br>Tuna Salad, Three Bean<br>Salad, Macaroni Salad,<br>Fresh Orange, Crackers,<br>Jell-O and Milk               | BBQ Chicken, Peas,<br>Cinnamon Apples,<br>Macaroni and Cheese,<br>Cornbread and Milk           |
| 6 Beef Stroganoff, Green Beans, Applesauce, Cornbread, Pudding and Milk                | 7 Baked Pork Chop, Collards, Potatoes Au Gratin, Fruit Crisp, Roll and Milk                        | <b>8</b> Meatloaf, Lima Beans, Rice, Pineapple Chunks, Roll and Milk                          | 9 Pork BBQ Sandwich, Coleslaw, Buttered Potatoes, Fresh Orange, Graham Crackers and Milk                          | 10 Herbed Baked Chicken w/Gravy, Carrot Coins, Rice, Fruit, Yogurt, Roll and Milk              |
| Oven Fried Boneless<br>Thigh, Garden Peas,<br>Fruit, Baked Potato,<br>Roll and Milk    | 14 Spaghetti w/Meat Sauce, Tossed Salad, Baked Apples, Garlic Bread, Pudding and Milk              | 15<br>Bratwurst Sausage on<br>Bun, Coleslaw, Baked<br>Beans, Brownie and Milk                 | Baked Turkey Breast,<br>w/Gravy, Cooked<br>Carrots, Bread Stuffing,<br>Rice, Cranberry Sauce,<br>Pudding and Milk | Beef Stew w/Potatoes and<br>Vegetables, Green Beans,<br>Fruit Cobbler, Juice, Roll<br>and Milk |
| CLOSED<br>NO MEALS                                                                     | Roasted Pork w/Gravy,<br>Rice, Succotash, Fresh<br>Orange, Cornbread,<br>Cookie and Milk           | Marinated Chicken<br>Breast, Green Beans,<br>Pasta, Fruit in Gelatin,<br>Roll, Juice and Milk | 23 Seasoned Fish Filet, Broccoli, Rice Pilaf, Pineapple, Roll, Pudding and Milk                                   | 24<br>Cheeseburger, Baked<br>Beans, Baked Apples,<br>Cake and Milk                             |
| 27 Sausage and Peppers, Cooked Carrots, Roasted Potatoes, Fruit Cobbler, Roll and Milk | 28 Baked Ham, California Blend Vegetables, Sweet Potato w/Marshmallows, Pears, Roll, Cake and Milk | 29<br>Chili, Broccoli, Cheese<br>Sandwich, Jell-O, Juice<br>and Milk                          | 30 Tuna Salad, Three Bean Salad, Macaroni Salad, Fresh Orange, Crackers, Jell-O and Milk                          | 31 BBQ Chicken, Peas, Cinnamon Apples, Macaroni and Cheese, Cornbread and Milk                 |