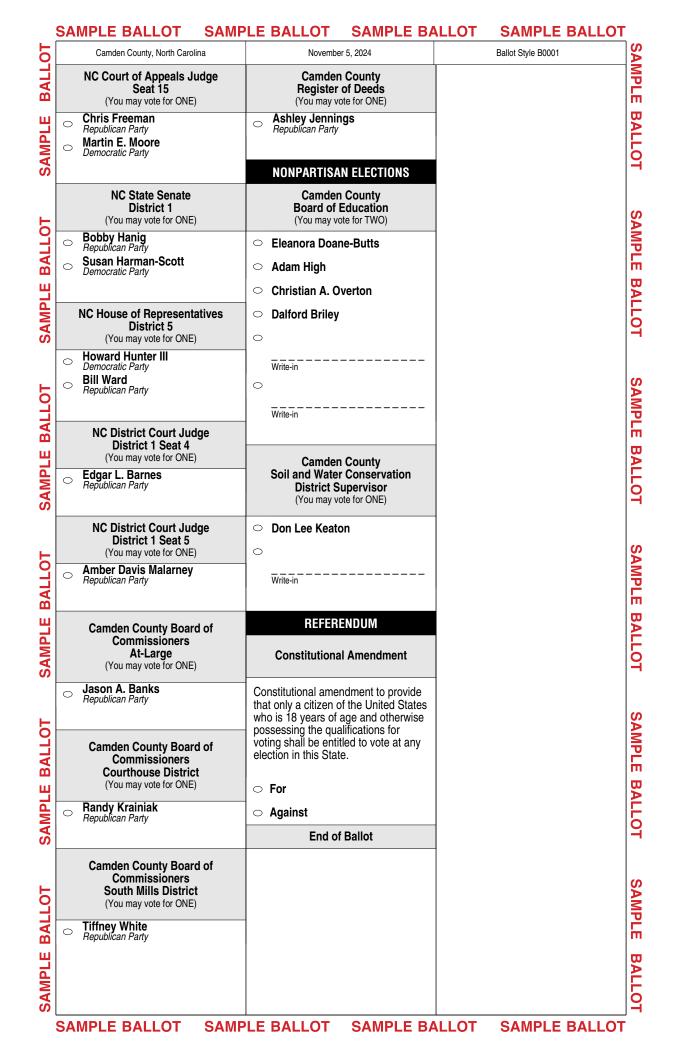

| Sample Ballot<br>Camden County, North Carolina<br>November 5, 2024                                                                                                    |                                                                                                                                                                                                                  | ALLOT SAMPLE BALLO                                                                                                                                                                      |
|-----------------------------------------------------------------------------------------------------------------------------------------------------------------------|------------------------------------------------------------------------------------------------------------------------------------------------------------------------------------------------------------------|-----------------------------------------------------------------------------------------------------------------------------------------------------------------------------------------|
| <ul> <li>A. With the marking device provided<br/>left of each candidate or selection</li> <li>B. Where authorized, you may write<br/>on the Write-in line.</li> </ul> | DT MARKING INSTRUCTIONS<br>or a black ball point pen, completely fill in th<br>of your choice as shown.<br>in a candidate by filling in the oval and writir<br>k this ballot, return it to request a replacement | ne oval to the ng the name ent.                                                                                                                                                         |
| PARTISAN ELECTIONS President and Vice President                                                                                                                       | NC Lieutenant Governor<br>(You may vote for ONE)                                                                                                                                                                 | NC Secretary of State<br>(You may vote for ONE)                                                                                                                                         |
| of the United States<br>(You may vote for ONE)<br>Kamala D. Harris<br>Tim Walz<br>Democratic Party<br>Chase Oliver<br>Mike ter Maat                                   | <ul> <li>Rachel Hunt<br/>Democratic Party</li> <li>Wayne Jones<br/>Constitution Party</li> <li>Hal Weatherman<br/>Republican Party</li> <li>Shannon W. Bray<br/>Libertarian Party</li> </ul>                     | Elaine Marshall     Democratic Party     Chad Brown     Republican Party     NC Superintendent of     Public Instruction                                                                |
| Libertarian Party <ul> <li>Jill Stein <ul> <li>Rudolph Ware</li> <li>Green Party</li> </ul> </li> <li>Randall Terry</li> </ul>                                        | NC Attorney General<br>(You may vote for ONE)                                                                                                                                                                    | (You may vote for ONE)           Maurice (Mo) Green           Democratic Party           Michele Morrow           Republican Party                                                      |
| <ul> <li>Stephen E. Broden<br/>Constitution Party</li> <li>Donald J. Trump<br/>JD Vance<br/>Republican Party</li> </ul>                                               | Democratic Party     Dan Bishop     Republican Party      NC Auditor                                                                                                                                             | NC Treasurer<br>(You may vote for ONE)                                                                                                                                                  |
| <ul> <li>Cornel West<br/>Melina Abdullah<br/>Justice for All Party</li> </ul>                                                                                         | (You may vote for ONE)          Bob Drach         Libertarian Party         Jessica Holmes         Democratic Party                                                                                              | Brad Briner     Republican Party     NC Supreme Court                                                                                                                                   |
| Write-in<br>US House of Representatives<br>District 1                                                                                                                 | Dave Boliek     Republican Party      NC Commissioner of Agriculture     (You may vote for ONE)                                                                                                                  | Associate Justice Seat 6<br>(You may vote for ONE)<br>Jefferson G. Griffin<br>Republican Party<br>Allison Riggs<br>Democratic Party                                                     |
| (You may vote for ONE)                                                                                                                                                | Sean Haugh<br>Libertarian Party     Sarah Taber<br>Democratic Party     Steve Troxler<br>Republican Party                                                                                                        | NC Court of Appeals Judge<br>Seat 12<br>(You may vote for ONE)           •         Tom Murry<br>Republican Party<br>•           •         Carolyn Jennings Thompson<br>Democratic Party |
| NC Governor<br>(You may vote for ONE)<br>Mark Robinson<br>Republican Party<br>Mike Ross<br>Libertarian Party<br>Vinny Smith<br>Constitution Party                     | NC Commissioner of Insurance<br>(You may vote for ONE)     Natasha Marcus<br>Democratic Party     Mike Causey<br>Republican Party                                                                                | NC Court of Appeals Judge<br>Seat 14<br>(You may vote for ONE)<br>Ed Eldred<br>Democratic Party<br>Valerie Zachary<br>Bourblices Barty                                                  |
| Josh Stein<br>Democratic Party<br>Wayne Turner<br>Green Party                                                                                                         | NC Commissioner of Labor<br>(You may vote for ONE)<br>Luke Farley<br>Republican Party<br>Braxton Winston II<br>Democratic Party                                                                                  | Republican Party                                                                                                                                                                        |
|                                                                                                                                                                       | Democratic Party                                                                                                                                                                                                 | Continue voting<br>next side                                                                                                                                                            |