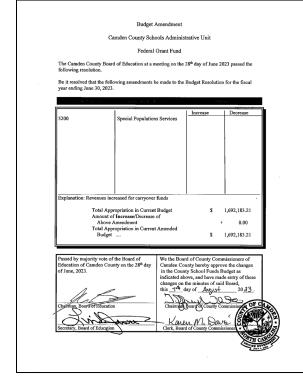

tructional Services Special Populations Services Alternative Programs & Service School-Based Support Services Special Population Support Operational Support Services Nutrition Services Payments to Other Gov't Units Decrease 253,099,55 245,959.86 3,574.58 s increased for carryover funds Total Appropriation in Current Budget Amount of Increase/Decrease of Above Amendment Total Appropriation in Current Amended Budget .... \$ 1,692,183.21 + 0.00 \$ 1,692,183.21 We the Board of County Commissioners of Camden County hereby approve the changes in the County School Funds Budget as indicated above, and have made entry of these changes on the minutes of said Board, this 1 db day of August 2023 assed by majority vote of the Board of ducation of Camden County on the 28th day f June, 2023. M. Davis

















# D. Pickups, Releases & Refunds

| NAME                         | REASON                                 | NO.                       |
|------------------------------|----------------------------------------|---------------------------|
|                              |                                        |                           |
| Tara Ann Jimenez             | Turned in Plates - Refund              | Pick-up/22787             |
| Tara Arm Simenez             | \$124.60                               | 51360112                  |
|                              | V124.00                                | 0.000112                  |
| Thomas Jeffrey Schneider     | Turned in Plates - Refund              | Pick-up/22783             |
|                              | \$246