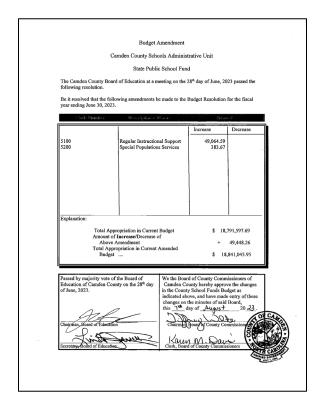

budget ordinance for the fiscal year ending June 30, 2024. Section 1. To amend the General Fund as follows: AMOUNT INCREASE DECREASE ACCT NUMBER DESCRIPTION OF ACCT Miscellaneous \$10,000 Expenses 405300-523000 Non-Capitalized Equipment This Budget Amendment is made to appropriate funds to appropriate monies received in the equipment line for Shiloh Courthouse Fire Commission. This will result in no change to the Contingency of the General Fund. Balance in Contingency \$40,000.00 Section 2. Copies of this budget amendment shall be furnished to the Clerk to the Governing Board and to the Budget Officer and the Finance Officer for their direction Adopted this 7th day of August, 2023. Chair, Board of Commissioners Karen M. Dave Clerk to Board of Commissioners

# C. School Budget Amendments





# Budget Amendment Camden County Schools Administrative Unit Federal Grant Fund The Camden County Board of Education at a meeting on the $28^{th}$ day of June 2023 passed the following resolution. Be it resolved that the following amendments be made to the Budget Resolution for the fiscal year ending June 30,2023. Regular Instructional Services Special Populations Services Alternative Programs & Service School-Based Support Services Special Population Support Operational Support Services Nutrition Services Payments to Other Gov't Units Decrease 253,099,55 245,959.86 3,574.58 s increased for carryover funds Total Appropriation in Current Budget Amount of Increase/Decrease of Above Amendment Total Appropriation in Current Amended Budget .... \$ 1,692,183.21 + 0.00 \$ 1,692,183.21 We the