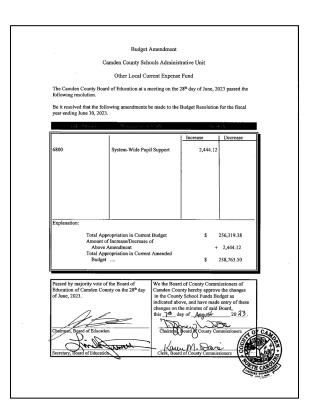

Section 1. To amend the General Fund as follows:

|                 |                     | AMOUNT   |          |  |  |  |  |  |  |
|-----------------|---------------------|----------|----------|--|--|--|--|--|--|
| ACCT NUMBER     | DESCRIPTION OF ACCT | INCREASE | DECREASE |  |  |  |  |  |  |
| Revenues        |                     |          |          |  |  |  |  |  |  |
| 10360510-434898 | Grant Revenues      | \$10,000 |          |  |  |  |  |  |  |
| Expenses        |                     |          |          |  |  |  |  |  |  |
| 105100-574400   | Grant Purchases     | 10,000   |          |  |  |  |  |  |  |

This Budget Amendment is made to appropriate funds that were received from Grant monies received for the Sheriff's Department.

This will result in no change to the Contingency of the General Fund.

Balance in Contingency \$40,000.00