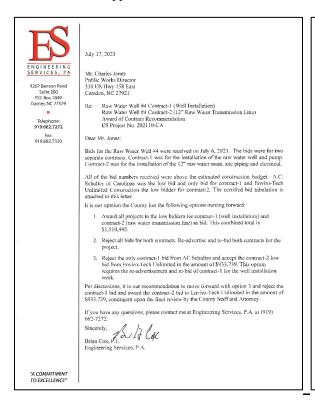

# B. Well Site #4 Bids and Contract Award – Chuck Jones

The bid solicitation for the development of Well Site #4 was issued in two parts. The first contract (Contract-1) was for drilling of the well, including testing and development. The second contract (Contract-2) was for the installation of the raw water transmission line. When the bid was first advertised, there were not enough submissions to open. The project was re-advertised and the bids were opened. There were three for Contract-2 and one for Contract-1.

Since there was still only one bid for Contract-1, it would be in the best interest of the county to put it back out for bid. This would allow any other bidders to submit and hopefully lower the cost.

The original appropriation for this project was \$1,000,000. The higher than expected bids require that all scenarios are considered to allow this project to proceed with the lowest cost incurred.

Staff recommends rejecting the single for Contract-1 and re-advertising. Staff recommends awarding the bid for Contract-2 to the apparent low bidder.