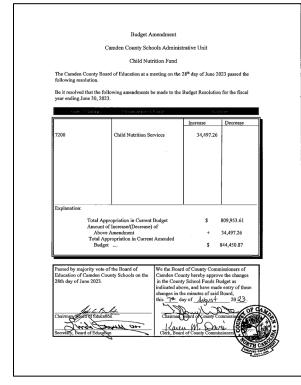

This Budget Amendment is made to appropriate funds that were received from the ABC Store to the Sheriff's Department.

This will result in no change to the Contingency of the General Fund.

Balance in Contingency \$40,000.00

Section 2. Copies of this budget amendment shall be furnished to the Clerk to the Governing Board and to the Budget Officer and the Finance Officer for their direction. Adopted this 7th day of August, 2023.

CAMDEN COUNTY BUDGET AMENDMENT

BE TF ORDAINED by the Governing Board of the County of Camden, North Carolina that the following amendment be made to the annual budget ordinance for the fiscal year ending June 30, 2024.