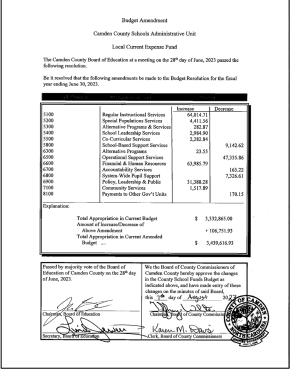

udget ordinance for the fiscal year ending June 30, 2024. Section 1. To amend the General Fund as follows: AMOUNT INCREASE DECREASE ACCT NUMBER DESCRIPTION OF ACCT Miscellaneous \$10,000 Expenses 405300-523000 Non-Capitalized Equipment This Budget Amendment is made to appropriate funds to appropriate monies received in the equipment line for Shiloh Courthouse Fire Commission. This will result in no change to the Contingency of the General Fund. Balance in Contingency \$40,000.00 Section 2. Copies of this budget amendment shall be furnished to the Clerk to the Governing Board and to the Budget Officer and the Finance Officer for their direction Adopted this 7th day of August, 2023. Chair, Board of Commissioners Karen M. Dave Clerk to Board of Commissioners

# C. School Budget Amendments





# Budget Amendment Camden County Schools Administrative Unit Federal Grant Fund The Camden County Board of Education at a meeting on the $28^{th}$ day of June 2023 passed the following resolution. Be it resolved that the following amendments be made to the Budget Resolution for the fiscal year ending June 30,2023. Regular Instructional Services Special Populations Services Alternative Programs & Service School-Based Support Services Special Population Support Operational Support Services Nutrition Services Payments to Other Gov't Units Decrease 253,099,55 245,959.86 3,574.58 s increased for carryover funds Total Appropriation in Current Budget Amount of Increase/Decrease of Above Amendment Total Appropriation in Current Amended Budget .... \$ 1,692,183.21 + 0.00 \$ 1,692,183.21 We the Bo