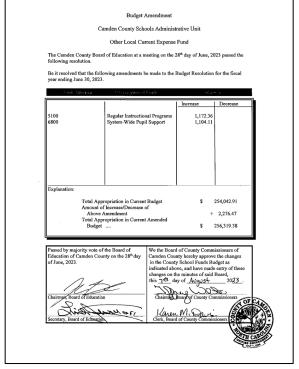

### 2023-24-BA00

### CAMDEN COUNTY BUDGET AMENDMENT

BE IT ORDAINED by the Governing Board of the County of Camden, North Carolina that the following amendment be made to the annual budget ordinance for the fiscal year ending June 30, 2024.