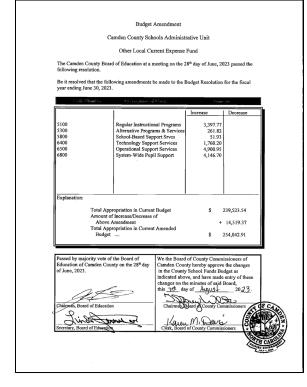

This Budget Amendment is made to appropriate funds that were received from donations received for the Sheriff's Department.

Section 2. Copies of this budget amendment shall be furnished to the Clerk to the Governing Board and to the Budget Officer and the Finance Officer for their direction. Adopted this 7<sup>th</sup> day of August, 2023.

Chair, Board of Commissioners

DESCRIPTION OF ACCT

Private Donations

This will result in no change to the Contingency of the General Fund.

Sheriff's Fund Raisers

AMOUNT INCREASE DECREASE

\$1,210

Section 1. To amend the General Fund as follows:

ACCT NUMBER

Revenues 10385510-402001

Expenses 105100-551400

Balance in Contingency \$40,000.00

Karen M. Davy

Clerk to Board of Commissioners

Kaur M. Caura
Clerk to Board of Commissioners

Chair, Board of Commissioners