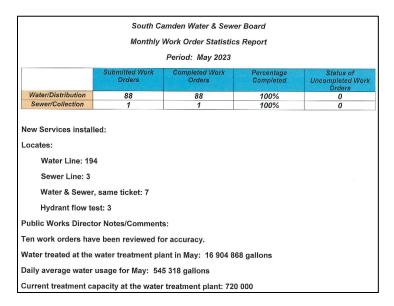

Randy Krainiak

AYES: Tiffney White, Ross Munro, Randy Krainiak, Troy Leary, Sissy Aydlett

#### Motion to appoint Chair Tiffney White as the alternate voting delegate for the NCACC Annual Conference.

RESULT: PASSED [5-0]
MOVER: Sissy Aydlett

AYES: Tiffney White, Ross Munro, Randy Krainiak, Troy Leary, Sissy Aydlett

#### South Camden Water & Sewer District Board of Directors

Chair White recessed the Board of Commissioners and called to order the South Camden Water & Sewer District Board of Directors Meeting.

Public Comments - None

#### Consideration of the Agenda

#### Motion to approve the agenda as presented.

RESULT: PASSED [5-0]
MOVER: Tiffney White

AYES: Tiffney White, Ross Munro, Randy Krainiak, Troy Leary, Sissy Aydlett

#### New Business

## A. Monthly Report – Chuck Jones



| Month          | Monthly Total | Average Daily Use |
|----------------|---------------|-------------------|
| January 2023   | 14,795,679    | .477,280          |
| February 2023  | 12,740,740    | .455,026          |
| March 2023     | 14,196,970    | .457,967          |
| April 2023     | 15,392,856    | .513,095          |
| May 2023       | 16,904,868    | .545,318          |
| June 2023      |               |                   |
| July 2023      |               |                   |
| August 2023    |               |                   |
| September 2023 |               |                   |
| October 2023   |               |                   |
| November 2023  |               |                   |
| December 2023  |               |                   |
| Yearly Totals  |