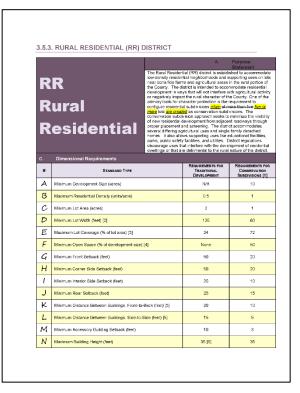

#### Camden County Board of Commissioners July 3, 2023; 7:00 PM Camden Public Library Boardroom 118 Hwy 343 North