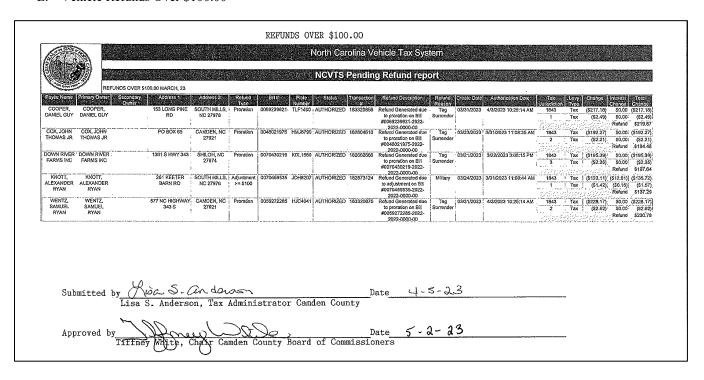

## A. Tax Report - Lisa Anderson

| MONTHLY REPORT OF THE TAX ADMINISTRATOR TO CAMDEN COUNTY BOARD OF COMMISSIONERS  OUTSTANDING TAX DELINQUENCIES BY YEAR |               |                   |  |  |  |  |  |  |  |  |  |
|------------------------------------------------------------------------------------------------------------------------|---------------|-------------------|--|--|--|--|--|--|--|--|--|
|                                                                                                                        |               |                   |  |  |  |  |  |  |  |  |  |
| YEAR                                                                                                                   | REAL PROPERTY | PERSONAL PROPERTY |  |  |  |  |  |  |  |  |  |
| 2022                                                                                                                   | 295,948.12    | 47,680.00         |  |  |  |  |  |  |  |  |  |
| 2021                                                                                                                   | 111,295.09    | 8,308.80          |  |  |  |  |  |  |  |  |  |
| 2020                                                                                                                   | 45,867.62     | 3,460.35          |  |  |  |  |  |  |  |  |  |
| 2019                                                                                                                   | 24,706.50     | 1,854.32          |  |  |  |  |  |  |  |  |  |
| 2018                                                                                                                   | 18,461.77     | 1,080.65          |  |  |  |  |  |  |  |  |  |
| 2017                                                                                                                   | 11,434.96     | 1,289.46          |  |  |  |  |  |  |  |  |  |
| 2016                                                                                                                   | 7,439.45      | 1,035.04          |  |  |  |  |  |  |  |  |  |
| 2015                                                                                                                   | 6,123.07      | 628.26            |  |  |  |  |  |  |  |  |  |
| 2014                                                                                                                   | 8,137.17      | 969.00            |  |  |  |  |  |  |  |  |  |
| 2013                                                                                                                   | 6,233.41      | 4,618.93          |  |  |  |  |  |  |  |  |  |

| TOTAL REAL PROPERTY TAX UNCOL  | LECTED     | 535,647.16                |
|--------------------------------|------------|---------------------------|
| TOTAL PERSONAL PROPERTY UNCO   | LLECTED    | 70,924.81                 |
| TEN YEAR PERCENTAGE COLLECTIO  | N RATE     | 99.33%                    |
| COLLECTION FOR 2023 vs. 2022   |            | 165,513.30 vs. 127,030.46 |
| LAST 3 YEARS PERCENTAGE COLLEG | CTION RATE |                           |
| 2022                           | 96.49%     |                           |
| 2021                           | 98.75%     |                           |
| 2020                           | 99.38%     |                           |

|     | EFFORTS AT COLLECTION IN THE LAST 30 DAYS ENDING March 2023 BY TAX ADMINISTRATOR   |
|-----|------------------------------------------------------------------------------------|
| 908 | NUMBER DELINQUENCY NOTICES SENT                                                    |
| 32  | FOLLOWUP REQUESTS FOR PAYMENT SENT                                                 |
| 3   | _NUMBER OF WAGE GARNISHMENTS ISSUED                                                |
| 2   | _NUMBER OF BANK GARNISHMENTS ISSUED                                                |
| 29  | _NUMBER OF PERSONAL PHONE CALLS MADE BY TAX ADMINISTRATOR TO DELINQUENT TAXPAYER   |
| 0   | NUMBER OF PERSONAL VISITS CONDUCTED (COUNTY OFFICES)                               |
|     | PAYMENT AGREEMENTS PREPARED UNDER AUTHORITY OF TAX ADMINISTRATOR                   |
| 0   | NUMBER OF PAYMENT AGREEMENTS RECOMMENDED TO COUNTY ATTORNEY                        |
| 0   | NUMBER OF CASES TURNED OVER TO COUNTY ATTORNEY FOR<br>COLLECTION (I.D. AND STATUS) |
| 0   | REQUEST FOR EXECUTION FILES WITH CLERK OF COURTS                                   |
| 0   | _NUMBER OF JUDGMENTS FILED                                                         |