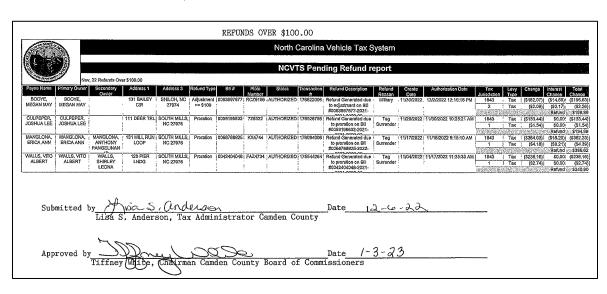

### A. Tax Report – Lisa Anderson

# MONTHLY REPORT OF THE TAX ADMINISTRATOR TO THE CAMDEN COUNTY BOARD OF COMMISSIONERS