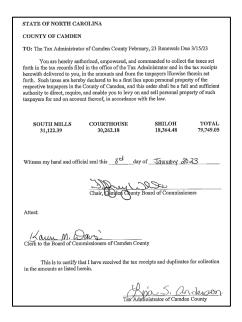

### A. Tax Report – Lisa Anderson

# MONTHLY REPORT OF THE TAX ADMINISTRATOR TO THE CAMDEN COUNTY BOARD OF COMMISSIONERS