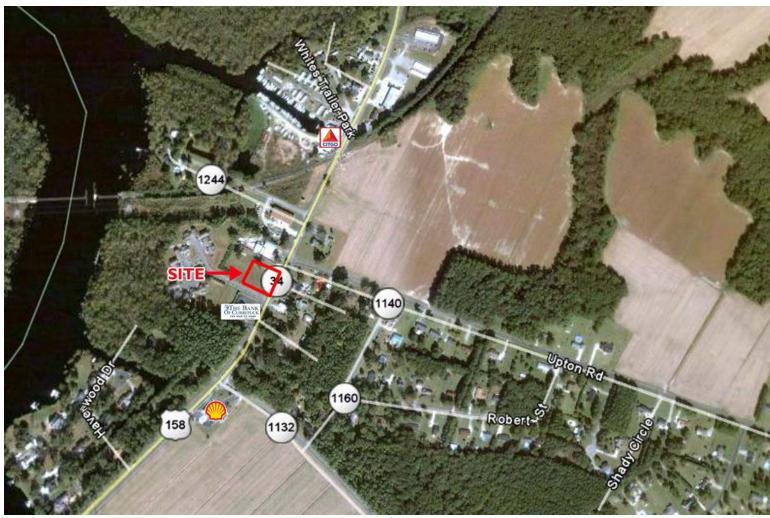

## 178 US 158 West

Camden, North Carolina

- 1.5 Acres
- \$375,000
- Located on Highway 158 next to The Bank of Currituck
- Near Camden County Courthouse & Camden County High and Middle Schools
- East of Elizabeth City
- Traffic count 13,000 VPD