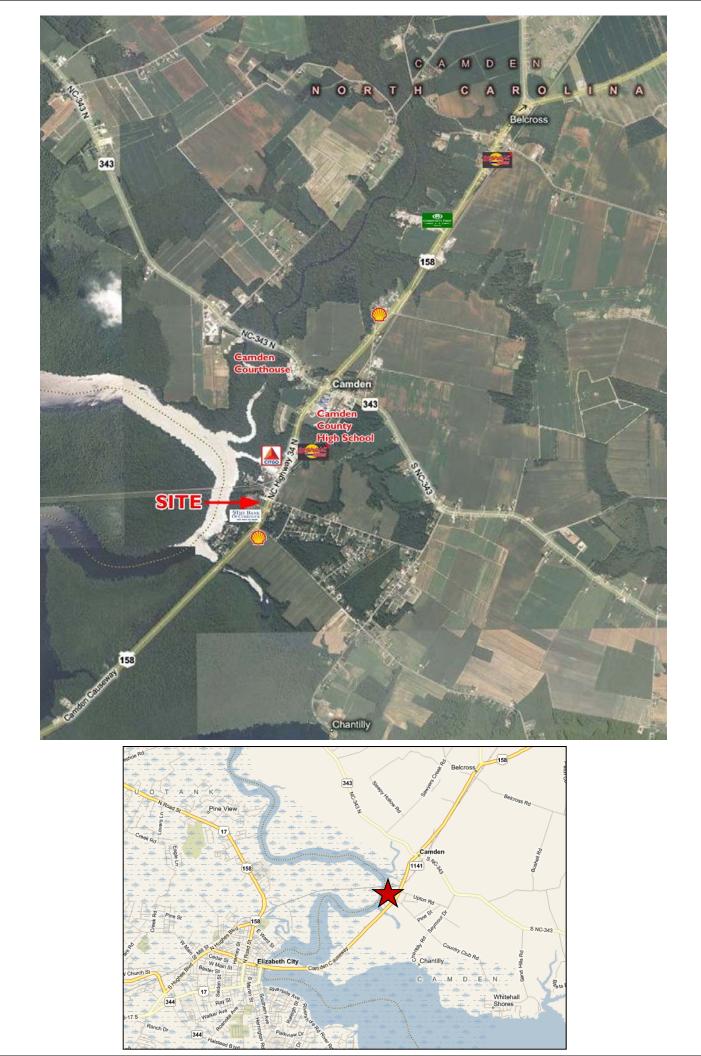

## 178 US 158 West

Camden, North Carolina

- 1.5 Acres
- \$375,000
- Located on Highway 158 next to The Bank of Currituck
- Near Camden County Courthouse & Camden County High and Middle Schools
- East of Elizabeth City
- Traffic count 13,000 VPD