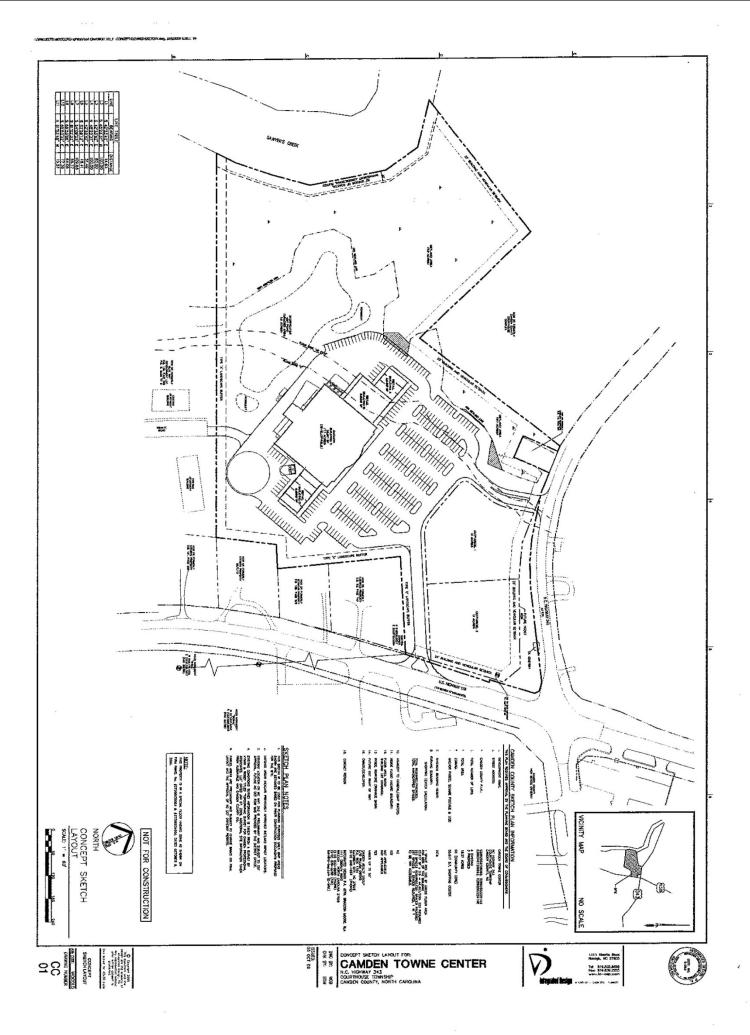

## **CAMDEN TOWNE CENTER**

Highway 158 & Highway 343 Camden, North Carolina

- Units starting at 1,400 SF
- 60,000 SF
- Delivery Fall 2013
- · High visibility
- Tenants include Todd's Pharmacy & a medical facility
- \$16.00 PSF
- Three 1.1 acre outparcels for sale
- Corner of Highway 158 & Highway 343; Adjacent to the Camden County Courthouse and Camden County High and Middle Schools
- Just east of Elizabeth City
- Traffic counts –13,000 VPD