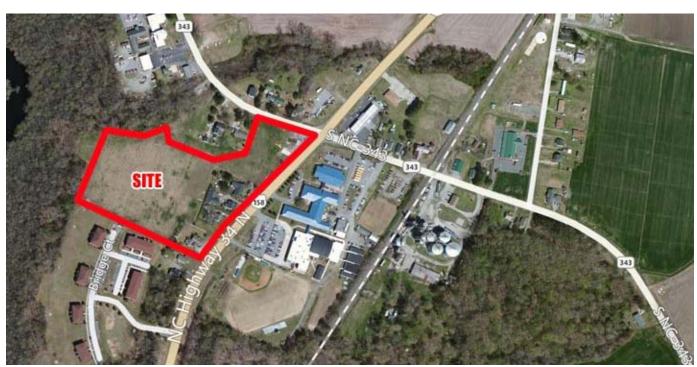

## **CAMDEN TOWNE CENTER**

Highway 158 & Highway 343 Camden, North Carolina

- Units starting at 1,400 SF
- 60,000 SF
- Delivery Fall 2013
- · High visibility
- Tenants include Todd's Pharmacy & a medical facility
- \$16.00 PSF
- Three 1.1 acre outparcels for sale
- Corner of Highway 158 & Highway 343; Adjacent to the Camden County Courthouse and Camden County High and Middle Schools
- Just east of Elizabeth City
- Traffic counts –13,000 VPD