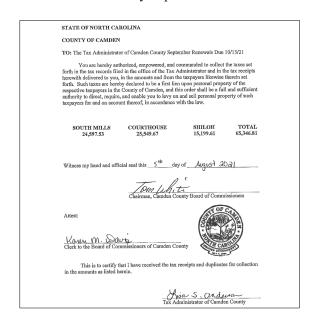

#### A. Tax Report - Lisa Anderson

|      | MONTHLY REPORT OF THE TAX ADMINISTRATOR TO THE CAMDEN COUNTY BOARD OF COMMISSIONERS  OUTSTANDING TAX DELINQUENCIES BY YEAR |                   |  |  |  |  |  |  |
|------|----------------------------------------------------------------------------------------------------------------------------|-------------------|--|--|--|--|--|--|
| YEAR | REAL PROPERTY                                                                                                              | PERSONAL PROPERTY |  |  |  |  |  |  |
| 2020 | 146,418.57                                                                                                                 | 9,428.93          |  |  |  |  |  |  |
| 2019 | 64,712.37                                                                                                                  | 3,728.79          |  |  |  |  |  |  |
| 2018 | 28,922.86                                                                                                                  | 1,928.11          |  |  |  |  |  |  |
| 2017 | 21,174.99                                                                                                                  | 2,159.23          |  |  |  |  |  |  |
| 2016 | 9,163.41                                                                                                                   | 1,255.44          |  |  |  |  |  |  |
| 2015 | 6,791.79                                                                                                                   | 697.90            |  |  |  |  |  |  |
| 2014 | 9,893.85                                                                                                                   | 1,030.08          |  |  |  |  |  |  |
| 2013 | 6,839.17                                                                                                                   | 4,694.65          |  |  |  |  |  |  |
| 2012 | 5,683.74                                                                                                                   | 7,328.61          |  |  |  |  |  |  |
| 2011 | 4,572.09                                                                                                                   | 6,268.57          |  |  |  |  |  |  |

| TOTAL REAL PROPERT | Y TAX UNCOLLECTED     | 304,172.84              |
|--------------------|-----------------------|-------------------------|
| TOTAL PERSONAL PRO | OPERTY UNCOLLECTED    | 38,520.31               |
| TEN YEAR PERCENTAG | GE COLLECTION RATE    | 99.55%                  |
| COLLECTION FOR 2   | 021 vs. 2020          | 13,246.28 vs. 19,290.95 |
| LAST 3 YEARS PERCE | NTAGE COLLECTION RATE |                         |
| 2020               | 98.03%                |                         |
| 2019               | 99.11%                |                         |
| 2018               | 99.59%                |                         |