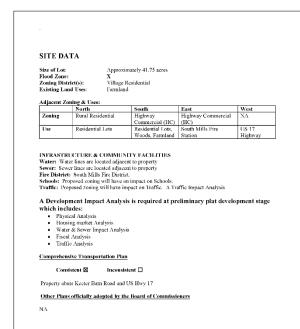

#### Motion to open the Public Hearing for Keeter Barn LLC Rezoning Request.

RESULT: PASSED [4-0]
MOVER: Ross Munro

AYES: Tom White, Ross Munro, Clayton Riggs, Tiffney White

**ABSENT:** Randy Krainiak

Keeter Barn LLC has requested a map amendment for approximately 42 acres from Village Residential (VR) to Suburban Residential (SR). The property is located in South Mills on the south east corner of Keeter Barn Road and US Hwy 17.

Proposed Use(s) — The proposed use is to develop into a subdivision. However, any use permitted for Suburban Residential in the UDO and Article 151.4.3.10 Principle Use Table will be allowed.

Description/History of property: The property is located in South Mills on the acoust corner of Kacter Barn Road and US Hoy 17. The proced D number for the approximately 41.75 secses to 11–7080-0.03-670-0.000. The property is being used as farmland in the South Mills Township, "The property was previously recorned from Highway Commercial to Village Residential with UDO 2019-03-04 and Ordinace 2019-03-01. This application is to request erzoning of the property from the Village Residential Zoning District to Suburban Resid