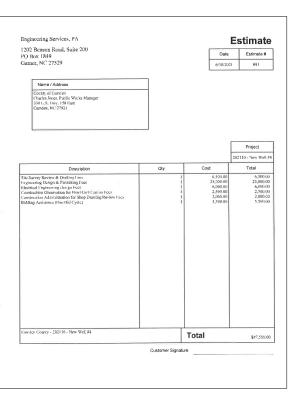

# B. Engineering Services for New Water Well - Chuck Jones

# Motion to approve the proposal with Engineering Services for services for the new water well.

RESULT: PASSED [4-0]
MOVER: Clayton Riggs

**AYES:** Tom White, Ross Munro, Clayton Riggs, Tiffney White

ABSENT: Randy Krainiak