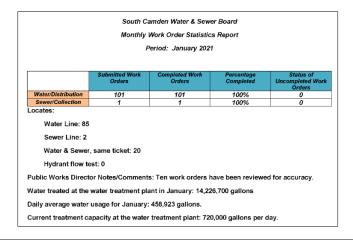

### New Business

A. Monthly Report - David Credle

|        | SOUTH CAMDEN WATER &   | SEWER BOARD         |             |                    |                  |               |               |                    |                     |
|--------|------------------------|---------------------|-------------|--------------------|------------------|---------------|---------------|--------------------|---------------------|
|        | MONTHLY WATER STATISTI | CS REPORT           |             |                    |                  |               |               |                    |                     |
| Date   | Work Orders Submitted  | Percentage Complete | Uncompleted | Water/Distribution | Sewer/Collection | Water Locates | Sewer Locates | Water/Sewer Locate | Hydrant Flow Test   |
| 2020   |                        |                     |             |                    |                  |               |               |                    |                     |
| Jan    | 111                    | 100%                | 0%          | 110                | 1                | 47            | 8             | 9                  | 0                   |
| Feb    | 48                     | 100%                | 0%          | 47                 | 1                | 92            | 6             | 0                  | 0                   |
| March  | 41                     | 100%                | 0%          | 39                 | 2                | 51            | 18            | 4                  | 0                   |
| April  | 51                     | 100%                | 0%          | 49                 | 2                | 89            | 8             | 17                 | 0                   |
| May    | 48                     | 100%                | 0%          | 46                 | 2                | 88            | 15            | 2                  | 0 flow/15 (painted) |
| June   | 71                     | 100%                | 0%          | 69                 | 2                | 55            | 7             | 1                  | 0 flow/21(painted)  |
| July   | 86                     | 100%                | 0%          | 82                 | 4                | 69            | 6             | 2                  | 0                   |
| August | 72                     | 100%                | 0%          | 71                 | 1                | 64            | 8             | 1                  | 0 flow/4(painted)   |
| Sept   | 86                     | 100%                | 0%          | 84                 | 2                | 90            | 15            | 0                  | 0 flow/5(painted)   |
| Oct    | 99                     | 100%                | 0%          | 99                 | 0                | 65            | 4             | 3                  | 0 flow/41 painted   |
| Nov    | 53                     | 100%                | 0%          | 53                 | 0                | 51            | 2             | 1                  | 0                   |
| Dec    | 59                     | 100%                | 0%          | 57                 | 2                | 77            | 6             | 3                  | 0                   |
| 2021   |                        |                     |             |                    |                  |               |               |                    |                     |
| Jan    | 102                    | 100%                | 0%          | 101                | 1                | 85            | 2             | 20                 | 0                   |