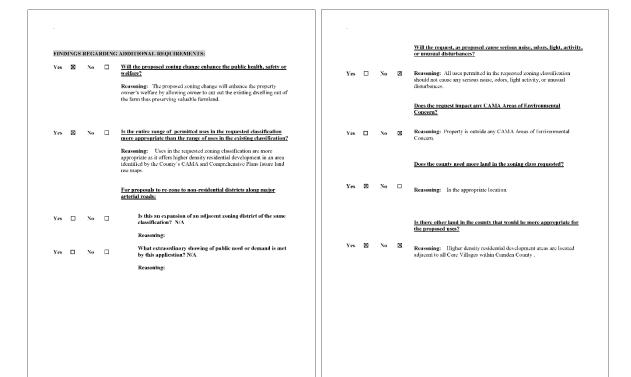

Zoning Officer Dave Parks presented the application and Staff Report to the Board.

Applicant is requesting to rezone one acre (where house is located) of her approximately 18-acre parcel located at 146 Belcross Road from Working Lands (WL) to Suburban Residential (SR) to preserve as much farmland as possible. Current zoning (WL) requires minimum density of 5 acres when subdividing. Neighborhood meeting held January 14, 2020 with no opposition. Although the request can be construed as spot zoning, the property is located in an area that is supported by both the CAMA and Comprehensive Plans Future Land Use Maps as suburban residential development. The application for rezoning was heard by the Camden County Planning Board at their February 19, 2020 meeting and after discussion with applicant and staff, Planning Board made the following motions: Both motions passed on a 6-0 vote.

#### CAMA Land Use Plan Policies & Objectives:

Consistent 🗵 Inconsistent

The CAMA Land Use Plan was adopted by the Camden County Board of Commissioners on April 4, 2005. The proposed zoning change is consistent in that the Future Land Use Maps has property identified as Low Density Residential on 1-2 acres or greater.

#### 2035 Comprehensive Plan

Consistent 🗵 Inconsistent 🗆

The proposed zoning change is consistent with the County's Comprehensive Plan (Adopted 2012) as Future Land Uso Map as it shows the property to be Rural Residential.

#### Comprehensive Transportation Plan

Consistent ⊠ Inconsistent □

Property abuts Belcross Road.