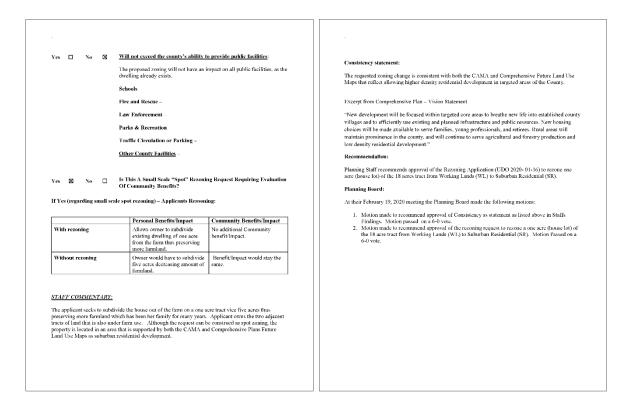

Zoning Officer Dave Parks presented the application and Staff Report to the Board.

Applicant is requesting to rezone one acre (where house is located) of her approximately 18-acre parcel located at 146 Belcross Road from Working Lands (WL) to Suburban Residential (SR) to preserve as much farmland as possible. Current zoning (WL) requires minimum density of 5 acres when subdividing. Neighborhood meeting held January 14, 2020 with no opposition. Although the request can be construed as spot zoning, the property is located in an area that is supported by both the CAMA and Comprehensive Plans Future Land Use Maps as suburban residential development. The application for rezoning was heard by the Camden County Planning Board at their February 19, 2020 meeting and after discussion with applicant and staff, Planning Board made the following motions: Both motions passed on a 6-0 vote.

Consistency statement: The requested zoning change is consistent with both the CAMA and Comprehensive Future Land Use Maps that reflect allowing higher density residential development in targeted areas of the County.

Excerpt from Comprehensive Plan – Vision Statement

"New development will be focused within targeted core areas to breathe new life into established county villages and to efficiently use existing and planned infrastructure and public resources. New housing choices will be made available to serve families, young professionals, and retirees. Rural areas will maintain prominence in the county, and will continue to serve agricultural and forestry production and low density residential development."

Motion for approval: Planning Board recommended approval of the Rezoning Application (UDO 2020- 01-16) to rezone one acre (house lot) of the 18 acres tract from Working Lands (WL) to Suburban Residential (SR).